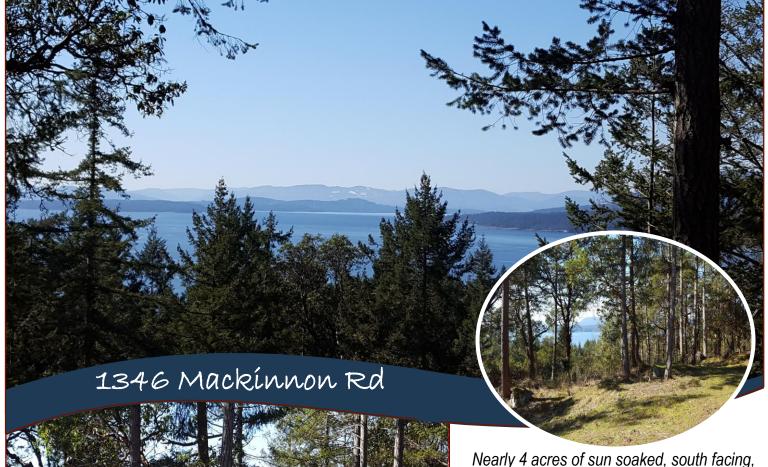

### SW Ocean View Acreage!

ocean view property await your vision. Driveway is roughed in to choice of building sites; zoning allows for primary dwelling, self-contained cottage and auxiliary buildings. Top of the hill site offers lovely views which may be further enhanced with selective tree work. Out buildings and small trailer included in sale, drilled well in place and hydro pole awaits hook up. Septic required. This is a premier Pender location with beach access, public golf course, BC Ferries and Otter Bay Marina just a short walk nearby. Priced well below assessed value, this desirable property offers great value and huge potential compared with other options currently available in the Pender market. Check it out today and live your dream tomorrow!!

# Property Details

Lot Acres: 3.89

Water: drilled well

Waste: None

Services: At lot line

**Driveway:**Gravel/Dirt

#### Lot Features:

- Ocean Views
- SW Exposure
- Private Property
- Sloping
- Treed

Hope Bay: 250-629-3166 Sidney: 250-656-5062 info@DocksideRealty.ca