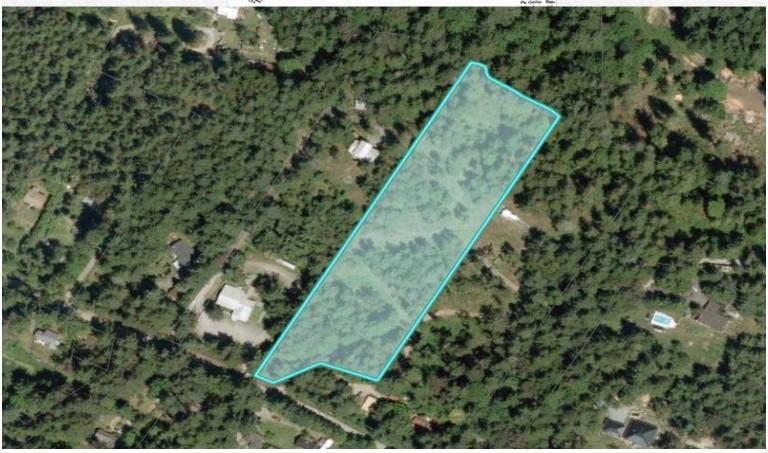

### Plot Plan and Aerial View

Hope Bay: 250-629-3166 Sidney: 250-656-5062 info@DocksideRealty.ca

# Property Details

Lot Acres: 3.89

Water: drilled well

Waste: None

Services: At lot line

**Driveway:**Gravel/Dirt