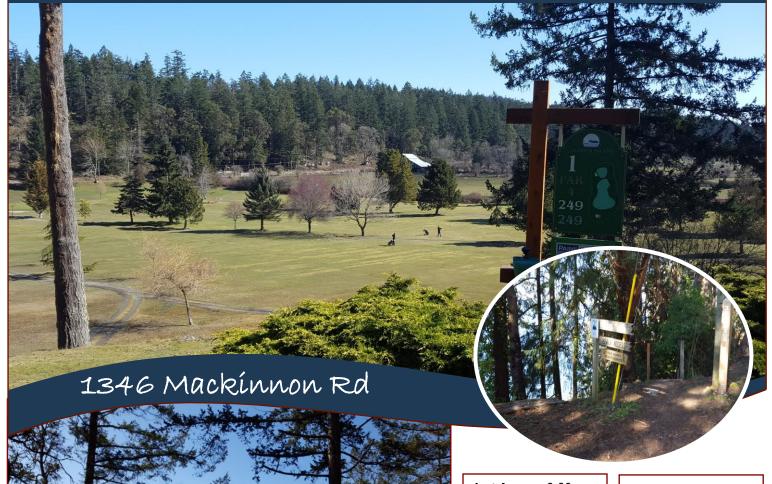

### SW Ocean View Acreage!

ocean view property await your vision. Driveway is roughed in to choice of building sites; zoning allows for primary dwelling, self-contained cottage and auxiliary buildings. Top of the hill site offers lovely views which may be further enhanced with selective tree work. Out buildings and small trailer included in sale, drilled well in place and hydro pole awaits hook up. Septic required. This is a premier Pender location with beach access, public golf course, BC Ferries and Otter Bay Marina just a short walk nearby. Priced well below assessed value, this desirable property offers great value and huge potential compared with other options currently available in the Pender market. Check it out today and live your dream tomorrow!!