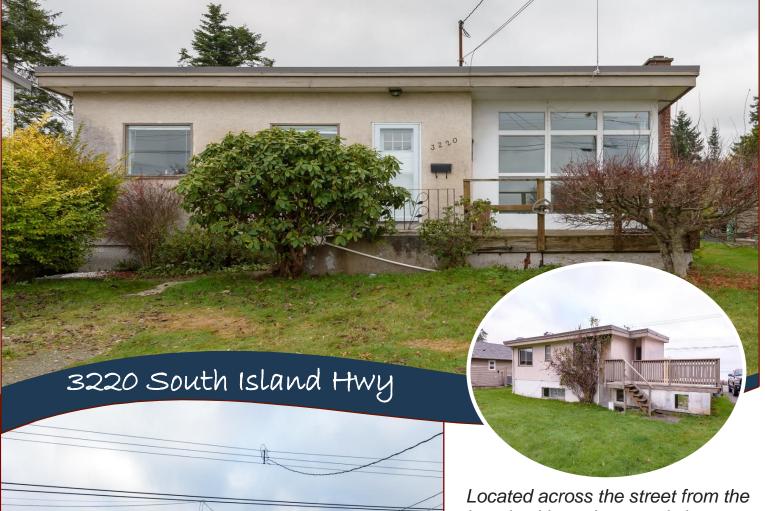

### Willow Point with Fabulous Views!

Located across the street from the beach with unobstructed views, this 2-bedroom, 1-bathroom bungalow sits on almost a 1/3 acre flat and sunny lot. With just under 900 sqft of main floor living, the floor plan is very functional with open-plan living, kitchen and dining rooms enjoying the ocean views and the 2 bedrooms facing the quiet back yard. Bonus of almost 800 sqft of unfinished living area downstairs that has access from main floor and separate outside entrance. There

is also a carport with large deck to

SUZI JACK, \*PREC, LICENSED REALTOR®
Office: 250-656-5062 Cell: 250-203-3919 www.DocksideRealty.ca

enjoy the views.