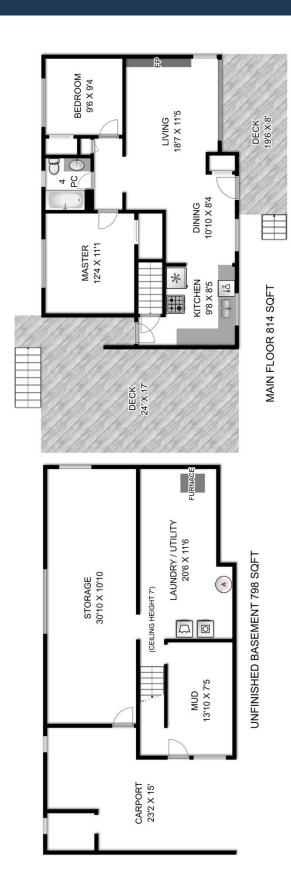

## Floor Plan

# 3220 SOUTH ISLAND HIGHWAY

TOTAL SQUARE FOOTAGE 1612 SQFT TOTAL FINISHED 814 SQFT