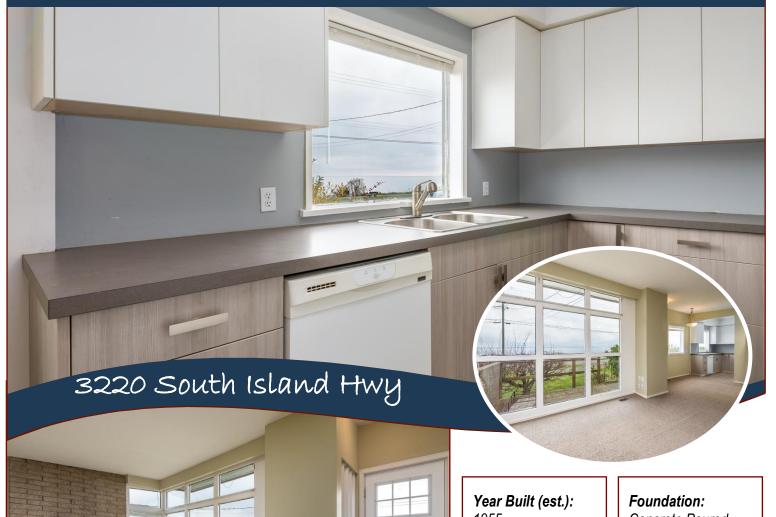

### Willow Point with Fabulous Views!

Located across the street from the beach with unobstructed views, this 2-bedroom, 1-bathroom bungalow sits on almost a 1/3 acre flat and sunny lot. With just under 900 sqft of main floor living, the floor plan is very functional with open-plan living, kitchen and dining rooms enjoying the ocean views and the 2 bedrooms facing the quiet back yard. Bonus of almost 800 sqft of unfinished living area downstairs that has access from main floor and separate outside entrance. There

# Property Details

1955

Bedrooms: 2

Bathrooms: 1

Lot Acres: 0.3

Fin SqFt: 814

Unfin SqFt: 798

**Bsmt:** Unfinished