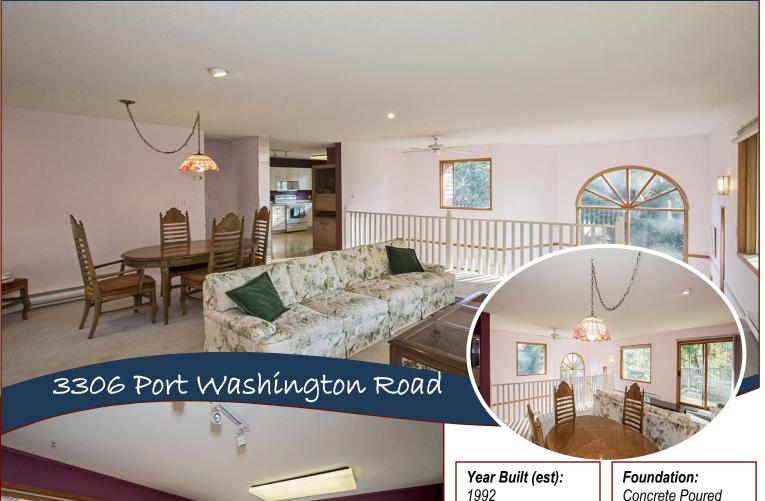

### Private Acreage!

corridor, this 3 bedroom, 2 bathroom home is tucked away on over 2 ¾ acres of private property. Southern exposure guarantees plenty of sunshine to enjoy the decks and patio areas. There is plenty of room to expand some gardens, or leave it as it is for a low maintenance yard. New roof 2013, new well 2003, This home offers good potential for a B&B with a separate entrance. South ridge, Home Hardware and Hope Bay are just a short walk away. Home is for sale in as is condition, all furniture is included in the sale. The dining room table is pecan wood.

# Property Details

Lot Acres: 2.87

acres

**Bedrooms:** 3

Bathrooms: 2

Fin SqFt: 2,158

**Unfin SqFt:** 

**Bsmt:** Fully

Finished, Walk-out

Bsmt Height: 8 ft

Water: Drilled Well

Waste: Septic Field

Roof: Asphalt

Shingle

Ext Fin: Wood

Fuel: Wood, Electric