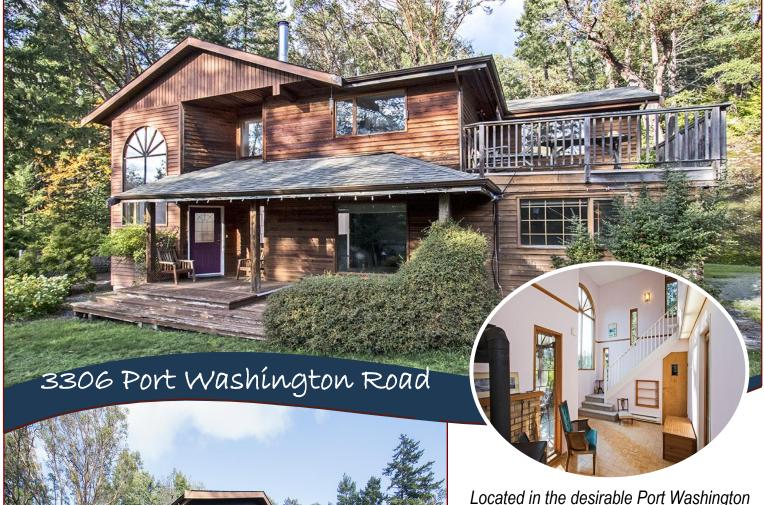

### Private Acreage!

corridor, this 3 bedroom, 2 bathroom home is tucked away on over 2 ¾ acres of private property. Southern exposure guarantees plenty of sunshine to enjoy the decks and patio areas. There is plenty of room to expand some gardens, or leave it as it is for a low maintenance yard. New roof 2013, new well 2003, This home offers good potential for a B&B with a separate entrance. South ridge, Home Hardware and Hope Bay are just a short walk away. Home is for sale in as is condition, all furniture is included in the sale. The dining room table is pecan wood.

#### Lot Features:

- Private

- South facing

- Decks

- Great location!

Hope Bay: 250-629-3166 Sidney: 250-656-5062 info@DocksideRealty.ca