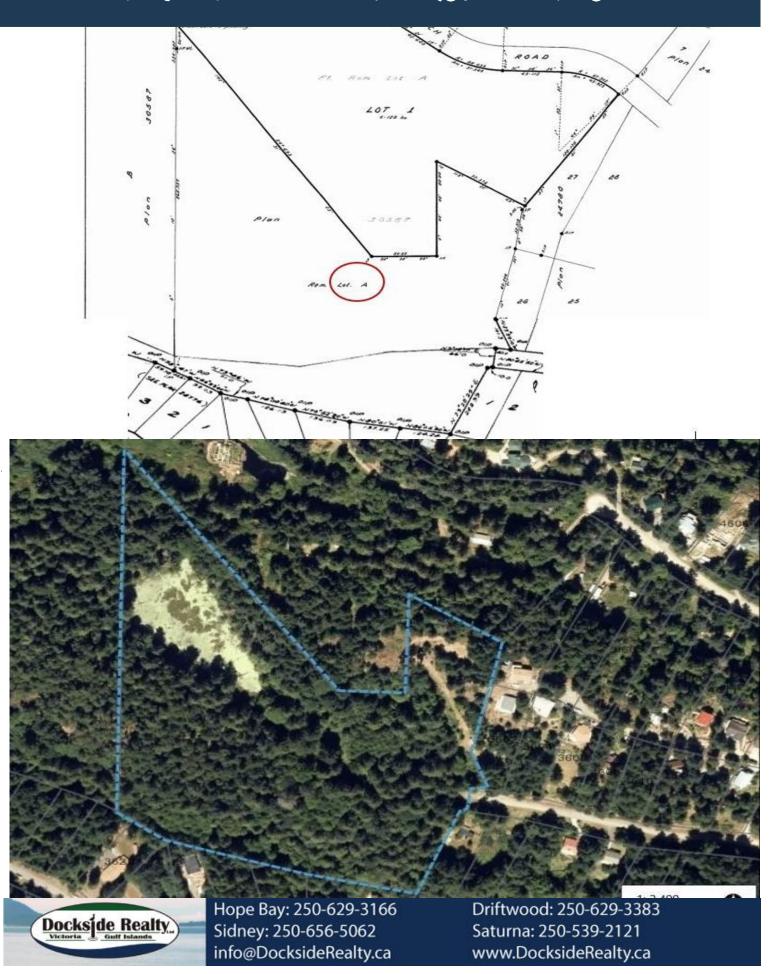

on this one – last time on the market was over 24 years ago!! Recent Geotechnical report indicates that over 90% of the property is suitable to build. Report is available to potential buyers.





Hope Bay: 250-629-3166 Driftwood: 250-629-3383 Sidney: 250-656-5062 Saturna: 250-539-2121 info@DocksideRealty.ca www.DocksideRealty.ca



# Property Details



**Lot Acres:** 12.95

Water: drilled well

Potability Test: No

Well Log: No

Waste: Septic Needed

Perc Test: No

**Driveway:** Gravel/Dirt

Bldg Scheme: No

#### Lot Features:

- Potential Water View
- Treed
- Private Property
- Building Site
- Driveway Roughed

in





Hope Bay: 250-629-3166 Sidney: 250-656-5062 info@DocksideRealty.ca Driftwood: 250-629-3383 Saturna: 250-539-2121 www.DocksideRealty.ca



### Plot Plan and Aerial View



### Pender Islands Map



<u>DISCLAIMER:</u> While every effort is made to provide reliable information, Dockside Realty Ltd. makes no representations or warranties as to the accuracy of this brochure.

All measurements are approximate and the buyer is responsible for verifying all data provided.



Sidney: 250-656-5062 S info@DocksideRealty.ca v

Driftwood: 250-629-3383 Saturna: 250-539-2121 www.DocksideRealty.ca