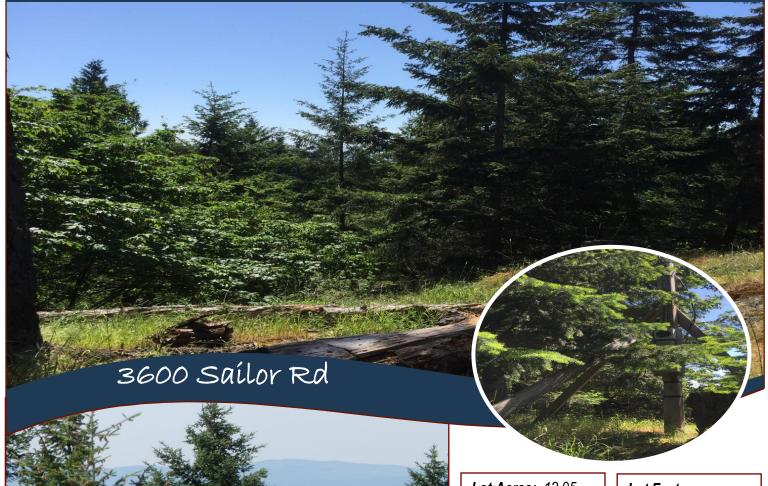

# Property Details

**Lot Acres:** 12.95

Water: drilled well

Potability Test: No

Well Log: No

Waste: Septic Needed

Perc Test: No

**Driveway:** Gravel/Dirt