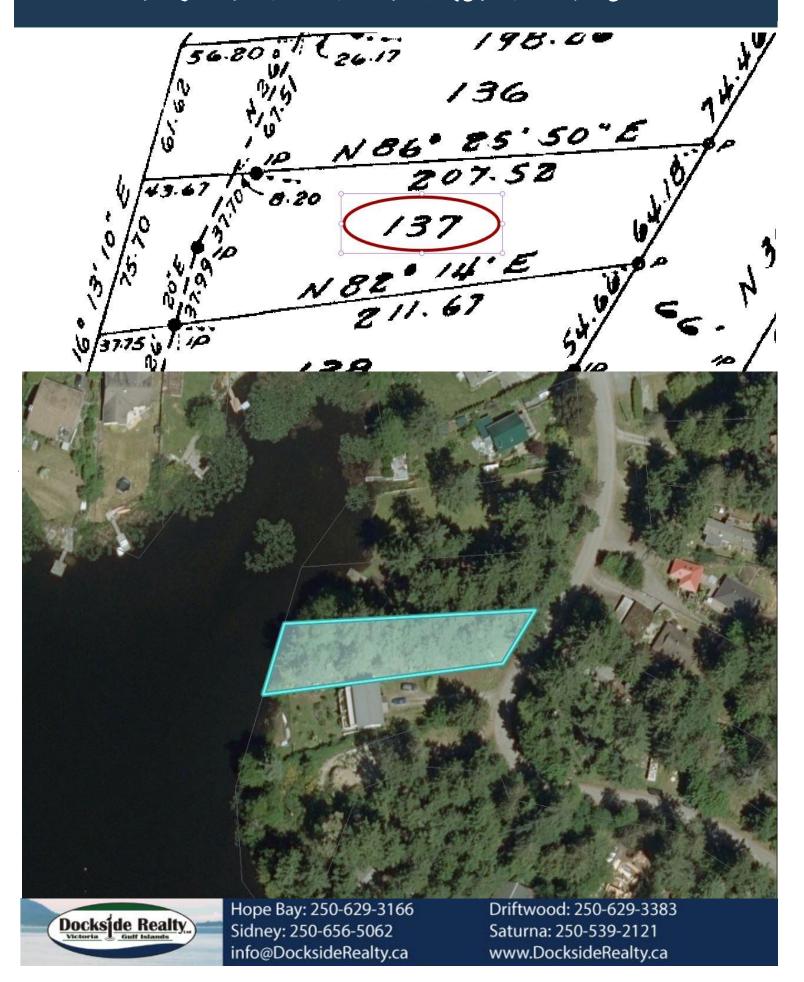

& should be inexpensive to develop. Enjoy the red winged blackbirds & many ducks. Walk to Slowcoast for your morning coffee & delicious treats or Thieves Bay to watch the whales! Enjoy the many nearby walking trails, reduced marina & tennis court rates, or jump in your own lakefront for a swim. Your options are endless!



Dockside Realt



Hope Bay: 250-629-3166 Sidney: 250-656-5062 info@DocksideRealty.ca Driftwood: 250-629-3383 Saturna: 250-539-2121 www.DocksideRealty.ca

## Property Details



Water: Municipal

Waste: Sewer

Services: At lot line

Driveway: None

Bldg Scheme: No

- Lake Front

- Level

- Treed

- Sunny



Hope Bay: 250-629-3166 Sidney: 250-656-5062 info@DocksideRealty.ca Driftwood: 250-629-3383 Saturna: 250-539-2121 www.DocksideRealty.ca

## Plot Plan and Aerial View



## Pender Islands Map



<u>DISCLAIMER:</u> While every effort is made to provide reliable information, Dockside Realty Ltd. makes no representations or warranties as to the accuracy of this brochure.

All measurements are approximate and the buyer is responsible for verifying all data provided.



Hope Bay: 250-629-3166 Sidney: 250-656-5062 info@DocksideRealty.ca Driftwood: 250-629-3383 Saturna: 250-539-2121 www.DocksideRealty.ca