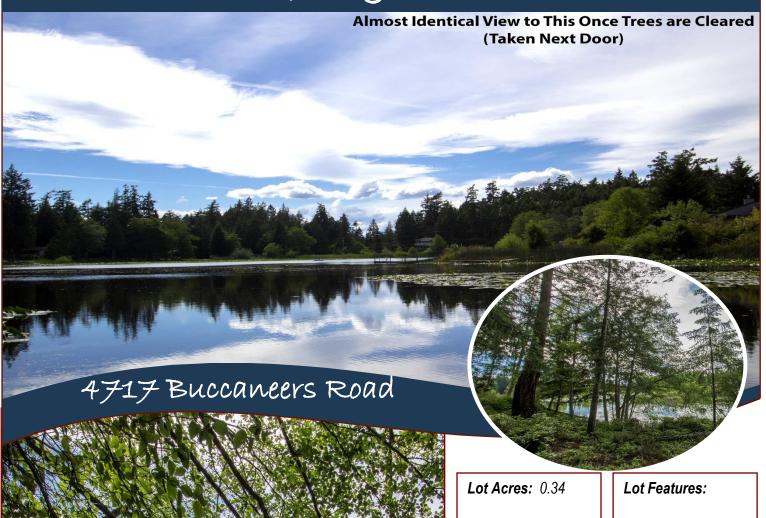

## Live on the Lake!

Level Sunny building lot on water & sewer system (not hooked up) waiting for your dream home/cottage. This 0.34 acre parklike level parcel has gentle access to the lake & should be inexpensive to develop. Enjoy the red winged blackbirds & many ducks. Walk to Slowcoast for your morning coffee & delicious treats or Thieves Bay to watch the whales! Enjoy the many nearby walking trails, reduced marina & tennis court rates, or jump in your own lakefront for a swim. Your options are endless!

## Property Details

Water: Municipal

Waste: Sewer

Services: At lot line

Driveway: None

Bldg Scheme: No

- Lake Front

- Level

- Treed

- Sunny

Hope Bay: 250-629-3166 Sidney: 250-656-5062 info@DocksideRealty.ca Driftwood: 250-629-3383 Saturna: 250-539-2121 www.DocksideRealty.ca