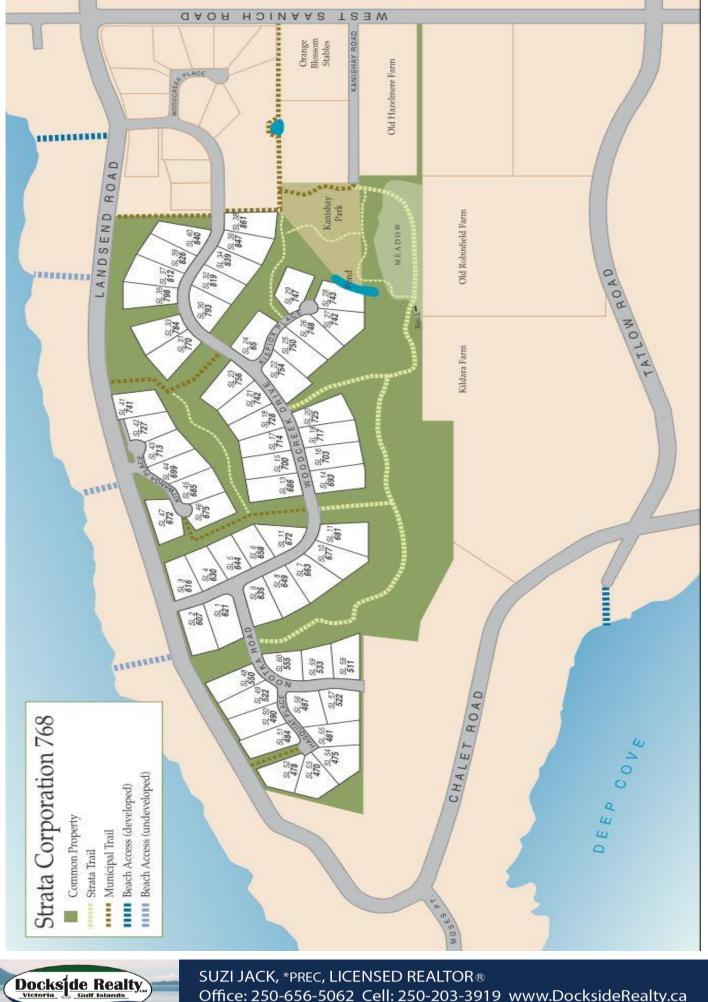

## 630 Woodcreek Drive

Deep Cove lot ready for your dreams. Nicely treed and level 1-acre lot zoned RA5 located in Lands End Estates, just off Lands End Rd. This bareland 60-lot strata development includes 60-acres of greenbelt with walking and riding trails for the nature enthusiast. Centrally located between Sidney, the ferries and the airport. Close to Deep Cove Market, Schools, and beach access.