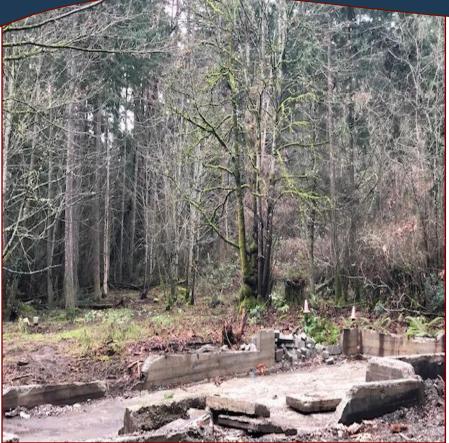

## 630 Woodcreek Drive

Deep Cove lot ready for your dreams. Nicely treed and level 1-acre lot zoned RA5 located in Lands End Estates, just off Lands End Rd. This bareland 60-lot strata development includes 60-acres of greenbelt with walking and riding trails for the nature enthusiast. Centrally located between Sidney, the ferries and the airport. Close to Deep Cove Market, Schools, and beach access.

Water: Municipal Waste: Septic System Driveway: Gravel, Dirt Lot Features: Level, Private, Serviced, Treed

Docksjde Realty

SUZI JACK, \*PREC, LICENSED REALTOR® Office: 250-656-5062 Cell: 250-203-3919 www.DocksideRealty.ca