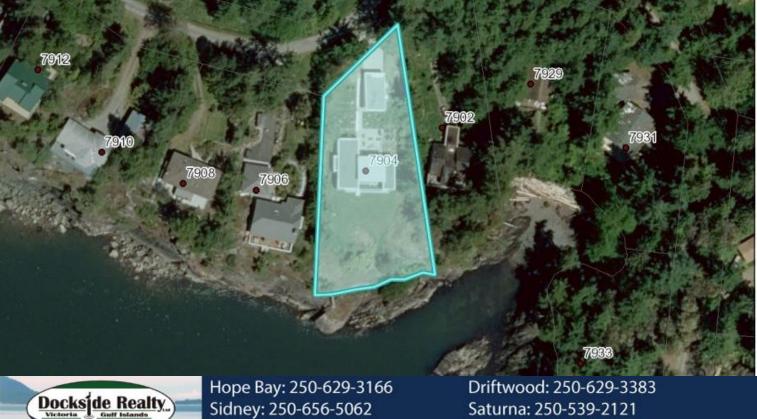

ar of property. All contents, excluding personal items, negotiable.

Driftwood: 250-629-3383 Saturna: 250-539-2121 www.DocksideRealty.ca

# Property Details

### 7904 Swanson View Drive







Year Built (est): 2011 Lot Acres: 0.53 Bedrooms: 2 Bathrooms: 2 Fin SqFt: 2,180 Unfin SqFt: 2,838 Bsmt: Not Finished Bsmt Height: 5'6" Water: Co- Op Waste: Septic Field Foundation: Concrete Poured

**Roof:** Metal, Tar & Gravel

Ext Fin: Metal

Fuel: Wood, Electric

*Heat:* Wood Stove, Radiant Floor

**FP Location:** Living Room

#### Lot Features:

- Waterfront
- Ocean Views
- Island View
- Cul-de-sac
- Cleared

Driftwood: 250-629-3383 Saturna: 250-539-2121 www.DocksideRealty.ca



Hope Bay: 250-629-3166 Sidney: 250-656-5062 info@DocksideRealty.ca iftwood: 250,620,2

## Plot Plan and Aerial View





info@DocksideRealty.ca

www.DocksideRealty.ca

# Pender Islands Map



<u>DISCLAIMER:</u> While every effort is made to provide reliable information, Dockside Realty Ltd. makes no representations or warranties as to the accuracy of this brochure. All measurements are approximate and the buyer is responsible for verifying all data provided.



Hope Bay: 250-629-3166 Sidney: 250-656-5062 info@DocksideRealty.ca Driftwood: 250-629-3383 Saturna: 250-539-2121 www.DocksideRealty.ca