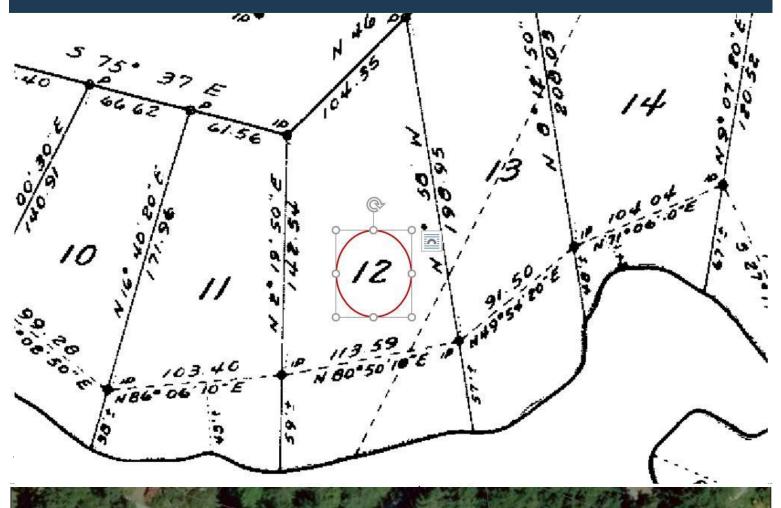

rear of property. All contents, excluding personal items, negotiable.

Driftwood: 250-629-3383 Saturna: 250-539-2121 www.DocksideRealty.ca

# Property Details

### 7904 Swanson View Drive







Year Built (est): 2011 Lot Acres: 0.53 Bedrooms: 2 Bathrooms: 2 Fin SqFt: 2,180 Unfin SqFt: 2,838 Bsmt: Not Finished Bsmt Height: 5'6" Water: Co- Op Waste: Septic Field Foundation: Concrete Poured

**Roof:** Metal, Tar & Gravel

Ext Fin: Metal

Fuel: Wood, Electric

*Heat:* Wood Stove, Radiant Floor

**FP Location:** Living Room

#### Lot Features:

- Waterfront
- Ocean Views
- Island View
- Cul-de-sac
- Cleared

Driftwood: 250-629-3383 Saturna: 250-539-2121 www.DocksideRealty.ca



Hope Bay: 250-629-3166 Sidney: 250-656-5062 info@DocksideRealty.ca iftwood: 250,620,2

## Plot Plan and Aerial View





info@DocksideRealty.ca

www.DocksideRealty.ca

# Pender Islands Map



<u>DISCLAIMER:</u> While every effort is made to provide reliable information, Dockside Realty Ltd. makes no representations or warranties as to the accuracy of this brochure. All measurements are approximate and the buyer is responsible for verifying all data provided.



Hope Bay: 250-629-3166 Sidney: 250-656-5062 info@DocksideRealty.ca Driftwood: 250-629-3383 Saturna: 250-539-2121 www.DocksideRealty.ca