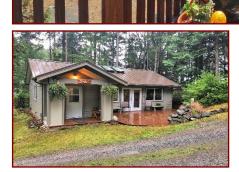

# Spectacular Ocean Vistas!

Spectacular Ocean Vistas! This 2.66 acre, South facing, private property is located on the top of Oxbow Ridge on South Pender Island. Perched at the top sits a lovely, approximately 600 sq ft, 1BR, 1BA cottage. It has everything you need, including a freestanding wood stove, custom kitchen & open plan living room. Soak in the sweeping views of Salt Spring Island, Vancouver Island & beyond from both inside & on the lovely deck out front. On the lower section of the property, well away from the main cottage, you will find a fantastic, open plan, approximately 700 sq ft, 1BA studio, affectionately known as "Salal Cottage". The studio features radiant infloor heat & has been operated successfully as a B&B. Last but not least, a steel covered carport, workshop, pump house, plus an R/V with covered shelter, all add up to one unique offering, one that is very hard to find! The Sellers would prefer a closing date in July, 2020. Please keep this in mind when requesting viewings.