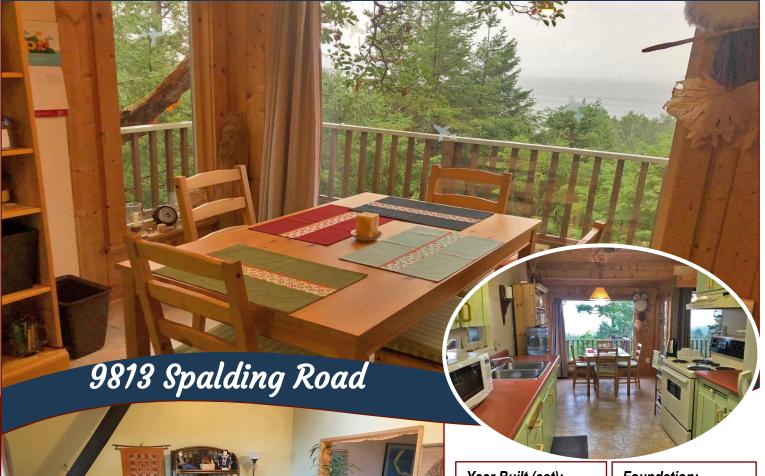

# Spectacular Ocean Vistas!

Spectacular Ocean Vistas! This 2.66 acre, South facing, private property is located on the top of Oxbow Ridge on South Pender Island. Perched at the top sits a lovely, approximately 600 sq ft, 1BR, 1BA cottage. It has everything you need, including a freestanding wood stove, custom kitchen & open plan living room. Soak in the sweeping views of Salt Spring Island, Vancouver Island & beyond from both inside & on the lovely deck out front. On the lower section of the property, well away from the main cottage, you will find a fantastic, open plan, approximately 700 sq ft, 1BA studio, affectionately known as "Salal Cottage". The studio features radiant infloor heat & has been operated successfully as a B&B. Last but not least, a steel covered carport, workshop, pump house, plus an R/V with covered shelter, all add up to one unique offering, one that is very hard to find! The Sellers would prefer a closing date in July, 2020. Please keep this in mind when requesting viewings.