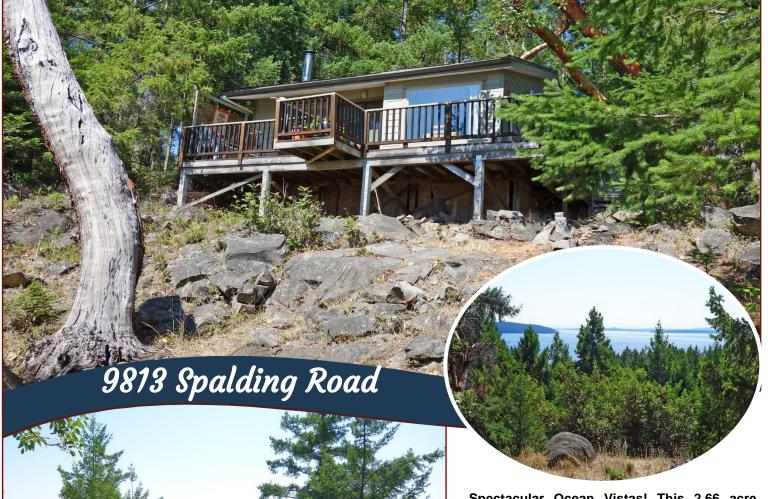

# Spectacular Ocean Vistas!

Spectacular Ocean Vistas! This 2.66 acre, South facing, private property is located on the top of Oxbow Ridge on South Pender Island. Perched at the top sits a lovely, approximately 600 sq ft, 1BR, 1BA cottage. It has everything you need, including a freestanding wood stove, custom kitchen & open plan living room. Soak in the sweeping views of Salt Spring Island, Vancouver Island & beyond from both inside & on the lovely deck out front. On the lower section of the property, well away from the main cottage, you will find a fantastic, open plan, approximately 700 sq ft, 1BA studio, affectionately known as "Salal Cottage". The studio features radiant infloor heat & has been operated successfully as a B&B. Last but not least, a steel covered carport, workshop, pump house, plus an R/V with covered shelter, all add up to one unique offering, one that is very hard to find! The Sellers would prefer a closing date in July, 2020. Please keep this in mind when requesting viewings.