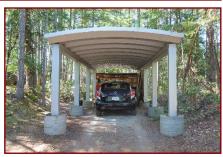

# Spectacular Ocean Vistas!

Spectacular Ocean Vistas! This 2.66 acre, South facing, private property is located on the top of Oxbow Ridge on South Pender Island. Perched at the top sits a lovely, approximately 600 sq ft, 1BR, 1BA cottage. It has everything you need, including a freestanding wood stove, custom kitchen & open plan living room. Soak in the sweeping views of Salt Spring Island, Vancouver Island & beyond from both inside & on the lovely deck out front. On the lower section of the property, well away from the main cottage, you will find a fantastic, open plan, approximately 700 sq ft, 1BA studio, affectionately known as "Salal Cottage". The studio features radiant infloor heat & has been operated successfully as a B&B. Last but not least, a steel covered carport, workshop, pump house, plus an R/V with covered shelter, all add up to one unique offering, one that is very hard to find! The Sellers would prefer a closing date in July, 2020. Please keep this in mind when requesting viewings.