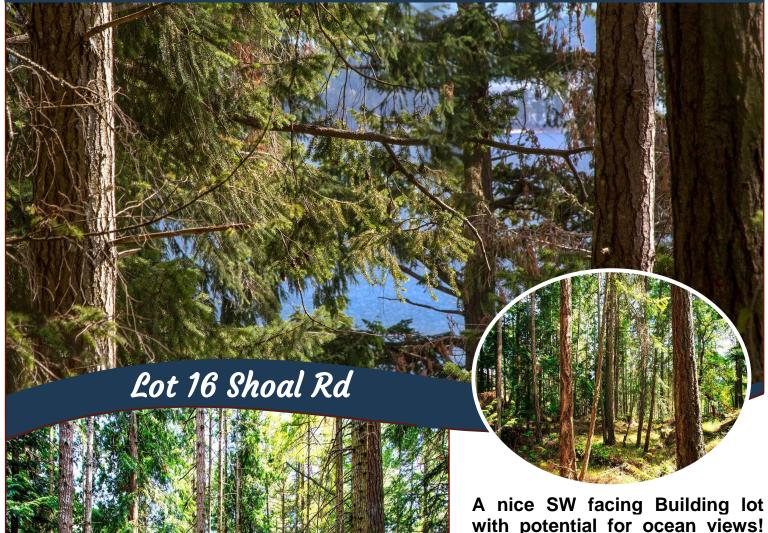

## Ocean View Potential!

A nice SW facing Building lot with potential for ocean views! This lot would be perfect to build your dream home on or a weekend get-away. This property could also be purchased in addition to the home on the adjacent property to ensure privacy. Services at the lot line include; municipal water, hydro, cablevision, internet, and telephone. Septic Required.