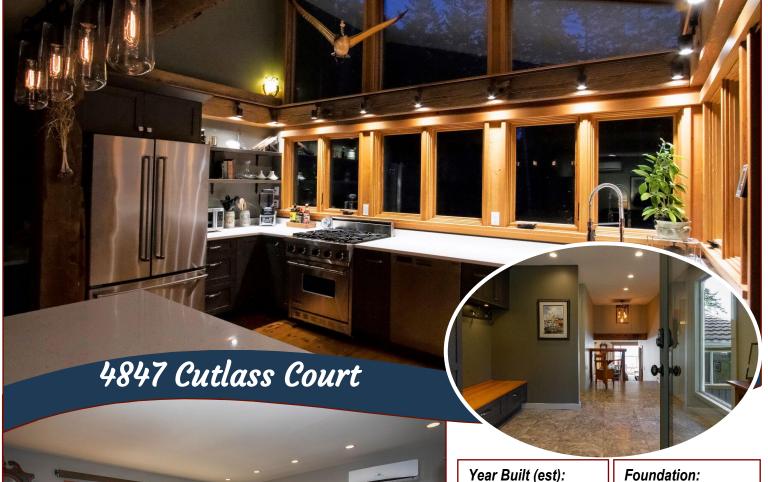

# Stunning Oceanfront Home!

This stunning south facing ocean front property offers panoramic views of the Olympic Mountains, and surrounding Gulf Islands. The property and buildings have extensive undergone professional renovations. The finishes are designer inspired and energy efficient. The 1.22 acre property includes a 2100 sqft home, a separate 540 sqft studio/quest accommodation, garage, workshop and greenhouse. The home boasts an open plan kitchen, living, and dining room that offers extensive ocean views where you can entertain while watching the whales. The Master bedroom features ensuite, walk-in closet and a large private ocean-view deck. Located at the end of a quiet cul-de-sac this property is very tranquil and offers a low maintenance garden where the sights and sounds of nature charm the senses. This property would make an ideal B&B or homebased business. Includes access to Thieves Marina w/reduced cost moorage. Measurements are approx. and should be verified by the buyer if important.

## Property Details

1975

Lot Acres: 1.22

**Bedrooms:** 3

Bathrooms: 2

Fin SqFt: 2,108

**Unfin SqFt:** 1,196

Bsmt: None