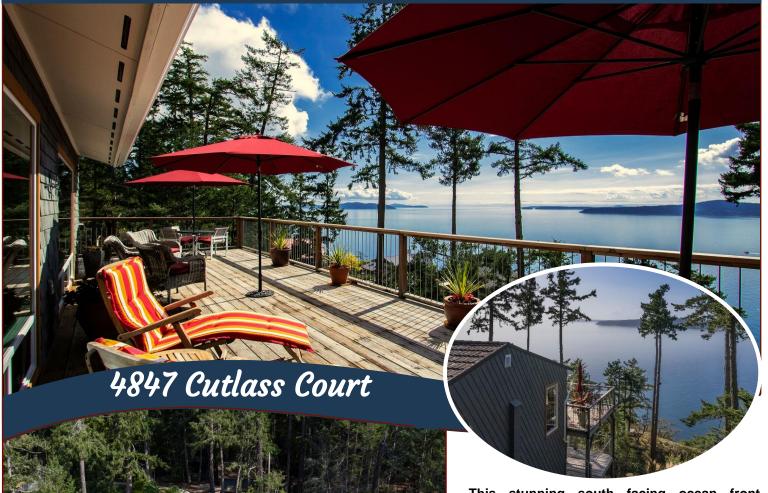

# Stunning Oceanfront Home!

This stunning south facing ocean front property offers panoramic views of the Olympic Mountains, and surrounding Gulf Islands. The property and buildings have extensive undergone professional renovations. The finishes are designer inspired and energy efficient. The 1.22 acre property includes a 2100 sqft home, a separate 540 sqft studio/quest accommodation, garage, workshop and greenhouse. The home boasts an open plan kitchen, living, and dining room that offers extensive ocean views where you can entertain while watching the whales. The Master bedroom features ensuite, walk-in closet and a large private ocean-view deck. Located at the end of a quiet cul-de-sac this property is very tranquil and offers a low maintenance garden where the sights and sounds of nature charm the senses. This property would make an ideal B&B or homebased business. Includes access to Thieves Marina w/reduced cost moorage. Measurements are approx. and should be verified by the buyer if important.