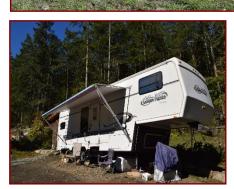

# Amazing Island Acreage!

Amazing Island Acreage! Fall in love with this wonderful opportunity and get back to the land in a beautiful Island setting. Over 10 acres of prime, sunny, private property provides ample area to market develop gardens and/ equestrian/livestock applications. Value added Infrastructure includes: new septic system, new pump house with 200 amp service, storage container, fenced garden area and fenced pasture. Drilled well provides 8GPM and year round pond ensures excellent water supply. Building site prepped on sunny knoll for 1200sq.ft. Rancher; custom plans available. Approximately ½ the property is fertile pasture lands and the other ½ natural forest; featuring stands of Doug Fir, Cedar, Alder, a peaceful nature trail and seasonal stream. Zoning allows for self- contained cottage and multiple auxiliary buildings. Great 5th wheel trailer is hooked up to services and provides ideal spot to enjoy while you develop your dream. Viewings by appointment only.