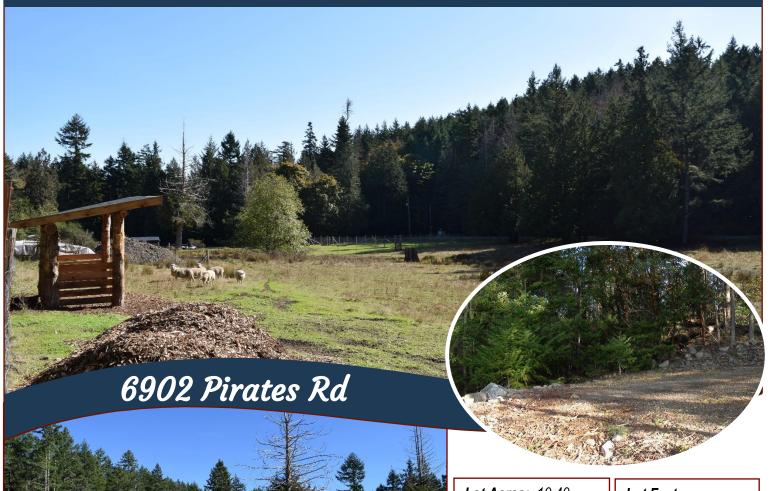

# Amazing Island Acreage!

Amazing Island Acreage! Fall in love with this wonderful opportunity and get back to the land in a beautiful Island setting. Over 10 acres of prime, sunny, private property provides ample area to market develop gardens and/ equestrian/livestock applications. Value added Infrastructure includes: new septic system, new pump house with 200 amp service, storage container, fenced garden area and fenced pasture. Drilled well provides 8GPM and year round pond ensures excellent water supply. Building site prepped on sunny knoll for 1200sq.ft. Rancher; custom plans available. Approximately ½ the property is fertile pasture lands and the other ½ natural forest; featuring stands of Doug Fir, Cedar, Alder, a peaceful nature trail and seasonal stream. Zoning allows for self- contained cottage and multiple auxiliary buildings. Great 5th wheel trailer is hooked up to services and provides ideal spot to enjoy while you develop your dream. Viewings by appointment only.

#### Lot Features:

- Valley Views
- Sunny
- Level
- Cleared
- Fenced garden and pasture
- Forest area
- Pond

Hope Bay: 250-629-3166 Sidney: 250-656-5062 info@DocksideRealty.ca Driftwood: 250-629-3383 Saturna: 250-539-2121 www.DocksideRealty.ca