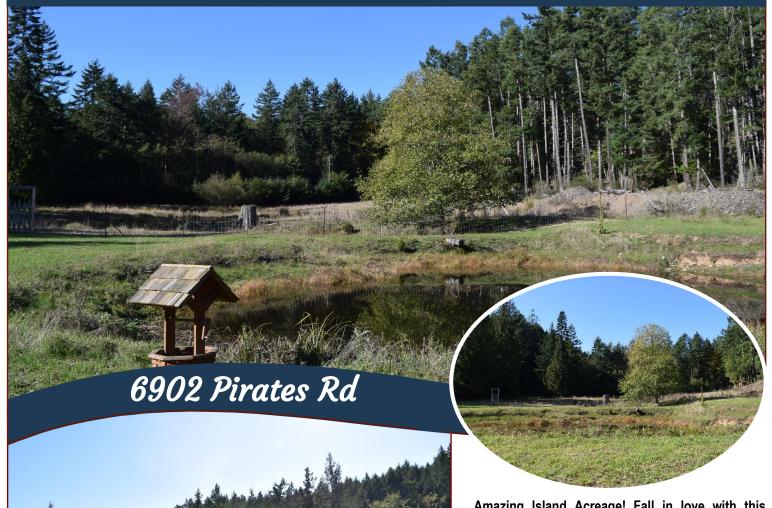

# Amazing Island Acreage!

Amazing Island Acreage! Fall in love with this wonderful opportunity and get back to the land in a beautiful Island setting. Over 10 acres of prime, sunny, private property provides ample area to market develop gardens and/ equestrian/livestock applications. Value added Infrastructure includes: new septic system, new pump house with 200 amp service, storage container, fenced garden area and fenced pasture. Drilled well provides 8GPM and year round pond ensures excellent water supply. Building site prepped on sunny knoll for 1200sq.ft. Rancher; custom plans available. Approximately ½ the property is fertile pasture lands and the other ½ natural forest; featuring stands of Doug Fir, Cedar, Alder, a peaceful nature trail and seasonal stream. Zoning allows for self- contained cottage and multiple auxiliary buildings. Great 5th wheel trailer is hooked up to services and provides ideal spot to enjoy while you develop your dream. Viewings by appointment only.

#### Lot Features:

- Valley Views
- Sunny
- Level
- Cleared
- Fenced garden and pasture
- Forest area
- Pond

Hope Bay: 250-629-3166 Sidney: 250-656-5062 info@DocksideRealty.ca Driftwood: 250-629-3383 Saturna: 250-539-2121 www.DocksideRealty.ca