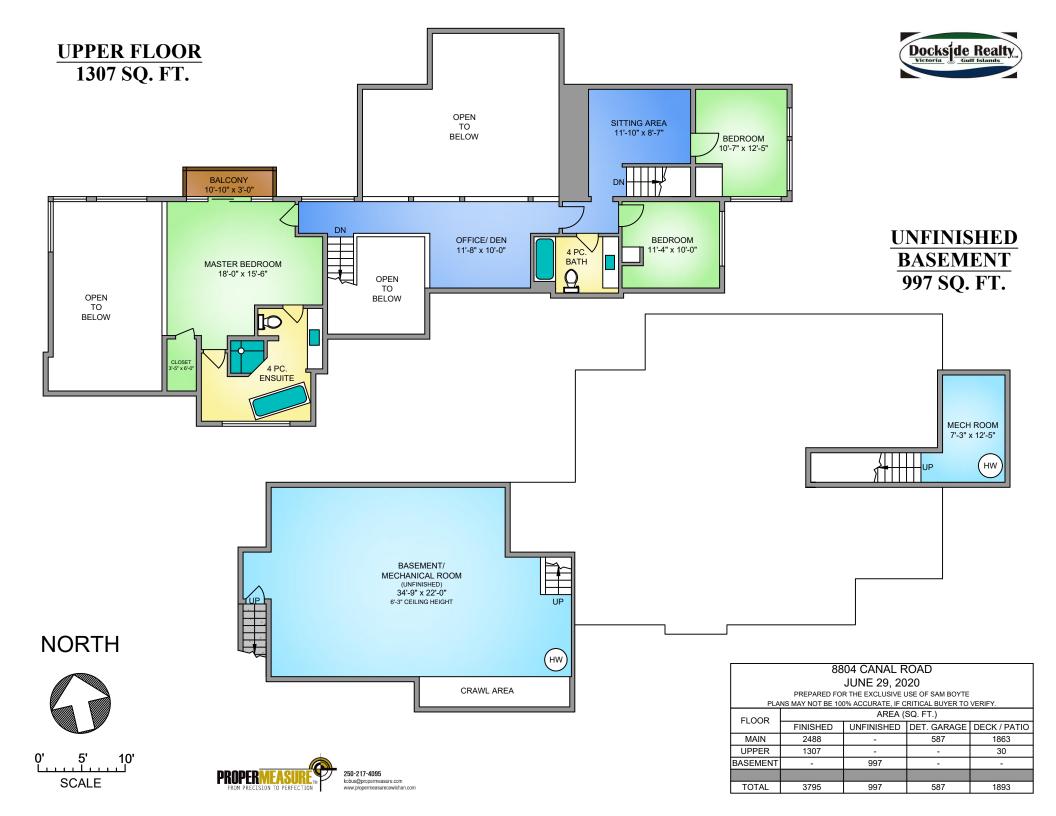

## 8804 CANAL ROAD JUNE 29, 2020

PREPARED FOR THE EXCLUSIVE USE OF SAM BOYTE

| FLANS WAT NOT BE 100% ACCORATE, IF CRITICAL BUTER TO VERIFT. |                |            |             |              |
|--------------------------------------------------------------|----------------|------------|-------------|--------------|
| FLOOR                                                        | AREA (SQ. FT.) |            |             |              |
|                                                              | FINISHED       | UNFINISHED | DET. GARAGE | DECK / PATIO |
| MAIN                                                         | 2488           | -          | 587         | 1863         |
| UPPER                                                        | 1307           | -          | -           | 30           |
| BASEMENT                                                     | ı              | 997        | -           | -            |
|                                                              |                |            |             |              |
| TOTAL                                                        | 3795           | 997        | 587         | 1893         |

**NORTH** 

**SCALE** 