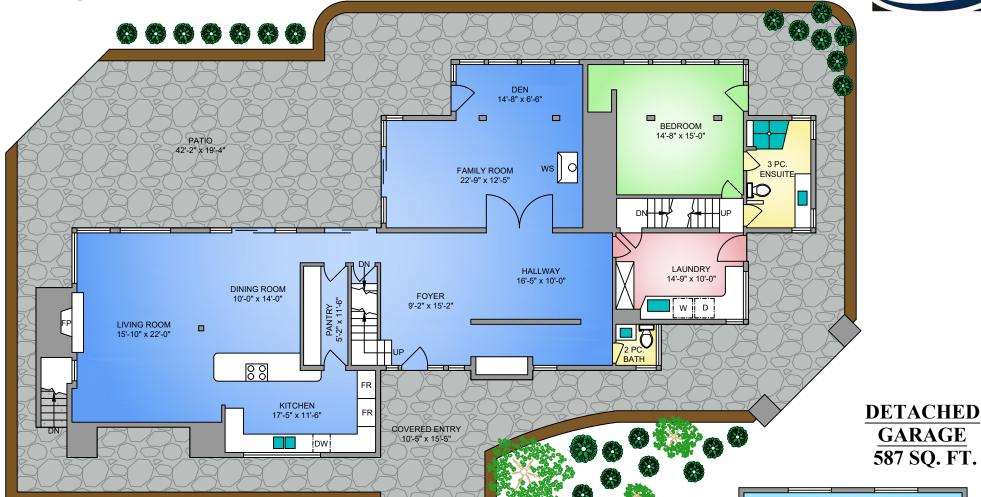

## **MAIN FLOOR** 2488 SQ. FT.

250-217-4095 kobus@propermeasure.com www.propermeasurecowichan.com

**GARAGE** 587 SQ. FT.

## 8804 CANAL ROAD JUNE 29, 2020

PREPARED FOR THE EXCLUSIVE USE OF SAM BOYTE

| FLANS WAT NOT BE 100% ACCORATE, IF CRITICAL BUTER TO VERIFT. |                |            |             |              |
|--------------------------------------------------------------|----------------|------------|-------------|--------------|
| FLOOR                                                        | AREA (SQ. FT.) |            |             |              |
|                                                              | FINISHED       | UNFINISHED | DET. GARAGE | DECK / PATIO |
| MAIN                                                         | 2488           | -          | 587         | 1863         |
| UPPER                                                        | 1307           | -          | -           | 30           |
| BASEMENT                                                     | ı              | 997        | -           | -            |
|                                                              |                |            |             |              |
| TOTAL                                                        | 3795           | 997        | 587         | 1893         |