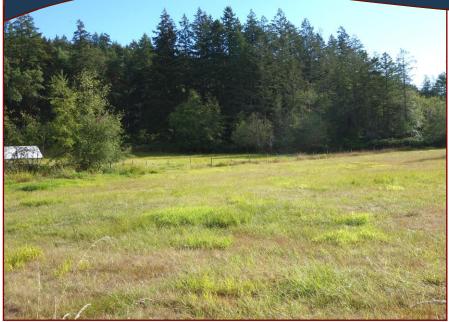

# Welcome To The Country!

Welcome To The Country! This 4.28 ac hobby farm has a 1300 sq ft rancher with attached garage plus a barn and other outbuildings awaits your family and farm animals. The land varies from level garden with deep soil to west coast forest on a rocky ridge. A pond for interest is also great for irrigation, and your sheep. Lots of sunshine, lots of soil, lots of opportunity, and ideally located near Southridge Farm Country Store, the Golf Course, and Popular Port Washington beach accesses. Country Pure and Simple! (Tenant requires 24 hr notice and owns the woodstove). Right of 1st refusal reg'd on title.

#### Lot Features:

- Barn & other outbuildings
- Sunny
- Pond
- Ideal Location

HEAD OFFICE: 250-629-3166 FAX: 250-629-3168 TOLL FREE: 1-866-629-3166 WEB: www.docksiderealty.ca