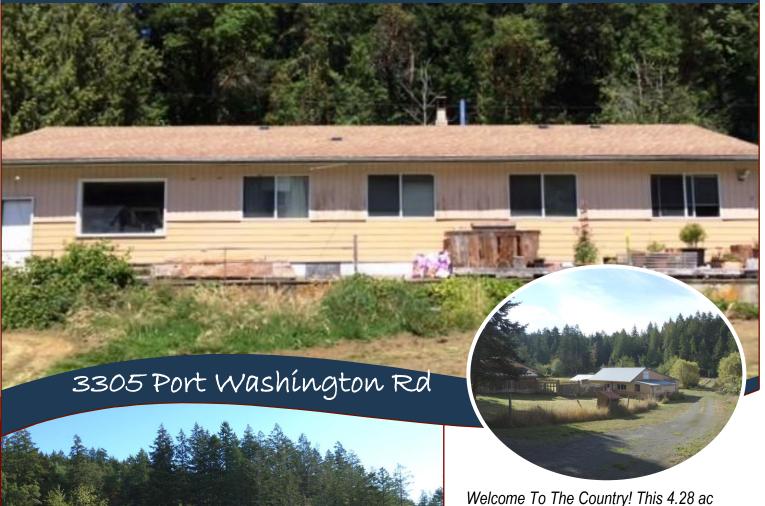

# Welcome To The Country!

Welcome To The Country! This 4.28 ac hobby farm has a 1300 sq ft rancher with attached garage plus a barn and other outbuildings awaits your family and farm animals. The land varies from level garden with deep soil to west coast forest on a rocky ridge. A pond for interest is also great for irrigation, and your sheep. Lots of sunshine, lots of soil, lots of opportunity, and ideally located near Southridge Farm Country Store, the Golf Course, and Popular Port Washington beach accesses. Country Pure and Simple! (Tenant requires 24 hr notice and owns the woodstove). Right of 1st refusal reg'd on title.

#### Year Completed:

Lot Acres: 4.28

acres

Bedrooms: 4

Bathrooms: 1

**Fin SqFt:** 1316

Unfin SqFt: 2000

Bsmt: Crwl Space

#### Foundation:

Concrete Poured

Roof: Aspahlt Shingle

Ext Fin: Wood

Fuel: Wood, Electric

Heat: Wood Stove,

Baseboard

FP Location: Living

#### Lot Features:

- Barn & other outbuildings
- Sunny
- Pond
- Ideal Location

HEAD OFFICE: 250-629-3166 FAX: 250-629-3168 TOLL FREE: 1-866-629-3166 WEB: www.docksiderealty.ca