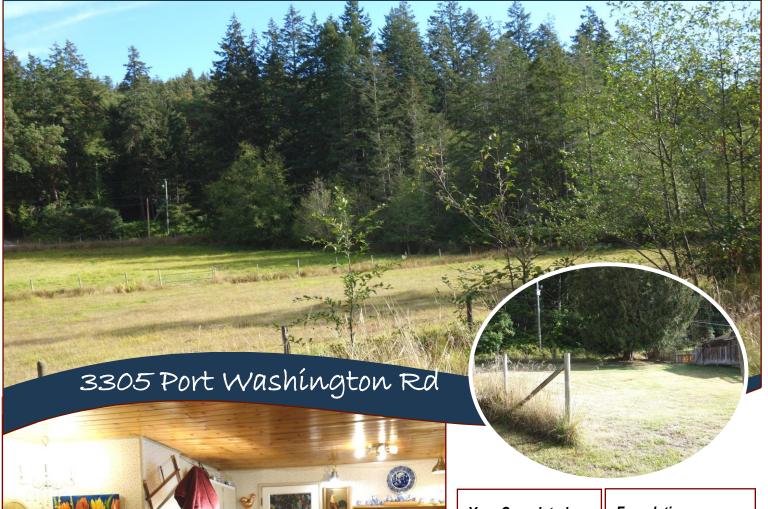

# Welcome To The Country!

Welcome To The Country! This 4.28 ac hobby farm has a 1300 sq ft rancher with attached garage plus a barn and other outbuildings awaits your family and farm animals. The land varies from level garden with deep soil to west coast forest on a rocky ridge. A pond for interest is also great for irrigation, and your sheep. Lots of sunshine, lots of soil, lots of opportunity, and ideally located near Southridge Farm Country Store, the Golf Course, and Popular Port Washington beach accesses. Country Pure and Simple! (Tenant requires 24 hr notice and owns the woodstove). Right of 1st refusal reg'd on title.