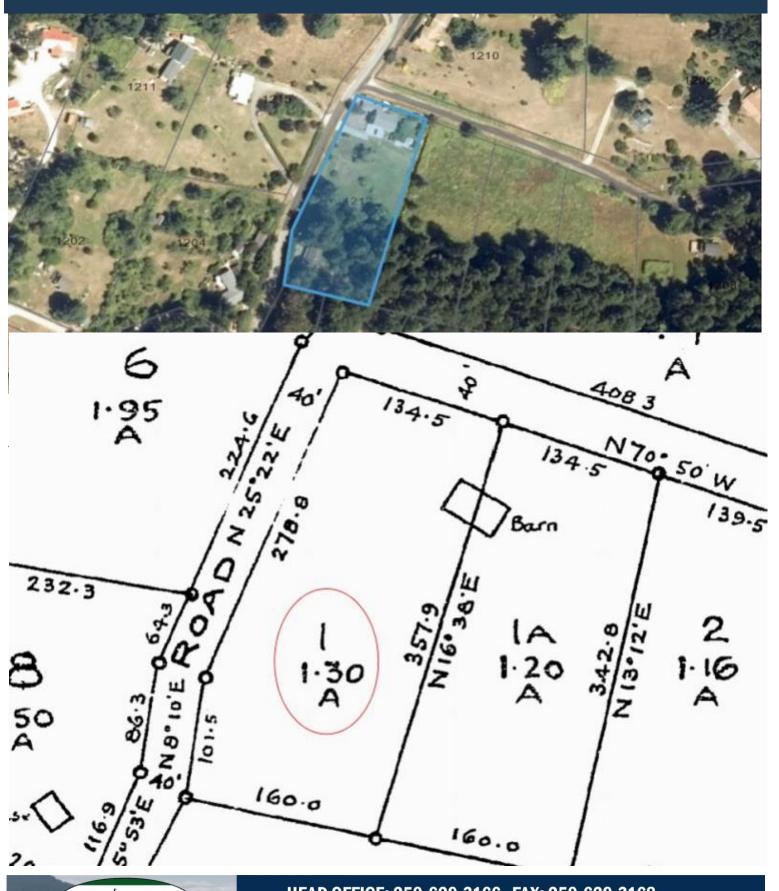

## Plot Plan and Aerial View

Docks de Realty Wictoria Guif Islands

HEAD OFFICE: 250-629-3166 FAX: 250-629-3168 TOLL FREE: 1-866-629-3166 WEB: www.docksiderealty.ca