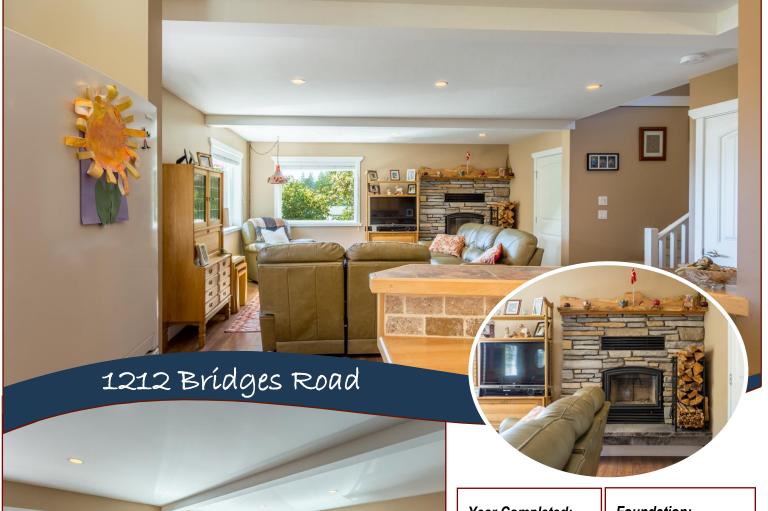

Fuel: Wood, Electric

Heat: Wood Stove,

Baseboard, Radiant

floor

**FP Location:** Living

Room

Lot Features:

- Ocean view