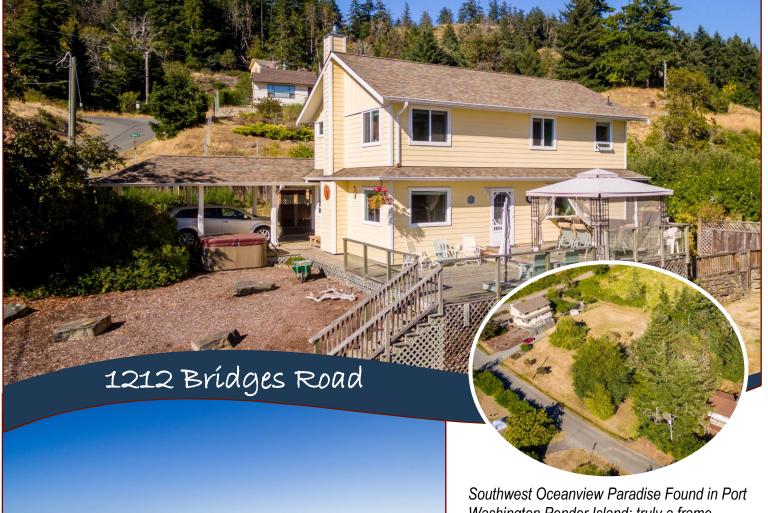

## SW Ocean View Paradise!

Washington Pender Island; truly a frameworthy view on a pastoral setting, 1.3 acres of sunny green meadow w/fruit trees galore! The Country Custom Built home (2010) features approx.1740 sqft, 3 BR/3 BA & a charming Studio-Sleep Cottage! Radiant in-floor heat in bathrooms & entrance, custom kitchen cabinets, designer lighting, hot tub, & ample windows to let the bright views in. The owners have loved this property for 25 fantastic years, it definitely shows. Move in ready, all the work is done for you! Enjoy the 700 sqft sunny decks, walk down the hill to the beach, Golf Club, or hike up George Hill. This magnificent property in a splendid location would be a fabulous B+B. Guests can fly in by Seaplane to Port Washington Dock and walk up to a Wonder Weekend Getaway!