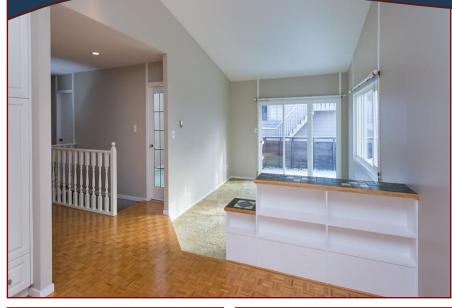

#### 1345 Topaz Avenue

Nestled at the top of Topaz Hill at the end of a quiet cul-de-sac sits a 2400 square foot level entry walk out basement home with views over the city and ocean. Boasting an open concept kitchen, living, dining with vaulted ceilings, leading to a large sunroom with skylights, and deck enjoying the southern exposure and views. 3 bedrooms, 1.5 baths up, bright 1-bedroom suite down with potential for 2nd bedroom, + walkout patio and separate entrance. This home has been well cared for and maintained over the years, and awaits its new owners.