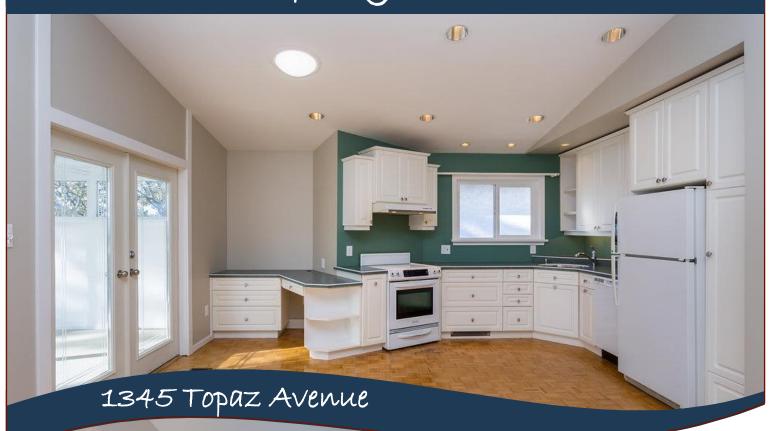

#### 1345 Topaz Avenue

Nestled at the top of Topaz Hill at the end of a quiet cul-de-sac sits a 2400 square foot level entry walk out basement home with views over the city and ocean. Boasting an open concept kitchen, living, dining with vaulted ceilings, leading to a large sunroom with skylights, and deck enjoying the southern exposure and views. 3 bedrooms, 1.5 baths up, bright 1-bedroom suite down with potential for 2nd bedroom, + walkout patio and separate entrance. This home has been well cared for and maintained over the years, and awaits its new owners.