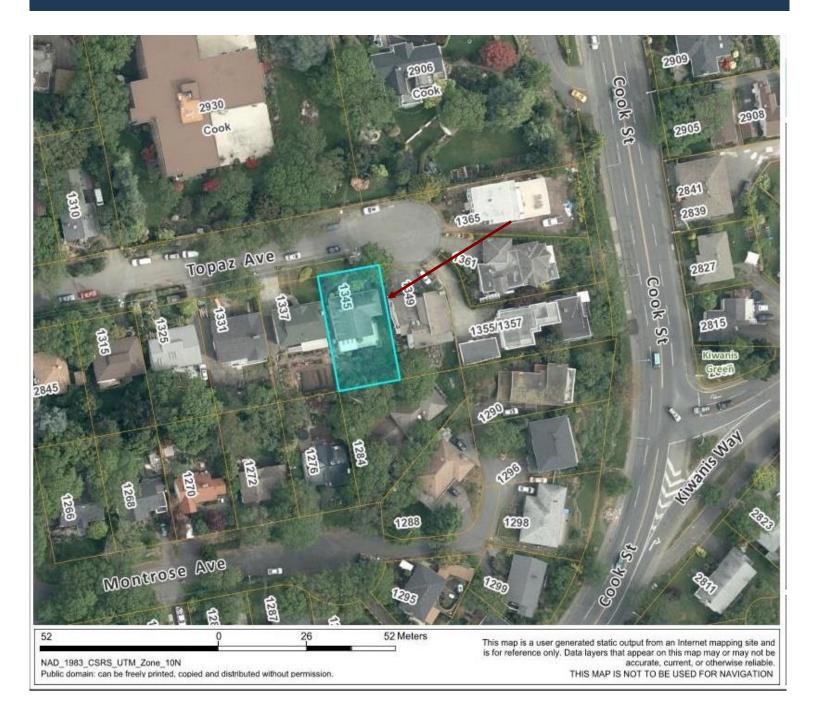

## Aeríal

SUZI JACK, \*PREC, LICENSED REALTOR® Office: 250-656-5062 Cell: 250-203-3919 www.DocksideRealty.ca

#### 1345 Topaz Avenue

Nestled at the top of Topaz Hill at the end of a quiet cul-de-sac sits a 2400 square foot level entry walk out basement home with views over the city and ocean. Boasting an open concept kitchen, living, dining with vaulted ceilings, leading to a large sunroom with skylights, and deck enjoying the southern exposure and views. 3 bedrooms, 1.5 baths up, bright 1-bedroom suite down with potential for 2nd bedroom, + walkout patio and separate entrance. This home has been well cared for and maintained over the years, and awaits its new owners.