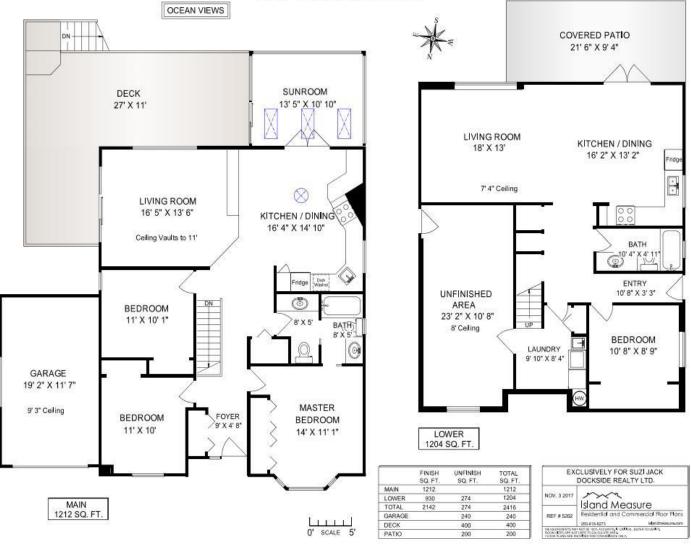

## Floor Plans

1345 TOPAZ AVENUE

SUZI JACK, \*PREC, LICENSED REALTOR® Office: 250-656-5062 Cell: 250-203-3919 www.DocksideRealty.ca

Dockside Realty

#### 1345 Topaz Avenue

Nestled at the top of Topaz Hill at the end of a quiet cul-de-sac sits a 2400 square foot level entry walk out basement home with views over the city and ocean. Boasting an open concept kitchen, living, dining with vaulted ceilings, leading to a large sunroom with skylights, and deck enjoying the southern exposure and views. 3 bedrooms, 1.5 baths up, bright 1-bedroom suite down with potential for 2nd bedroom, + walkout patio and separate entrance. This home has been well cared for and maintained over the years, and awaits its new owners.

# Property Details

Year Built (est): 1977 Lot Acres: 0.15 Bedrooms: 4 Bathrooms: 3 Fin SqFt: 2,142 Unfin SqFt: 274 Bsmt: Finished Bsmt Height: 8 ft Water: City Waste: Sewer Foundation: Concrete Poured Roof: Fiberglass Ext Fin: Stucco, Wood Fuel: Electric Heat: Baseboard