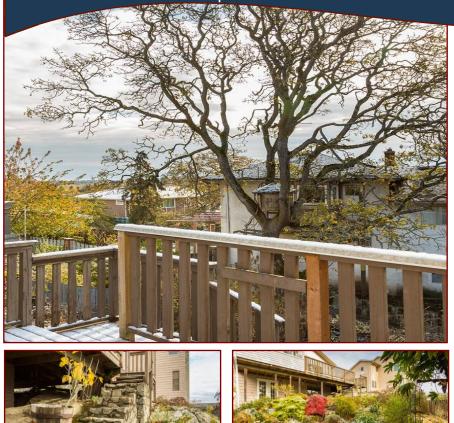

#### 1345 Topaz Avenue

Nestled at the top of Topaz Hill at the end of a quiet cul-de-sac sits a 2400 square foot level entry walk out basement home with views over the city and ocean. Boasting an open concept kitchen, living, dining with vaulted ceilings, leading to a large sunroom with skylights, and deck enjoying the southern exposure and views. 3 bedrooms, 1.5 baths up, bright 1-bedroom suite down with potential for 2nd bedroom, + walkout patio and separate entrance. This home has been well cared for and maintained over the years, and awaits its new owners.