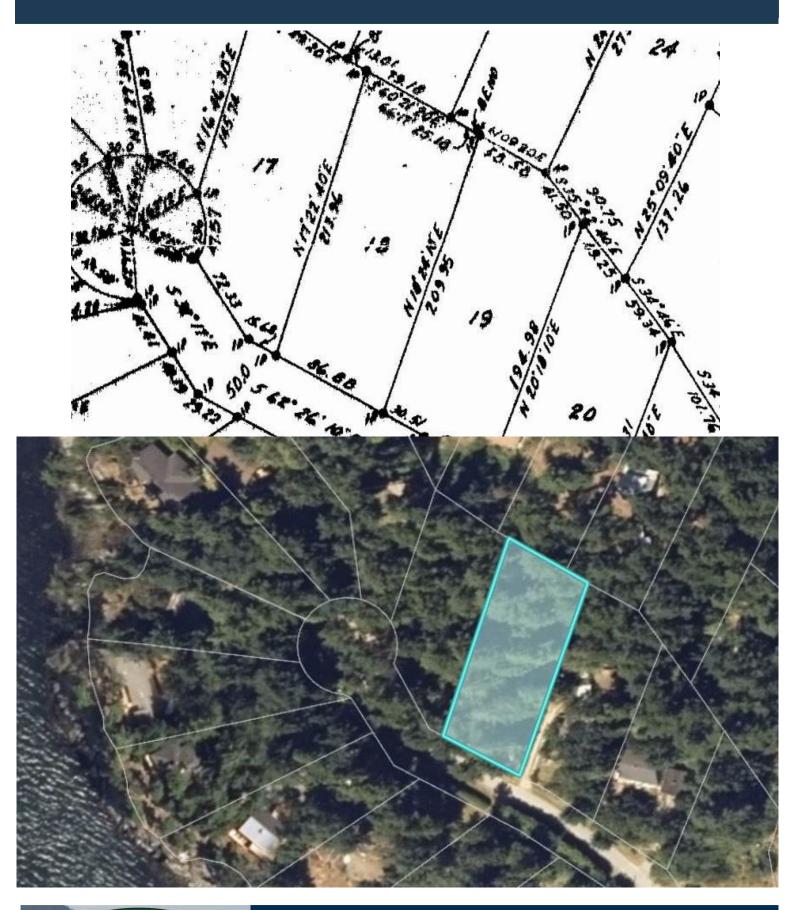

## Beautiful Building Lot!



Beautiful lot in a very nice cul-de-sac. Tucked away in a quiet part of Magic Lake Estates allows you to enjoy the offerings of Magic Lake Estate, while feeling away from it all. Lots of potential for building. Water and hydro at the lot line. Septic required.



# Property Details





Lot Acres: 0.42

Water: Municipal

Potability Test:

Waste: Septic, See

Remarks

Perc Test:

Services: At lot line

Driveway:

Bldg Scheme:

#### Lot Features:

- Level
- Treed
- Quiet location
- Cul-de-sac
- Lots of building potential



### Plot Plan and Aerial View





# Pender Islands Map



<u>DISCLAIMER:</u> While every effort is made to provide reliable information, Dockside Realty Ltd. makes no representations or warranties as to the accuracy of this brochure.

All measurements are approximate and the buyer is responsible for verifying all data provided.

Dockside Realty