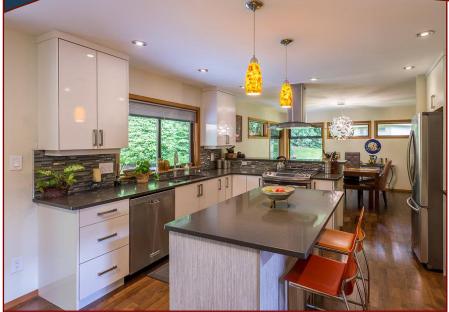

## Executive Living in Dean Park!







landscaped privacy. Tastefully updated







## Property Details



Year Built: 1985

Bedrooms: 3

Bathrooms: 3

Lot Acres: 0.44

**Fin SqFt:** 2,605

**Unfin SqFt:** 1,555

**Bsmt:** Crawl Space

Bsmt Height: 4'

Water: City

Waste: Sewer

**Foundation:**Concrete Poured

Roof: Tar & Gravel.

Torch-on

Ext Fin: Wood

Fuel: Electric, Gas

**Heat:** Baseboard, Gas Fireplace, Wood

Stove

**FP Location:** Living Room & Family

Room

Lot Features:

- Private

Landscaped







## Floor Plan



## Google Area Map



<u>DISCLAIMER:</u> While every effort is made to provide reliable information, Dockside Realty Ltd. makes no representations or warranties as to the accuracy of this brochure.

All measurements are approximate and the buyer is responsible for verifying all data provided.