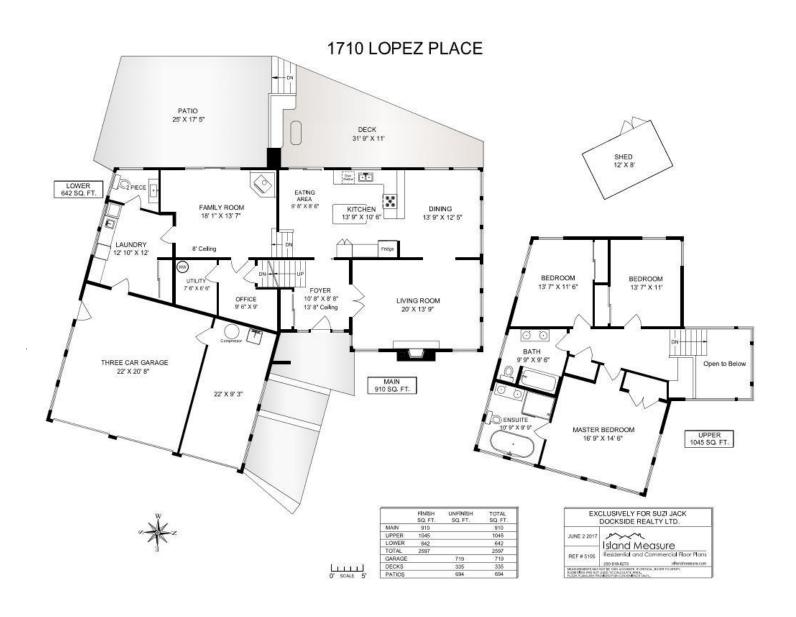

## Floor Plan

## Property Details

Year Built: 1985

Bedrooms: 3

Bathrooms: 3

Lot Acres: 0.44

**Fin SqFt:** 2,605

**Unfin SqFt:** 1,555

**Bsmt:** Crawl Space

Bsmt Height: 4'

Water: City

Waste: Sewer

**Foundation:**Concrete Poured

Roof: Tar & Gravel.

Torch-on

Ext Fin: Wood

Fuel: Electric, Gas

**Heat:** Baseboard, Gas Fireplace, Wood

Stove

**FP Location:** Living Room & Family

Room

Lot Features:

- Private

Landscaped