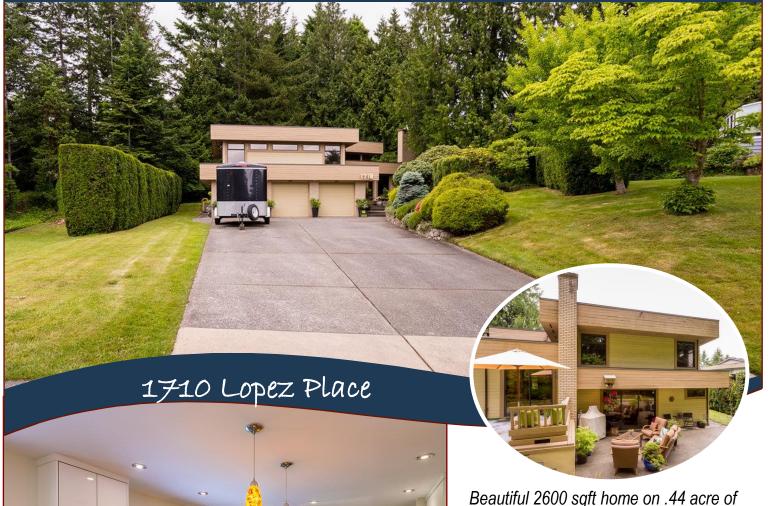

## Executive Living in Dean Park!

landscaped privacy. Tastefully updated

## Property Details

Year Built: 1985

Bedrooms: 3

Bathrooms: 3

Lot Acres: 0.44

**Fin SqFt:** 2,605

**Unfin SqFt:** 1,555

**Bsmt:** Crawl Space