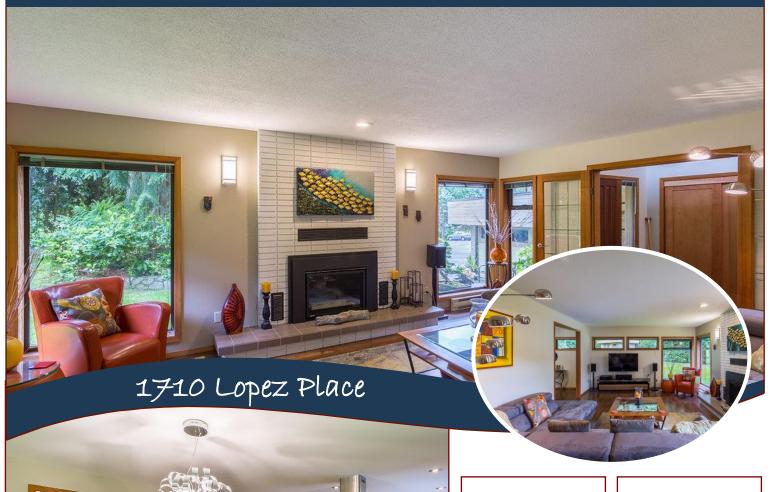

## Executive Living in Dean Park!







landscaped privacy. Tastefully updated







## Property Details



Year Built: 1985

Bedrooms: 3

Bathrooms: 3

Lot Acres: 0.44

**Fin SqFt:** 2,605

**Unfin SqFt:** 1,555

**Bsmt:** Crawl Space

Bsmt Height: 4'

Water: City

Waste: Sewer

**Foundation:**Concrete Poured

Roof: Tar & Gravel.

Torch-on

Ext Fin: Wood

Fuel: Electric, Gas

**Heat:** Baseboard, Gas Fireplace, Wood

Stove

**FP Location:** Living Room & Family

Room

Lot Features:

- Private

Landscaped







## Floor Plan



## Google Area Map



<u>DISCLAIMER:</u> While every effort is made to provide reliable information, Dockside Realty Ltd. makes no representations or warranties as to the accuracy of this brochure.

All measurements are approximate and the buyer is responsible for verifying all data provided.