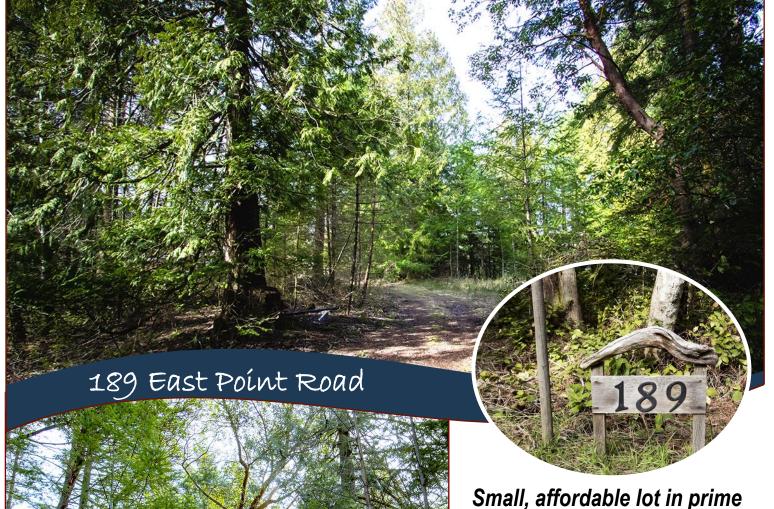

### Prime Location Lot!

Small, affordable lot in prime location. Walking distance to ferry landing; general store, rec centre, recycling centre, school & beach. fairly level and cleared. CRD water system & hydro available at lot line. Driveway in. Rare Find!

#### Lot Features:

-Cleared

-Level

-Prime location

-Driveway in