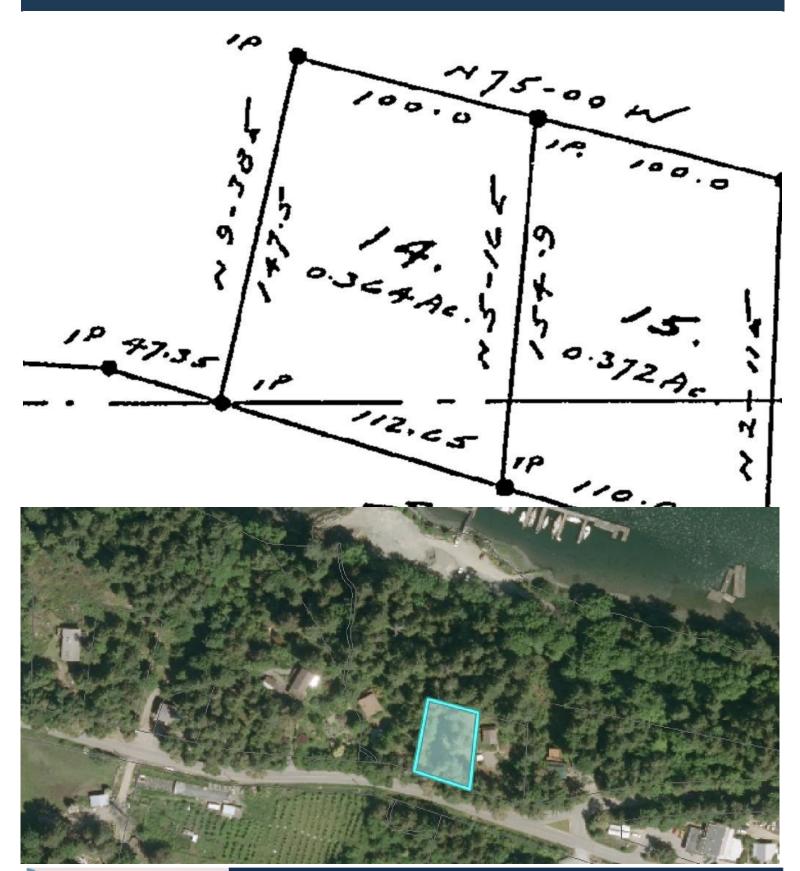

### Plot Plan and Aerial View

# Property Details

Lot Acres: 0.36 ac.

Water: At lot line

Waste: -

Services: At lot line

**Driveway:**Gravel/Dirt