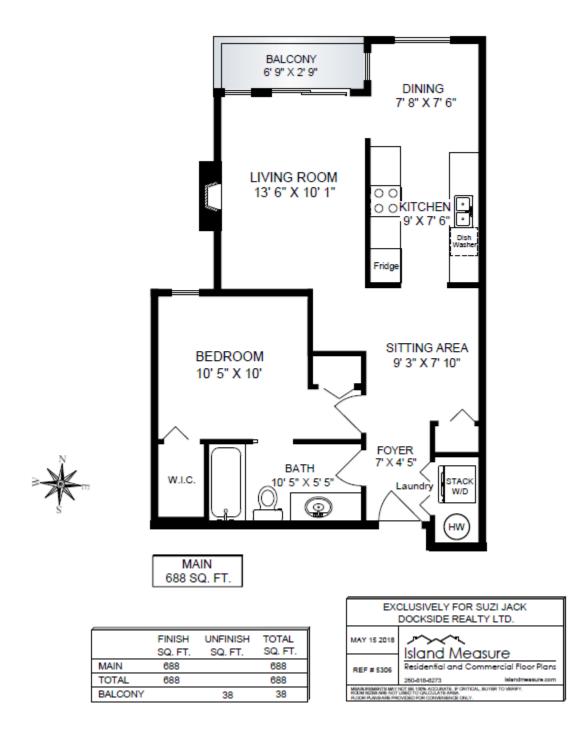

### Floor Plans

#### 205-545 MANCHESTER ROAD

### 205-545 Manchester Rd.

Dockside Realty

Year Built: 1993 Bedrooms: 1 Bathrooms: 1 Fin SqFt: 688 Unfin SqFt: 38 Water: City Waste: Sewer