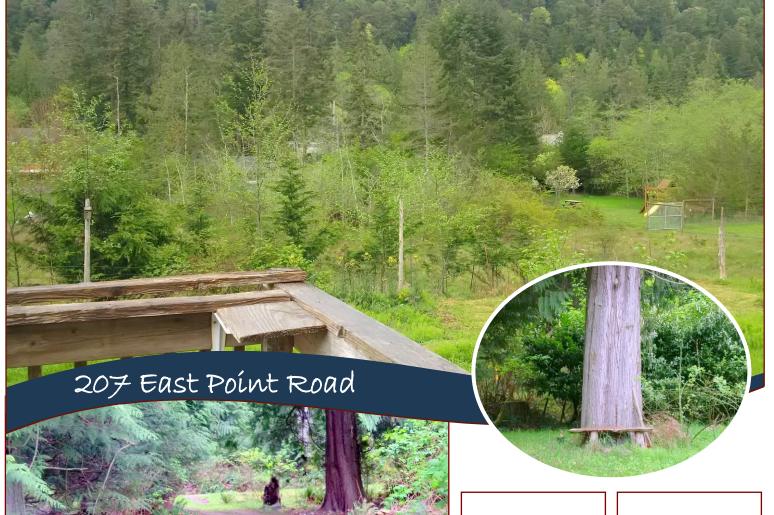

## Slice of Saturna

proximity to the beach, school, store & ferry landing. It is a private setting in the valley with mountain, valley and sunset views. There is great potential for fenced in gardening, with a fruit bearing pear tree, black currents, gooseberries, as well as old growth trees sheltering the property, topped for sunlight. There is a 44-year-old 800 sq. ft. mobile home which could be a start while planning your permanent home or cottage. A unique property with lots of potential, at an easy to handle price. This could be the one!