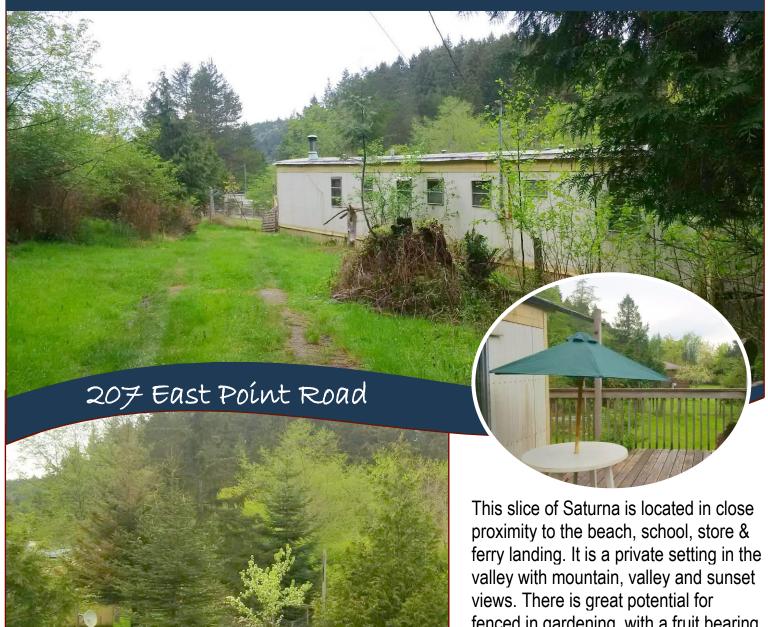

## Slice of Saturna

proximity to the beach, school, store & ferry landing. It is a private setting in the valley with mountain, valley and sunset views. There is great potential for fenced in gardening, with a fruit bearing pear tree, black currents, gooseberries, as well as old growth trees sheltering the property, topped for sunlight. There is a 44-year-old 800 sq. ft. mobile home which could be a start while planning your permanent home or cottage. A unique property with lots of potential, at an easy to handle price. This could be the one!