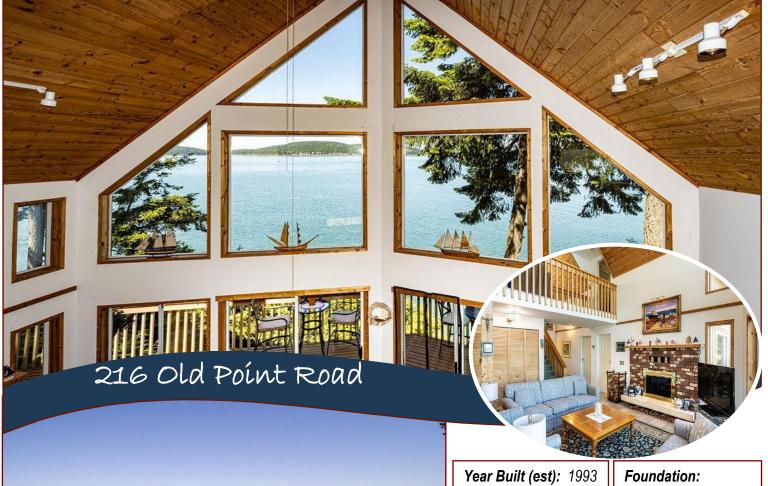

### Ocean Front Beach Home!

Beach House on Old Point Farm! This is a wellloved family cottage that could easily be suitable for year-round living. The owners of this share purchase have exclusive rights to 1.48 acres as well as common interest in the remaining 278-acre farm forming the Peninsula called Old Point Farm. It has easy access to the shoreline where you could launch your kayak or take a dip! The entire window frontage and seaside decks enjoy ocean & sunset views. The cottage is spacious and airy with vaulted ceilings & an open concept kitchen dining & living room. 4-piece bathroom & laundry and master suite also on main level. The upper level has a grand loft and spacious quest bedroom. The kitchen is fully equipped including a perfect pantry, and the living room has a stellar fireplace to cozy up to on cooler nights. The cottage has a wrap-around deck and nicely groomed landscape to enjoy. Private location, community water system and shared dock. All wrapped up with a super price! Your dream house?

# Property Details

Lot Acres: 1.48 acres

Bedrooms: 2

Bathrooms: 1

Fin SqFt: 1,828

Unfin SqFt: 969

Bsmt: Crawl space

Water: Co-operative