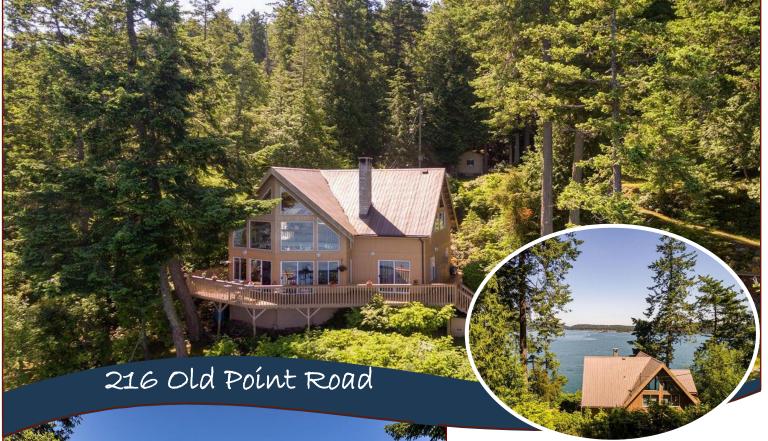

### Ocean Front Beach Home!

Beach House on Old Point Farm! This is a wellloved family cottage that could easily be suitable for year-round living. The owners of this share purchase have exclusive rights to 1.48 acres as well as common interest in the remaining 278-acre farm forming the Peninsula called Old Point Farm. It has easy access to the shoreline where you could launch your kayak or take a dip! The entire window frontage and seaside decks enjoy ocean & sunset views. The cottage is spacious and airy with vaulted ceilings & an open concept kitchen dining & living room. 4-piece bathroom & laundry and master suite also on main level. The upper level has a grand loft and spacious quest bedroom. The kitchen is fully equipped including a perfect pantry, and the living room has a stellar fireplace to cozy up to on cooler nights. The cottage has a wrap-around deck and nicely groomed landscape to enjoy. Private location, community water system and shared dock. All wrapped up with a super price! Your dream house?

#### Lot Features:

- Ocean front
- Access to shoreline
- Level
- Sunny
- Total Privacy
- Landscaped
- Gravel driveway

Hope Bay: 250-629-3166 Sidney: 250-656-5062 info@DocksideRealty.ca

Driftwood: 250-629-3383 Saturna: 250-539-2121 www.DocksideRealty.ca