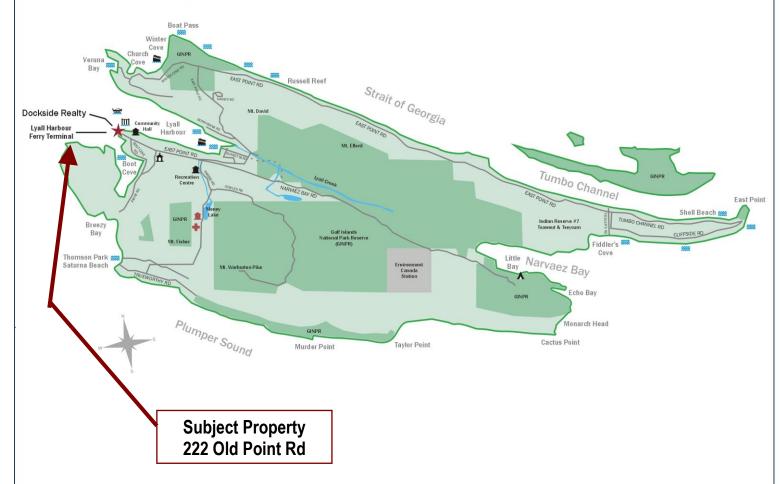

## Google Area Map

#### Saturna Island British Columbia, Canada

Map courtesy of Dockside Realty. Design Copyright @ 2012 Minsky Designs www.minskydesigns.com. All rights reserved.

<u>DISCLAIMER:</u> While every effort is made to provide reliable information, Dockside Realty Ltd. makes no representations or warranties as to the accuracy of this brochure.