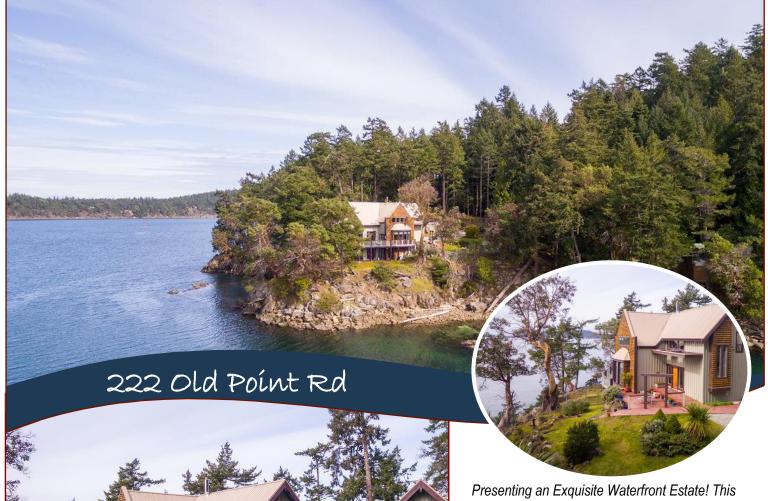

## Exquisite Waterfront Estate!

magnificent architecturally designed & carefully crafted home stands stately at the edge of Old Point Farm. The home owner is entitled to exclusive use of an entire acre, & enjoyment of the 278 remaining acres & dock that is commonly shared by the 28share corporation known as OLD POINT FARM LTD. There are decks and patios to suite every whim; southern sun; shady spots; spectacular sunsets. This property has it all! The interior is warm & inviting, yet spacious for entertaining. A Welcoming entrance leads you to the master suite on the upper level with sweeping ocean views, to a versatile office & to the open space living/dining room featuring two gas fire places to add warmth & coziness. Wind your way through to an industrial style kitchen equipped with a walk-in pantry, & onward to the garden level guest suite with ensuite & breakfast counter. There is a two-car detached garage which has a second guest suite in its loft. Very private!