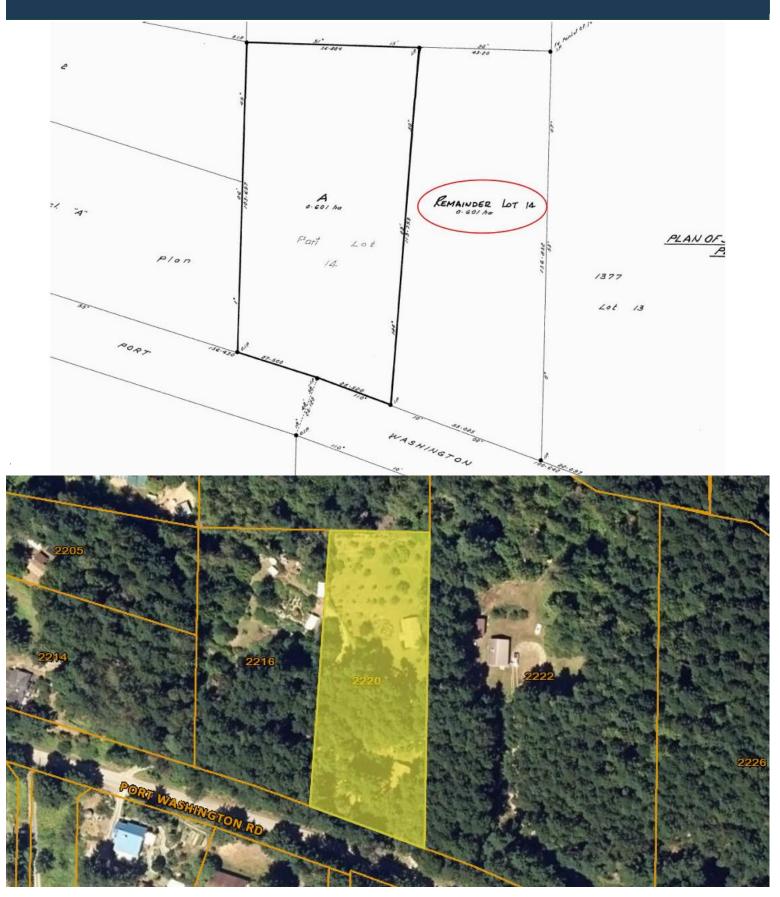

ning or enjoying the valley view. New metal roof is being added as I write these words! Charming unfinished 600 sq ft studio/garage (wired, plumbed) overlooking an established orchard with apple, pear, plum, pomegranate, hazelnut and of course the Linden Tree! Delight your senses and call for a tour.



# Property Details

### 2220 Port Washington Road







Year Built: 1993 Lot Acres: 1.49 acre Bedrooms: 3 Bathrooms: 2 Fin SqFt: 1425 Unfin SqFt: 600 Bsmt: Finished Bsmt Height: 9 ft Water: Drilled Well Waste: Septic Field Foundation: Concrete Poured

**Roof:** Asphalt Shingle

Ext Fin: Wood

Fuel: Wood, Electric

*Heat:* Wood Stove, Baseboard

Lot Features:

- Deck
- Fenced Yard
- Guest
- Accommodations
- Privacy
- Orchard & garden

Dockside Realty HEAD OF

### Plot Plan and Aeríal View



Docksjde Realty

### Pender Islands Map



<u>DISCLAIMER:</u> While every effort is made to provide reliable information, Dockside Realty Ltd. makes no representations or warranties as to the accuracy of this brochure. All measurements are approximate and the buyer is responsible for verifying all data provided.