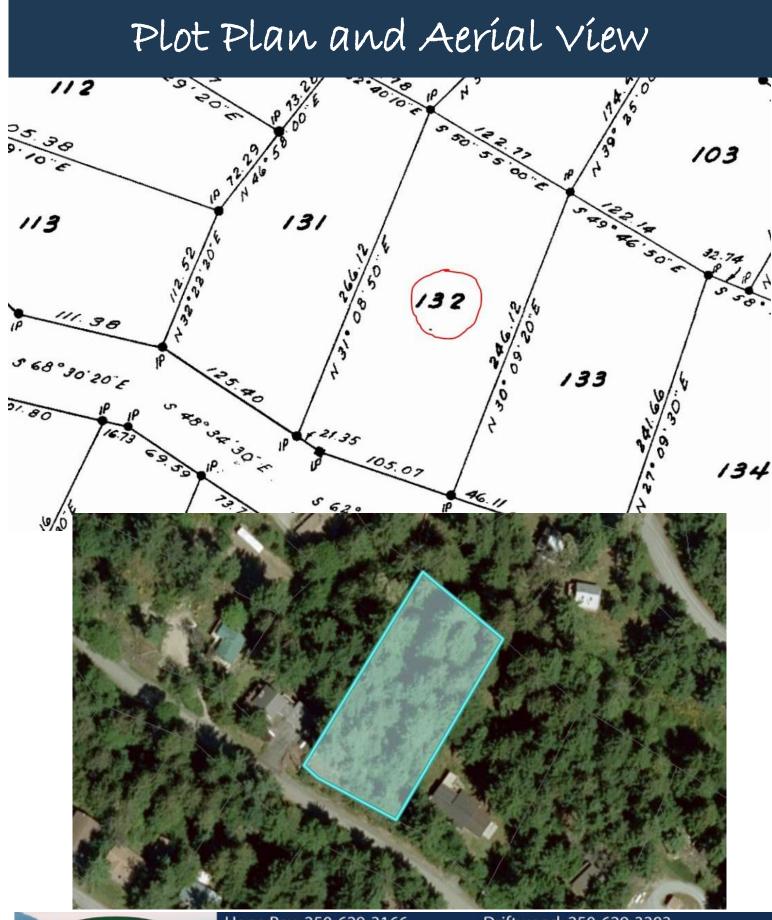

#### 2630 Gunwhale Rd

Larger than average lot on beautiful Pender Island. Located on quiet road in popular Magic Lake estates, this 0.73 acre bare land property is nicely treed with roughed in driveway. Hydro, internet, and CRD water available at the street. Great opportunity to build a house or cabin with room to spare. Close to many walking trails, Shingle Bay public beach access, plus owners have access to Thieves Bay marina with very reasonable moorage rates. Septic system required.

### 2630 Gunwhale Rd.

| Lot Acres: 0.73                 |
|---------------------------------|
| Water: Municipal                |
| Potability Test:                |
| Well Log:                       |
| Waste: Septic Req'd             |
| Perc Test:                      |
| Services: At road               |
| <b>Driveway:</b><br>Dirt/Gravel |