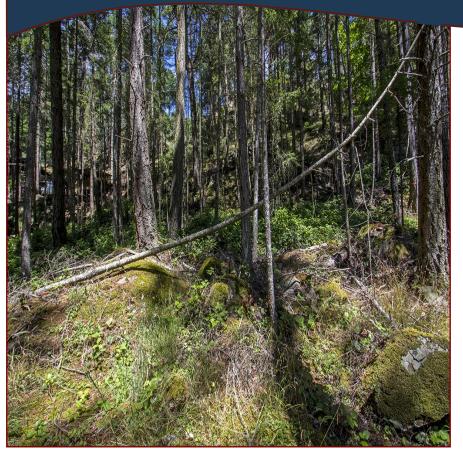

## South Facing Building Lot!

South-facing with ocean glimpses, this is a unique, nicely treed property with Arbutus, Douglas firs, Western Maples and a beautiful understory of salal. Located within a 15 min walk to Thieves Bay Marina and the whale watching lookout. Services at road include municipal water, hydro, telephone, cable, and internet. Septic system required.

#### Lot Features:

- South-facing
- Ocean Glimpses
- Sloping
- Treed

Hope Bay: 250-629-3166 Sidney: 250-656-5062 info@DocksideRealty.ca