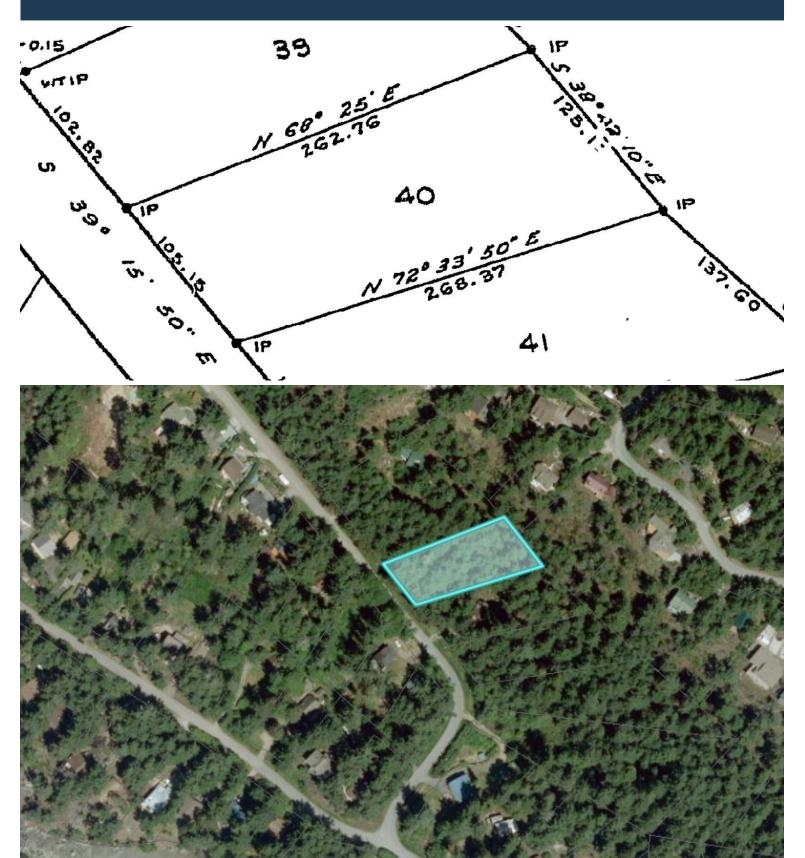

## Plot Plan and Aeríal View

Hope Bay: 250-629-3166 Sidney: 250-656-5062 info@DocksideRealty.ca

### Lot Acres: 0.63 Water: Municipal Waste: Septic Field Services: At lot line Driveway: None