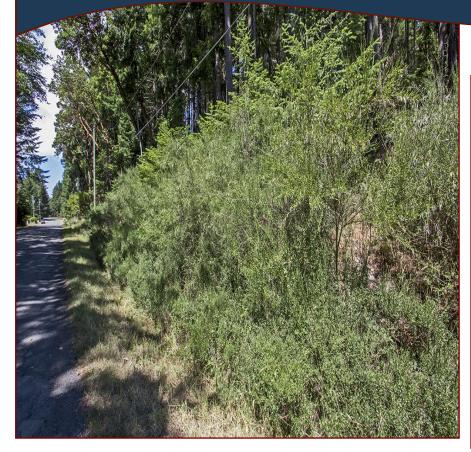

## South Facing Building Lot!

South-facing with ocean glimpses, this is a unique, nicely treed property with Arbutus, Douglas firs, Western Maples and a beautiful understory of salal. Located within a 15 min walk to Thieves Bay Marina and the whale watching lookout. Services at road include municipal water, hydro, telephone, cable, and internet. Septic system required.

#### Lot Features:

- South-facing
- Ocean Glimpses
- Sloping
- Treed

Hope Bay: 250-629-3166 Sidney: 250-656-5062 info@DocksideRealty.ca