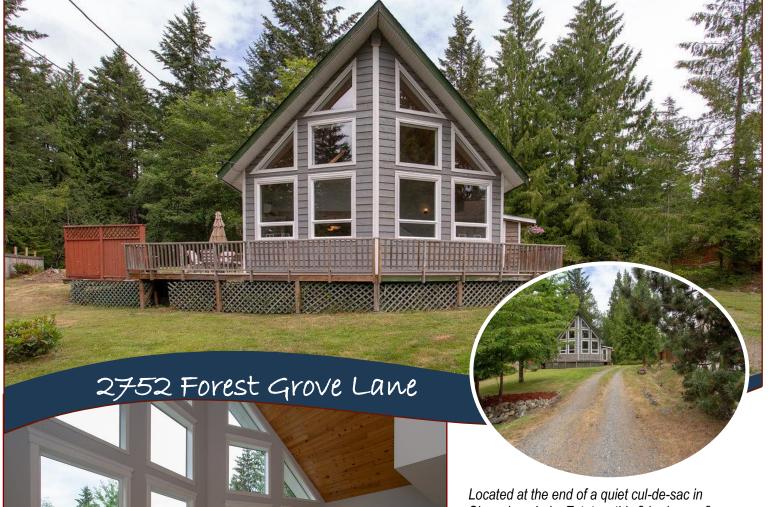

### Shawnigan Lake Estates!

Shawnigan Lake Estates, this 3 bedroom, 2 bathroom Chalet style home is situated on a large and sunny .23 acre lot, perfect for gardening, and backing on to greenspace for added privacy. This home offers open concept living on the main floor with large windows, vaulted ceilings, and a large wrap around deck with southern exposure. Also on the main floor are 2 large bedrooms, 4 piece bathroom and generous sized laundry room with storage. Upstairs you will find a loft suitable as a family room/den that looks out to the living below, and the large master suite, ensuite with jetted tub. There have been many updates which include new septic system in 2013, heat pump in 2016, HWT 2018, new front facing windows in 2018, as well as new kitchen appliances in 2018. Conveniently located near schools, minutes to shopping in nearby Mill Bay, and located midway between Victoria and Duncan, this location provides the commuter easy access.

#### 2752 FORESTGROVE LANE