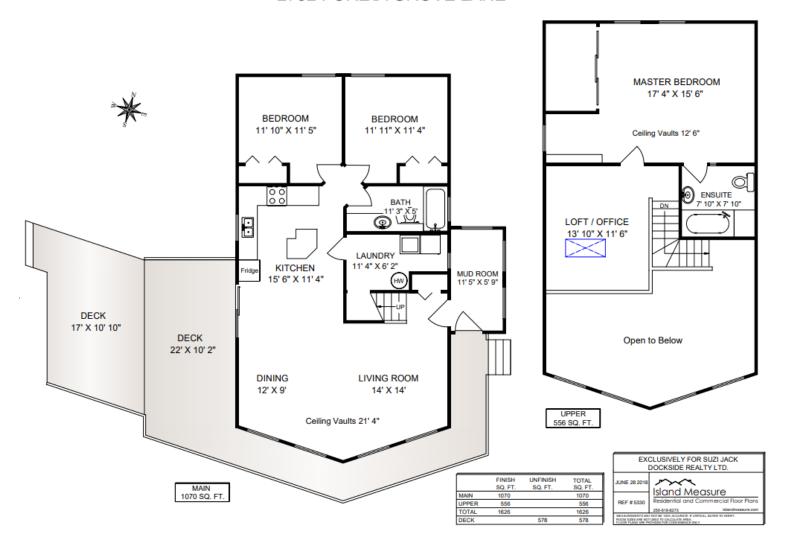

### Floor Plan

# Property Details

Year Built:1989

Bedrooms: 3

Bathrooms: 2

Lot Acres: 0.23

Fin SqFt: 1,626

Unfin SqFt: 0

**Bsmt:** Crawl Space