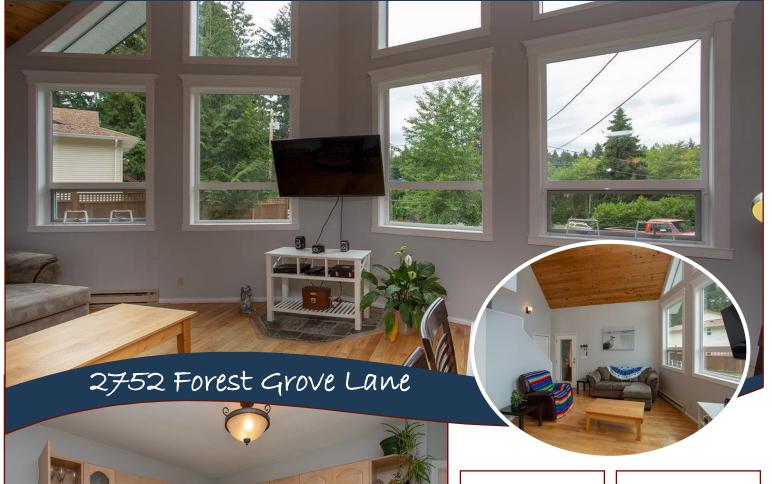

### Shawnigan Lake Estates!

Shawnigan Lake Estates, this 3 bedroom, 2 bathroom Chalet style home is situated on a large and sunny .23 acre lot, perfect for gardening, and backing on to greenspace for added privacy. This home offers open concept living on the main floor with large windows, vaulted ceilings, and a large wrap around deck with southern exposure. Also on the main floor are 2 large bedrooms, 4 piece bathroom and generous sized laundry room with storage. Upstairs you will find a loft suitable as a family room/den that looks out to the living below, and the large master suite, ensuite with jetted tub. There have been many updates which include new septic system in 2013, heat pump in 2016, HWT 2018, new front facing windows in 2018, as well as new kitchen appliances in 2018. Conveniently located near schools, minutes to shopping in nearby Mill Bay, and located midway between Victoria and Duncan, this location provides the commuter easy access.

#### 2752 FORESTGROVE LANE