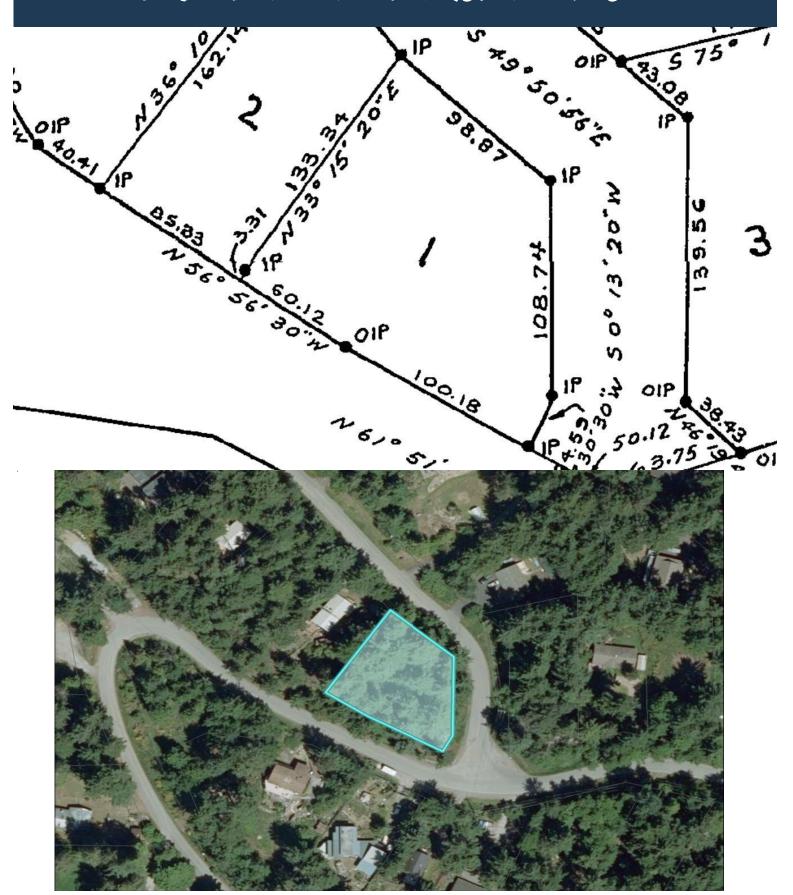

## Plot Plan and Aerial View

Hope Bay: 250-629-3166 Sidney: 250-656-5062 info@DocksideRealty.ca

# Property Details

Lot Acres: 0.40

Water: Municipal

Potability Test: -

Well Log: -

Waste: See Remarks

Perc Test: -

**Services:** See Remarks