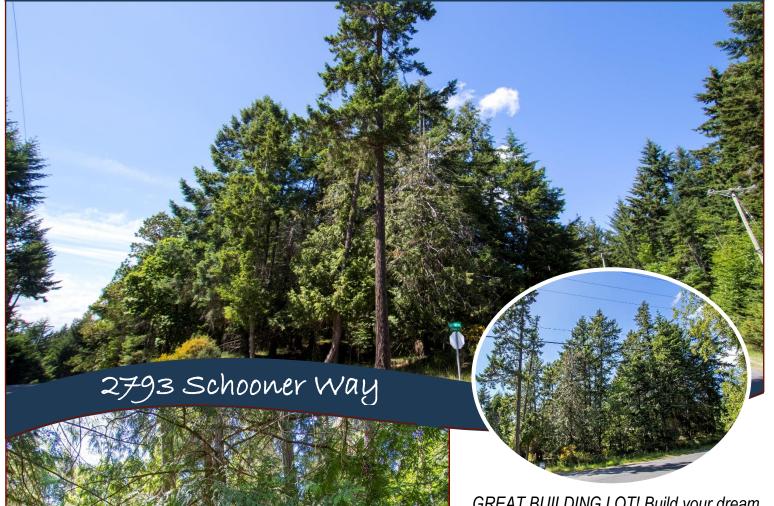

## What A Great Lot!

GREAT BUILDING LOT! Build your dream home or cottage on this sunny and level nicely treed lot in the desirable Thieves Bay area. An easy 5 minute (+-) walk to Thieves Bay Marina & park. Services at the lot line include; municipal water, hydro, cablevision, internet, and telephone. Septic Required.