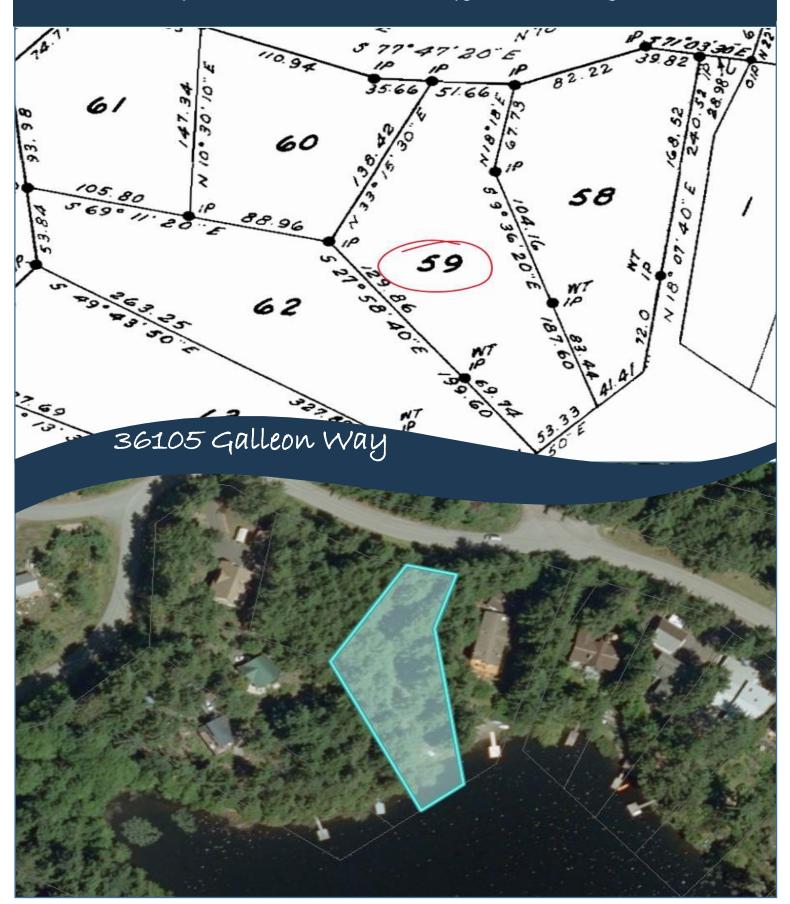

### Plot Plan and Aerial View

Hope Bay: 250-629-3166 Sidney: 250-656-5062 info@DocksideRealty.ca Driftwood: 250-629-3383 Saturna: 250-539-2121 www.DocksideRealty.ca

# Property Details

Lot Acres: 0.53

Water: Municipal

Sewer: Municipal

Services: At lot line

**Driveway:** Gravel

/Dirt

Bldg Scheme: No