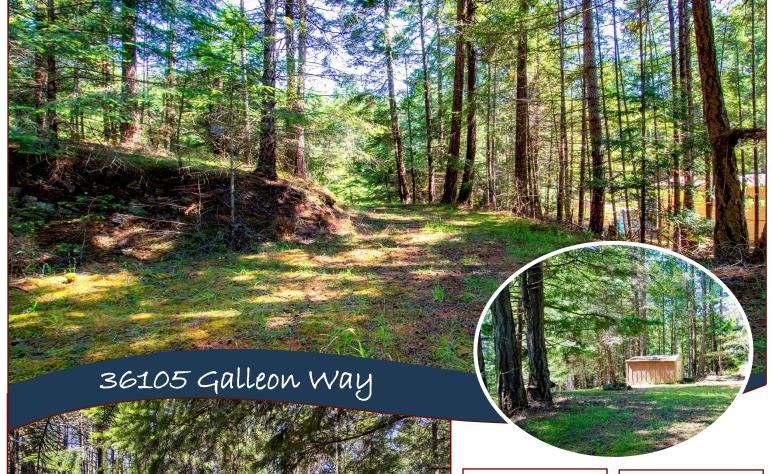

### Lakefront Lot!

pristine Buck Lake. Approximately half an acre with a driveway and building site already prepared. The driveway meanders into the prepared site, away from the road, nestled in the trees with the lake down below. Not hard for your daydreams to take over from there. Access to the lake is only permissible to the 40 (approx.) lakefront property owners, where only you and your fellow neighbours can swim and fish for the stocked trout in your own unmotorized boat. This is truly a private, quiet lake and a rare opportunity to buy. Water and sewer hook ups are ready at the road. This property is located in Magic Lake Estates, where you will enjoy municipal utilities, a tennis court, a great marina and walking trails all around.