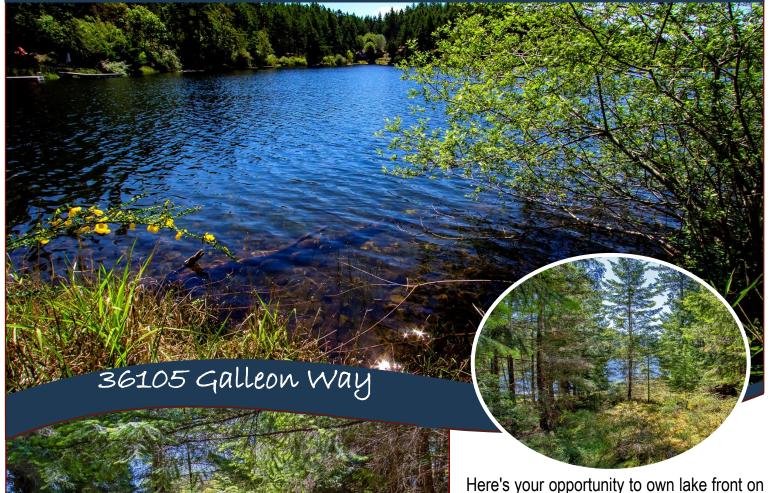

### Lakefront Lot!

pristine Buck Lake. Approximately half an acre with a driveway and building site already prepared. The driveway meanders into the prepared site, away from the road, nestled in the trees with the lake down below. Not hard for your daydreams to take over from there. Access to the lake is only permissible to the 40 (approx.) lakefront property owners, where only you and your fellow neighbours can swim and fish for the stocked trout in your own unmotorized boat. This is truly a private, quiet lake and a rare opportunity to buy. Water and sewer hook ups are ready at the road. This property is located in Magic Lake Estates, where you will enjoy municipal utilities, a tennis court, a great marina and walking trails all around.