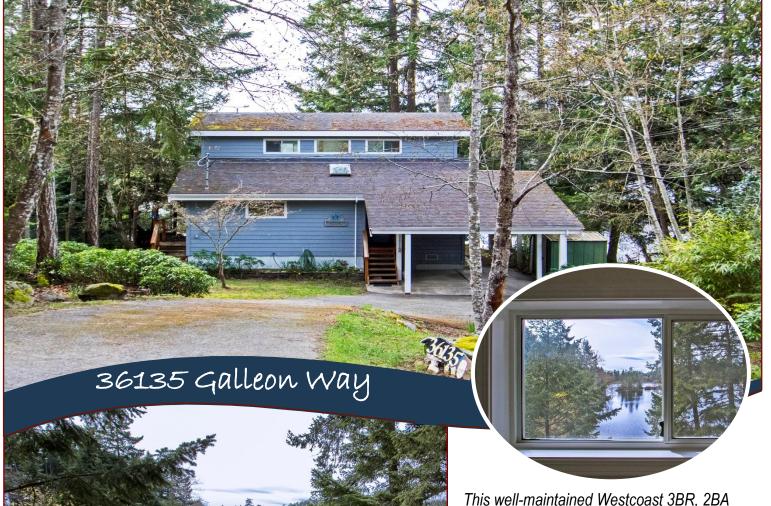

## Buck Lake Beauty!

home has a dateless design. Built by Stonebridge Construction with top quality on the owner's mind, the delightful open and spacious plan, truly reflects this. Sunshine pours in through the many south facing oversized windows. Bright and Cheerful are words that best describe the inside of the home with a Great Galley Kitchen, 2 good sized BRs down with a fabulous large loft MB suite. Amazing view of the Lake. Just painted inside with new carpets! Paved driveway to a double carport and low maintenance easy care lakefront lot-appealing to all! Double Decks overlooking the Lake with steps down to a dock; these can use some TLC, but small items overall. Stone steps surround the home for easy decent to the level lakefront grassy knoll.