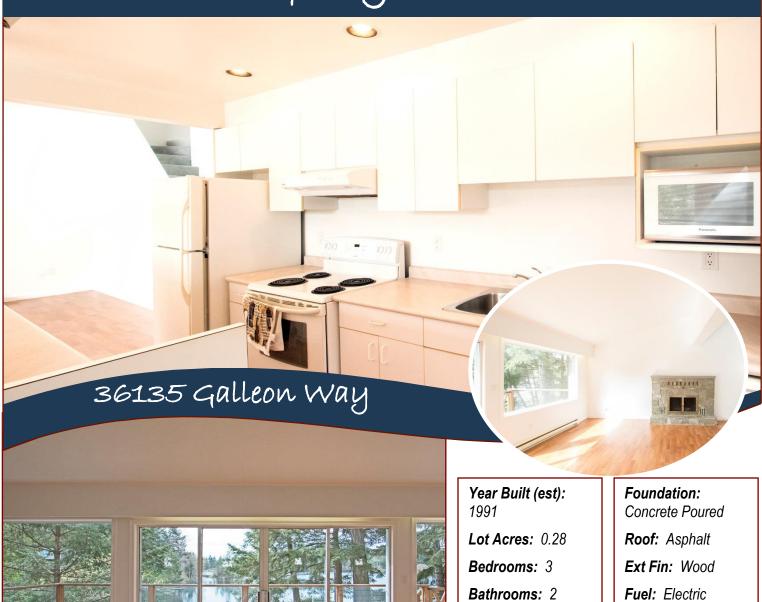

# Property Details

**Fin SqFt:** 1,610

Unfin SqFt: 64

**Bsmt:** Finished

Bsmt Height: 8 ft

Water: Municipal

Waste: Sewer

Heat: Baseboard

FP Location: Living

Room