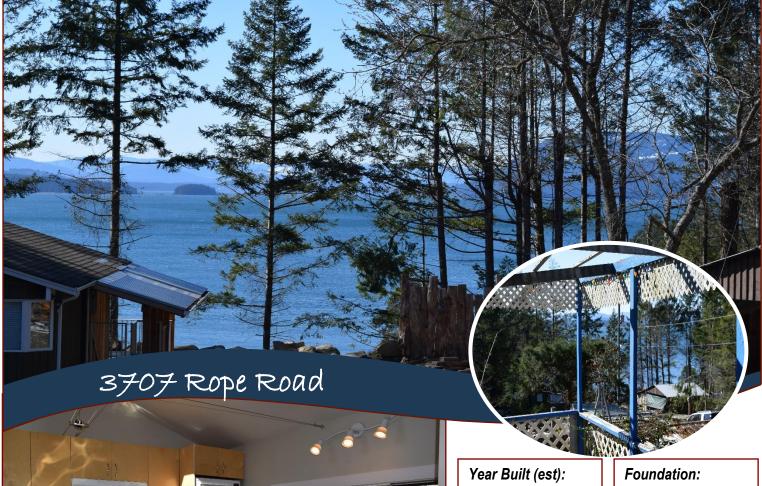

### Potential, Potential, Potential!

offers tremendous potential to the savvy investor for future development. Private, partially fenced corner lot enjoys lovely ocean views, sunny southern exposure and a variety of gardening areas. Older 2 bedroom mobile home is currently tenanted and is an excellent income generator. Kick back in the deluxe ocean view studio and make plans for your dream home. Property includes a detached carport, paved driveway, RV parking and is located near Thieves Bay Marina, Ocean access at Boat Nook, Tennis Courts, Disc Golf and Magic Lake. Services include Municipal water and sewer. Minimum 24 hours' notice required for all viewings; check this one out!!

## Property Details

1973

Lot Acres: 0.45 ac.

Bedrooms: 2

Bathrooms: 1

Fin SqFt: 896

Unfin SqFt: 0

**Bsmt:** Crawl Space

**Bsmt Height:** 

Water: Municipal

Waste: Sewer

Post & Pad

Roof: Asphalt

Shingle

Ext Fin: Aluminum

Fuel: Wood, Electric