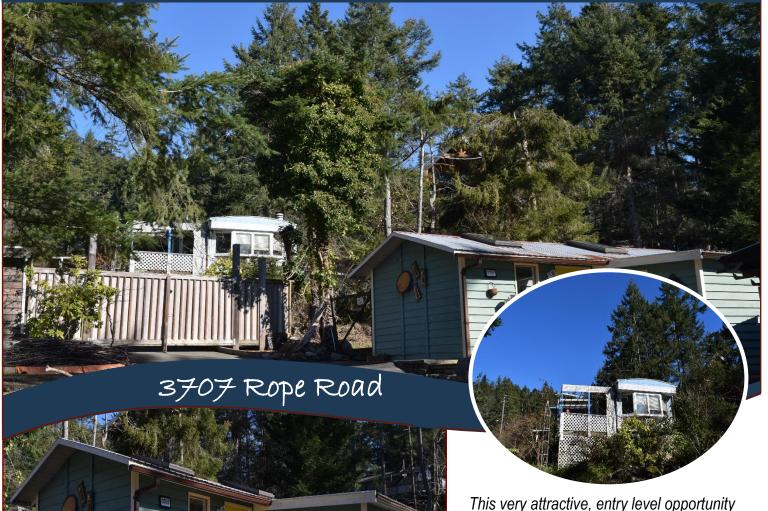

### Potential, Potential, Potential!

offers tremendous potential to the savvy investor for future development. Private, partially fenced corner lot enjoys lovely ocean views, sunny southern exposure and a variety of gardening areas. Older 2 bedroom mobile home is currently tenanted and is an excellent income generator. Kick back in the deluxe ocean view studio and make plans for your dream home. Property includes a detached carport, paved driveway, RV parking and is located near Thieves Bay Marina, Ocean access at Boat Nook, Tennis Courts, Disc Golf and Magic Lake. Services include Municipal water and sewer. Minimum 24 hours' notice required for all viewings; check this one out!!