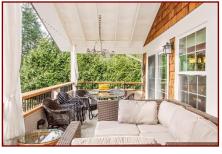

# Beautifully Crafted Home!

Thoughtful, quality design is found in every detail of this sunny, rebuilt 1250 sq/ft rancher - custom built-in cabinetry, lighted walk-in closets & even a unique storage place for the vacuum hose. They've thought of everything! Much of the wood throughout the home was sourced from trees on the property, creating a warmth & richness evident in every room. In-floor radiant heat and the lovely propane fireplace will keep you cozy everywhere in the home. Storage space abounds in every room the standing height space. Kitchen cabinetry is Martha Stewart and Incredible Closets den/second bedroom. Wander through the beautifully landscaped back courtyard to the 250 sq/ft beach house bunkie with in-floor heating - perfect for overflow quests or a studio. Or relax on the expansive covered front porch & enjoy the view. This low maintenance house has Hardy plank & cedar shake siding, large propane tank & new furnace. Houses of this quality rarely become available so book your appointment to view soon!