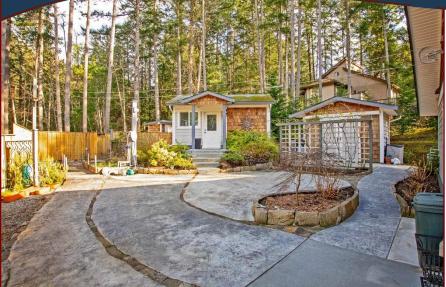

# Beautifully Crafted Home!

Thoughtful, quality design is found in every detail of this sunny, rebuilt 1250 sq/ft rancher - custom built-in cabinetry, lighted walk-in closets & even a unique storage place for the vacuum hose. They've thought of everything! Much of the wood throughout the home was sourced from trees on the property, creating a warmth & richness evident in every room. In-floor radiant heat and the lovely propane fireplace will keep you cozy everywhere in the home. Storage space abounds in every room the standing height space. Kitchen cabinetry is Martha Stewart and Incredible Closets den/second bedroom. Wander through the beautifully landscaped back courtyard to the 250 sq/ft beach house bunkie with in-floor heating - perfect for overflow quests or a studio. Or relax on the expansive covered front porch & enjoy the view. This low maintenance house has Hardy plank & cedar shake siding, large propane tank & new furnace. Houses of this quality rarely become available so book your appointment to view soon!

#### Lot Features:

- Partial view
- Outdoor kitchen
- Guest Accom.
- Private
- Fully landscaped