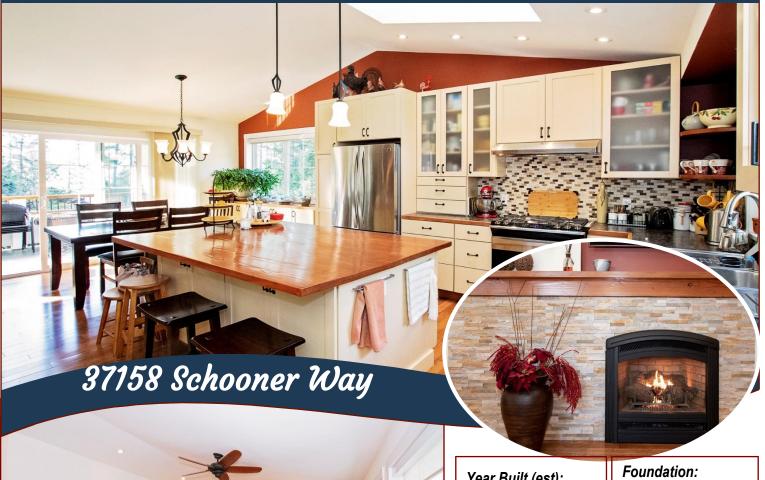

# Beautifully Crafted Home!

Thoughtful, quality design is found in every detail of this sunny, rebuilt 1250 sq/ft rancher - custom built-in cabinetry, lighted walk-in closets & even a unique storage place for the vacuum hose. They've thought of everything! Much of the wood throughout the home was sourced from trees on the property, creating a warmth & richness evident in every room. In-floor radiant heat and the lovely propane fireplace will keep you cozy everywhere in the home. Storage space abounds in every room the standing height space. Kitchen cabinetry is Martha Stewart and Incredible Closets den/second bedroom. Wander through the beautifully landscaped back courtyard to the 250 sq/ft beach house bunkie with in-floor heating - perfect for overflow quests or a studio. Or relax on the expansive covered front porch & enjoy the view. This low maintenance house has Hardy plank & cedar shake siding, large propane tank & new furnace. Houses of this quality rarely become available so book your appointment to view soon!

# Property Details

Year Built (est): 2014

Lot Acres: 0.35

Bedrooms: 2

Bathrooms: 2

Fin SqFt: 1250

Aux Bldg SqFt: 250

Bsmt: Crawl space

Crawl Height: 7 ft

Water: City/municipal

Waste: Sewer

**Driveway**: Blacktop

Concrete Poured

Roof: Asphalt

Shingle

Ext Fin: Cedar shingle, Hardy Plank

Fuel: Propane

Heat: Fire Insert. Floor radiant. Baseboard

FP Location: Liv Rm