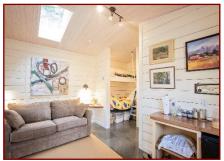

# Beautifully Crafted Home!

Thoughtful, quality design is found in every detail of this sunny, rebuilt 1250 sq/ft rancher - custom built-in cabinetry, lighted walk-in closets & even a unique storage place for the vacuum hose. They've thought of everything! Much of the wood throughout the home was sourced from trees on the property, creating a warmth & richness evident in every room. In-floor radiant heat and the lovely propane fireplace will keep you cozy everywhere in the home. Storage space abounds in every room the standing height space. Kitchen cabinetry is Martha Stewart and Incredible Closets den/second bedroom. Wander through the beautifully landscaped back courtyard to the 250 sq/ft beach house bunkie with in-floor heating - perfect for overflow quests or a studio. Or relax on the expansive covered front porch & enjoy the view. This low maintenance house has Hardy plank & cedar shake siding, large propane tank & new furnace. Houses of this quality rarely become available so book your appointment to view soon!

# Property Details

Year Built (est): 2014

Lot Acres: 0.35

Bedrooms: 2

Bathrooms: 2

Fin SqFt: 1250

Aux Bldg SqFt: 250

Bsmt: Crawl space