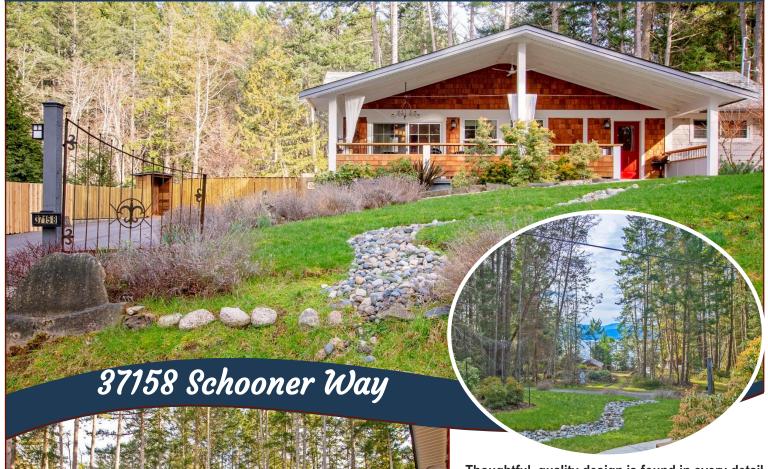

# Beautifully Crafted Home!

Thoughtful, quality design is found in every detail of this sunny, rebuilt 1250 sq/ft rancher - custom built-in cabinetry, lighted walk-in closets & even a unique storage place for the vacuum hose. They've thought of everything! Much of the wood throughout the home was sourced from trees on the property, creating a warmth & richness evident in every room. In-floor radiant heat and the lovely propane fireplace will keep you cozy everywhere in the home. Storage space abounds in every room the standing height space. Kitchen cabinetry is Martha Stewart and Incredible Closets den/second bedroom. Wander through the beautifully landscaped back courtyard to the 250 sq/ft beach house bunkie with in-floor heating - perfect for overflow quests or a studio. Or relax on the expansive covered front porch & enjoy the view. This low maintenance house has Hardy plank & cedar shake siding, large propane tank & new furnace. Houses of this quality rarely become available so book your appointment to view soon!

#### Lot Features:

- Partial view
- Outdoor kitchen
- Guest Accom.
- Private
- Fully landscaped