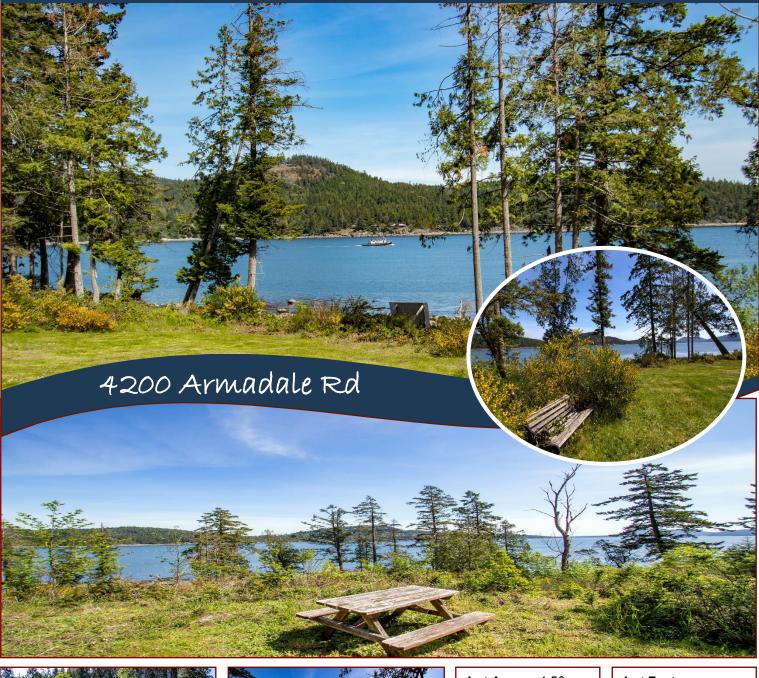

### 4200 Armadale Rd

Hope Bay: 250-629-3166 Sidney: 250-656-5062 info@DocksideRealty.ca Are you ready to make your ocean front dreams come true? This property is ready to go, with a driveway in and your choice of two building sites; your dream has just come closer to reality. Incredible view of Navy Channel and Mount Baker. This is a perfect lot to enjoy our Mediterranean climate with lots of room to create an oasis all your own. With it's sunny, private, low bank ocean front where you can launch your boats, this is paradise! The well provides 15 gallons per minute; septic is required. Agents please see M2M notes for ocean access at the neighbours' for viewing.

#### Lot Features:

- Ocean Front
- Cleared
- Private
- Sunny

Hope Bay: 250-629-3166 Sidney: 250-656-5062 info@DocksideRealty.ca