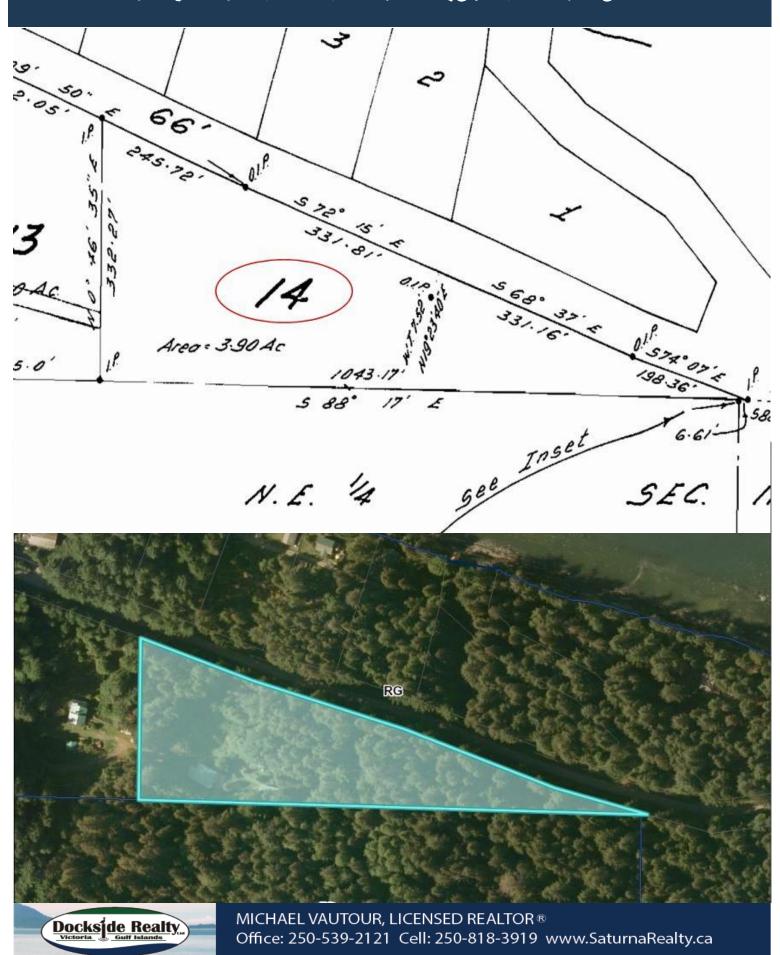

ge master with an enclosed balcony & luxurious spa style en-suite. There is also a loft area to be re-invented. The garden level has another grand room with a kitchenette open to the family room & a full bath, laundry room & Tons of storage. Sold AS-IS!



MICHAEL VAUTOUR, LICENSED REALTOR®
Office: 250-539-2121 Cell: 250-818-3919 www.SaturnaRealty.ca

## Property Details







Year Built: 1990

Lot Acres: 3.9

Bedrooms: 1

Bathrooms: 3

**Fin SqFt:** 3,362

Unfin SqFt: 440

**Bsmt:** Finished

Bsmt Height: 6'8"

Water: drilled well

Waste: Septic Field

Foundation:

Concrete Poured

Roof: Asphalt

Ext Fin: Stucco

Fuel: Wood, Electric

Heat: Wood Stove.

Baseboard

FP Location:

Living Room

Lot Features:

-Private Property

-Treed

-Ocean View

Potential



## Plot Plan and Aerial View



## Google Area Map



<u>DISCLAIMER:</u> While every effort is made to provide reliable information, Dockside Realty Ltd. makes no representations or warranties as to the accuracy of this brochure.

All measurements are approximate and the buyer is responsible for verifying all data provided.