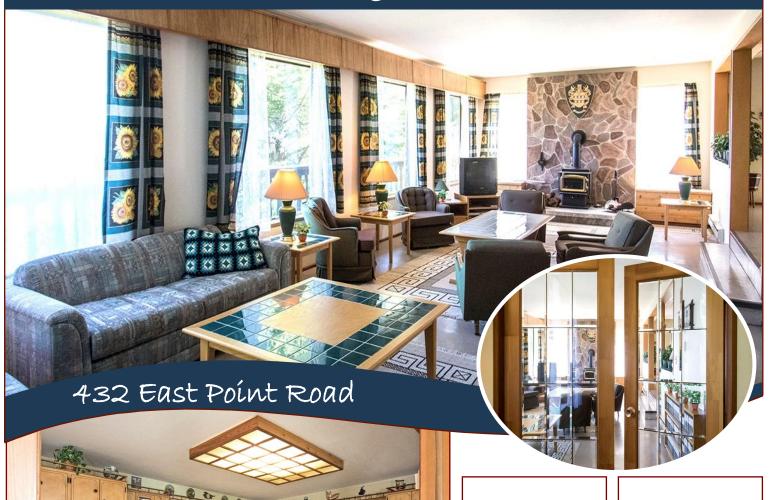

## Deutsch Chalet!

This One-of-a-kind Chalet, built in 1990 on a Saturna hillside, is preserved in time. The interior is immaculate yet dated. The exterior could use some TLC. There are beautiful gardens to be resurrected & an ocean view to be re-opened. Get away from it all on this magical 3.9-acre property. If you are looking for seclusion & serenity, this is the place for you! The home is built on three levels & is a very spacious retreat. It was designed with only one bedroom, but the possibilities are endless if you are interested in a rewarding project. The main living space is open concept living/kitchen/dining as well as a spacious entrance that could easily be an office or parlour with its own powder room. The upper level has a large master with an enclosed balcony & luxurious spa style en-suite. There is also a loft area to be re-invented. The garden level has another grand room with a kitchenette open to the family room & a full bath, laundry room & Tons of storage. Sold AS-IS!