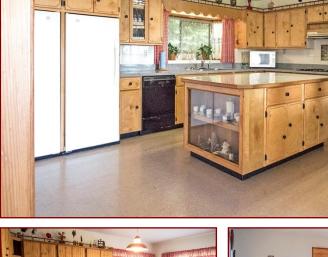

## Deutsch Chalet!

This One-of-a-kind Chalet, built in 1990 on a Saturna hillside, is preserved in time. The interior is immaculate yet dated. The exterior could use some TLC. There are beautiful gardens to be resurrected & an ocean view to be re-opened. Get away from it all on this magical 3.9-acre property. If you are looking for seclusion & serenity, this is the place for you! The home is built on three levels & is a very spacious retreat. It was designed with only one bedroom, but the possibilities are endless if you are interested in a rewarding project. The main living space is open concept living/kitchen/dining as well as a spacious entrance that could easily be an office or parlour with its own powder room. The upper level has a large master with an enclosed balcony & luxurious spa style en-suite. There is also a loft area to be re-invented. The garden level has another grand room with a kitchenette open to the family room & a full bath, laundry room & Tons of storage. Sold AS-IS!