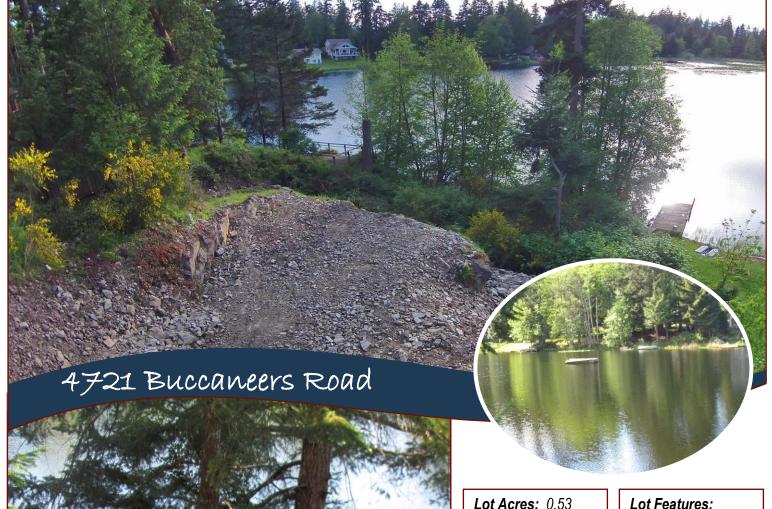

## Property Details

Lot Acres: 0.53

Water: Municipal

Potability Test:

Well Log:

Waste: Sewer

Perc Test:

Services: At lot line

**Driveway:** Gravel

**Bldg Scheme:** 

- Lakefront
- SW Exposure
- Sunny
- Cleared
- Deck

HEAD OFFICE: 250-629-3166 FAX: 250-629-3168 TOLL FREE: 1-866-629-3166 WEB: www.docksiderealty.ca