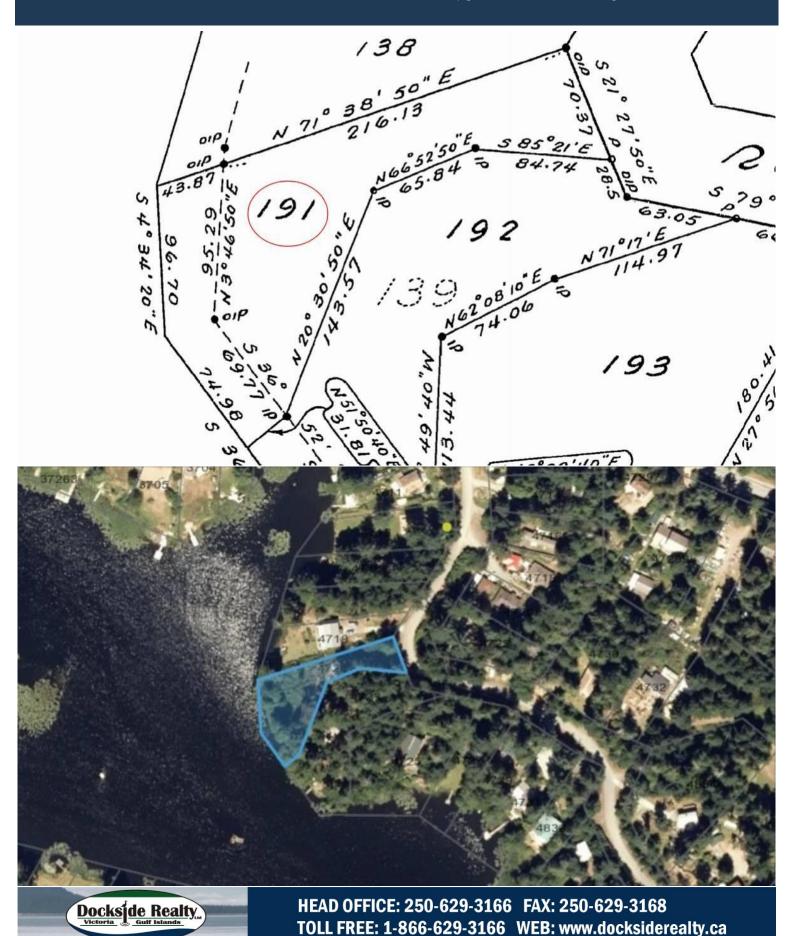

# Sunny Southwest Lakefront









Docks de Realty Victoria Guiff Islands

HEAD OFFICE: 250-629-3166 FAX: 250-629-3168 TOLL FREE: 1-866-629-3166 WEB: www.docksiderealty.ca

## Property Details



Lot Acres: 0.53

Water: Municipal

Potability Test:

Well Log:

Waste: Sewer

Perc Test:

Services: At lot line

**Driveway:** Gravel

**Bldg Scheme:** 

- Lakefront
- SW Exposure
- Sunny
- Cleared
- Deck



HEAD OFFICE: 250-629-3166 FAX: 250-629-3168 TOLL FREE: 1-866-629-3166 WEB: www.docksiderealty.ca

### Plot Plan and Aerial View



### Pender Islands Map



<u>DISCLAIMER:</u> While every effort is made to provide reliable information, Dockside Realty Ltd. makes no representations or warranties as to the accuracy of this brochure.

All measurements are approximate and the buyer is responsible for verifying all data provided.