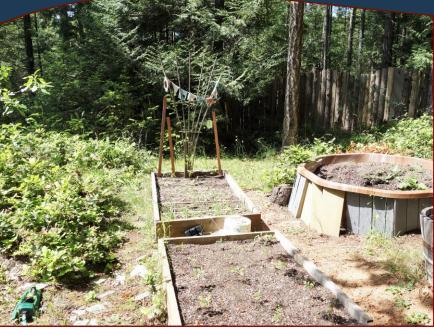

### 47280 Schooner Way

This Arts & Crafts charmer is nestled amongst the trees on a sunny, centrally located lot which backs onto parkland. The large .70 acres guarantees privacy as a weekend getaway or a full time home. The 850 sq.ft. 1BR, 1BA home features wood flooring, a large deck and has a metal roof. Great location near shopping, Magic Lake, disc park, tennis courts and baseball field. Sold "as is-where is" Court Ordered Sale and 24-hour notice required for tenant. Year built is estimated only.

#### Lot Features:

- Level
- Private
- Partially Fenced
- Treed
- Deck

HEAD OFFICE: 250-629-3166 FAX: 250-629-3168 TOLL FREE: 1-866-629-3166 WEB: www.docksiderealty.ca