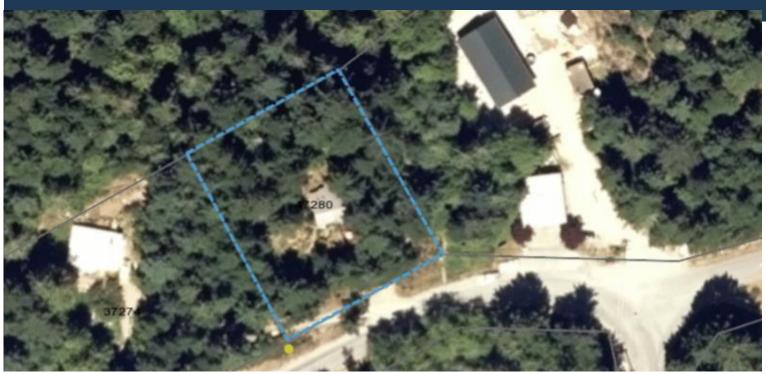

y Details

### 47280 Schooner Way







| <b>Year Completed:</b><br>1979 |
|--------------------------------|
| Lot Acres: 0.70                |
| Bedrooms: 1                    |
| Bathrooms: 1                   |
| <b>Fin SqFt:</b> 850           |
| Unfin SqFt: 0                  |
| Bsmt: Crawl Space              |
| Bsmt Height: 2 ft              |
| Water: Municipal               |
| Waste: Sewer                   |
|                                |

#### Post & Pad Roof: Metal Ext Fin: Wood Fuel: Wood, Electric Heat: Wood Stove, Baseboard

Foundation:

**FP Location:** Living Room

#### Lot Features:

- Level
- Private
- Partially Fenced
- Treed
- Deck



HEAD OFFICE: 250-629-3166 FAX: 250-629-3168 TOLL FREE: 1-866-629-3166 WEB: www.docksiderealty.ca

## Plot Plan and Aerial View





# Pender Islands Map



<u>DISCLAIMER:</u> While every effort is made to provide reliable information, Dockside Realty Ltd. makes no representations or warranties as to the accuracy of this brochure. All measurements are approximate and the buyer is responsible for verifying all data provided.



HEAD OFFICE: 250-629-3166 FAX: 250-629-3168 TOLL FREE: 1-866-629-3166 WEB: www.docksiderealty.ca