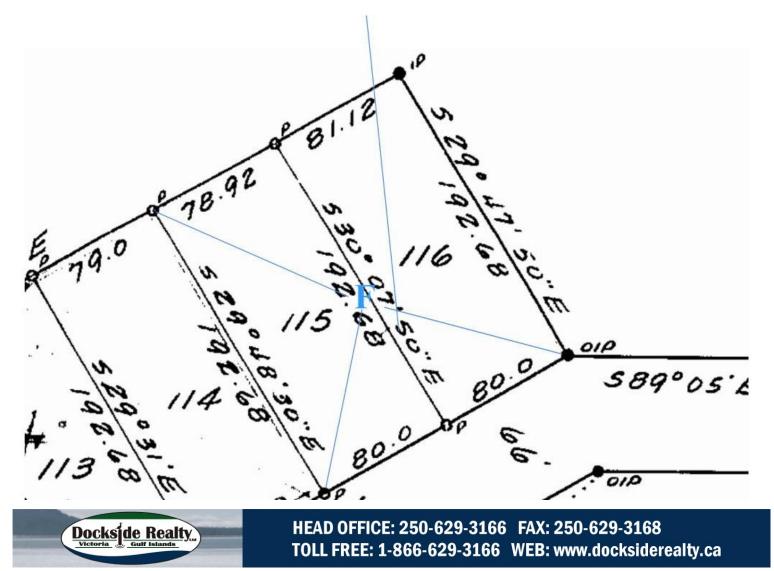

Details

### 47280 Schooner Way







| <b>Year Completed:</b><br>1979 |
|--------------------------------|
| Lot Acres: 0.70                |
| Bedrooms: 1                    |
| Bathrooms: 1                   |
| <b>Fin SqFt:</b> 850           |
| Unfin SqFt: 0                  |
| Bsmt: Crawl Space              |
| Bsmt Height: 2 ft              |
| Water: Municipal               |
| Waste: Sewer                   |
|                                |

#### Post & Pad Roof: Metal Ext Fin: Wood Fuel: Wood, Electric Heat: Wood Stove, Baseboard

Foundation:

**FP Location:** Living Room

#### Lot Features:

- Level
- Private
- Partially Fenced
- Treed
- Deck



HEAD OFFICE: 250-629-3166 FAX: 250-629-3168 TOLL FREE: 1-866-629-3166 WEB: www.docksiderealty.ca

## Plot Plan and Aerial View





# Pender Islands Map



<u>DISCLAIMER:</u> While every effort is made to provide reliable information, Dockside Realty Ltd. makes no representations or warranties as to the accuracy of this brochure. All measurements are approximate and the buyer is responsible for verifying all data provided.



HEAD OFFICE: 250-629-3166 FAX: 250-629-3168 TOLL FREE: 1-866-629-3166 WEB: www.docksiderealty.ca