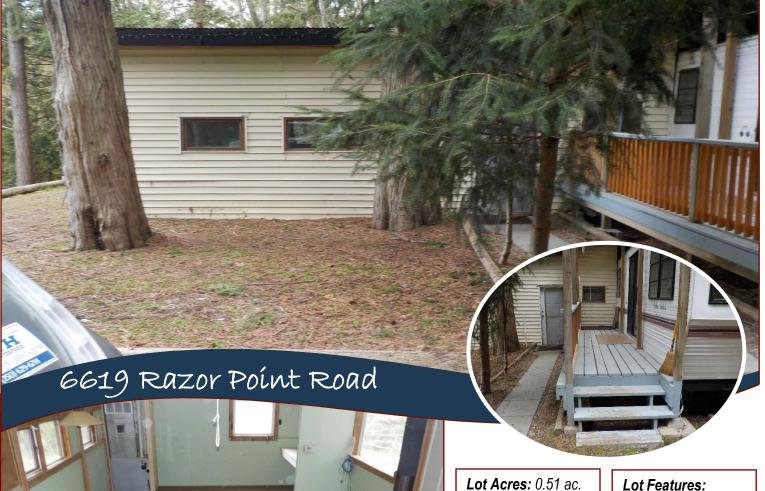

## Park-like Building Lot!

Rare and Rural Building Lot on Razor Point Rd, yet close to shopping at the Driftwood Centre. On Razor Point water system, and an older septic system exists (likely not to today's code) as well as a 28x14 Garage and 10x10 shed. The 14x39 park model trailer is included (As is - Where is) and is a good place to hang out while you build your dream home here. The lot is parklike and private, and ready for a new owner.

# Property Details

Lot Acres: 0.51 ac.

Water: Co-op

Potability Test:

Well Log:

Waste: See Remarks

Perc Test:

Services: Water