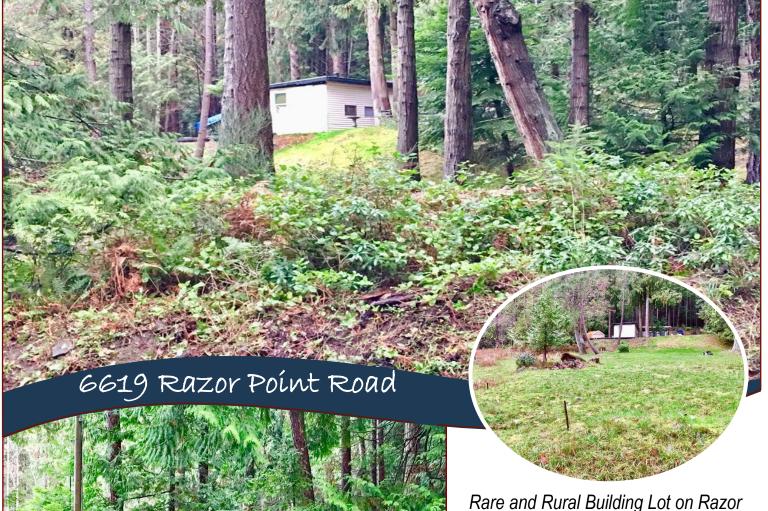

## Park-like Building Lot!

Rare and Rural Building Lot on Razor Point Rd, yet close to shopping at the Driftwood Centre. On Razor Point water system, and an older septic system exists (likely not to today's code) as well as a 28x14 Garage and 10x10 shed. The 14x39 park model trailer is included (As is - Where is) and is a good place to hang out while you build your dream home here. The lot is parklike and private, and ready for a new owner.