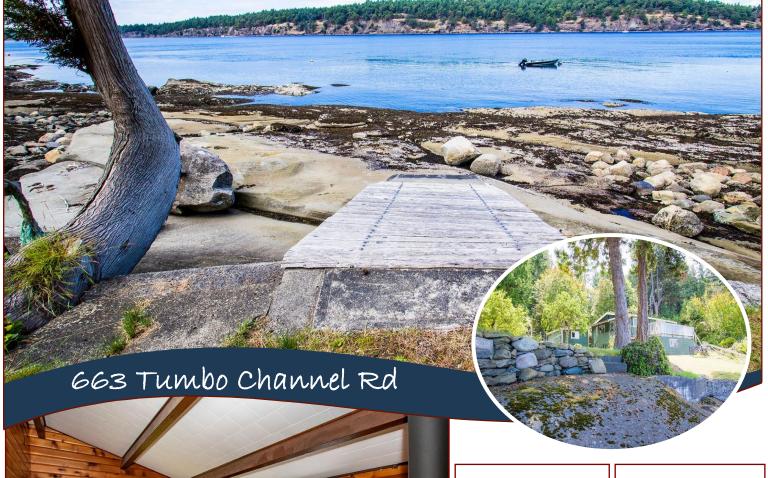

## Tumbo Channel Cottage

Rare find! A very cozy two bedroom panabode is waiting for you in the Tumbo Channel neighbourhood on Saturna Island. This cottage has been kept in ship shape, with a beautiful fenced-in garden and a cute little bunkhouse on this well-groomed lot. This is a low bank waterfront property with easy access to the shoreline and has a high tide boat launch ramp in place as well as a mooring buoy in front. The cottage features a large waterfront sundeck with a carport below. Easy access for trailer or boat via Salal Road. An abundance of fun for all awaits in this ocean playground.