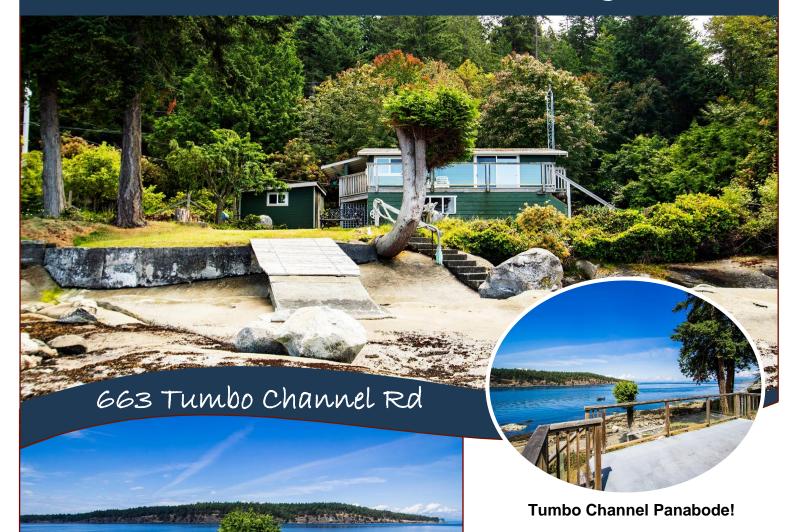

## Tumbo Channel Cottage

Rare find! A very cozy two bedroom panabode is waiting for you in the Tumbo Channel neighbourhood on Saturna Island. This cottage has been kept in ship shape, with a beautiful fenced-in garden and a cute little bunkhouse on this well-groomed lot. This is a low bank waterfront property with easy access to the shoreline and has a high tide boat launch ramp in place as well as a mooring buoy in front. The cottage features a large waterfront sundeck with a carport below. Easy access for trailer or boat via Salal Road. An abundance of fun for all awaits in this ocean playground.