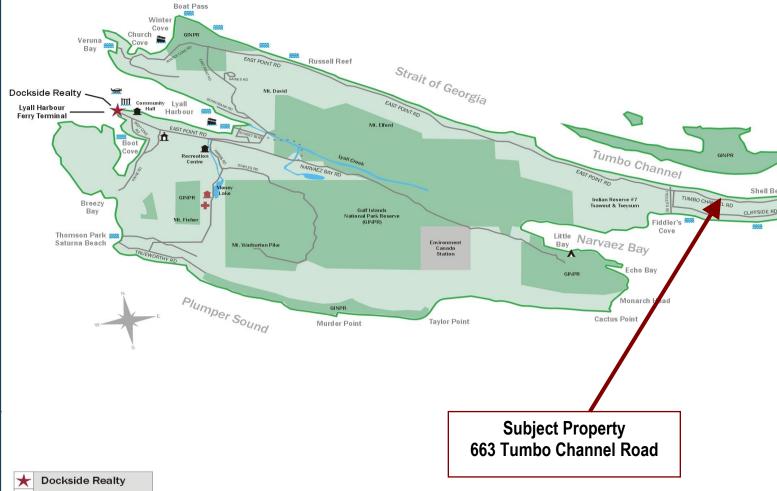

# Google Area Map

#### Saturna Island British Columbia, Canada

Ш **Public Wharf Boat Launch** Float Plane **Firehall** -**Medical Centre** 1 Municipal  $\dot{\mathbf{n}}$ Place of Worship ٨ Campground **Walking Trail** Ocean Access/View