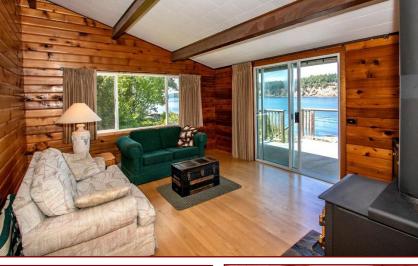

## Tumbo Channel Cottage

Rare find! A very cozy two bedroom panabode is waiting for you in the Tumbo Channel neighbourhood on Saturna Island. This cottage has been kept in ship shape, with a beautiful fenced-in garden and a cute little bunkhouse on this well-groomed lot. This is a low bank waterfront property with easy access to the shoreline and has a high tide boat launch ramp in place as well as a mooring buoy in front. The cottage features a large waterfront sundeck with a carport below. Easy access for trailer or boat via Salal Road. An abundance of fun for all awaits in this ocean playground.

# Property Details

Year Built: 1968

Lot Acres: 0.38

Bedrooms: 2

Bathrooms: 1

**Fin SqFt:** 725

Unfin SqFt: 625

**Bsmt:** Unfinished