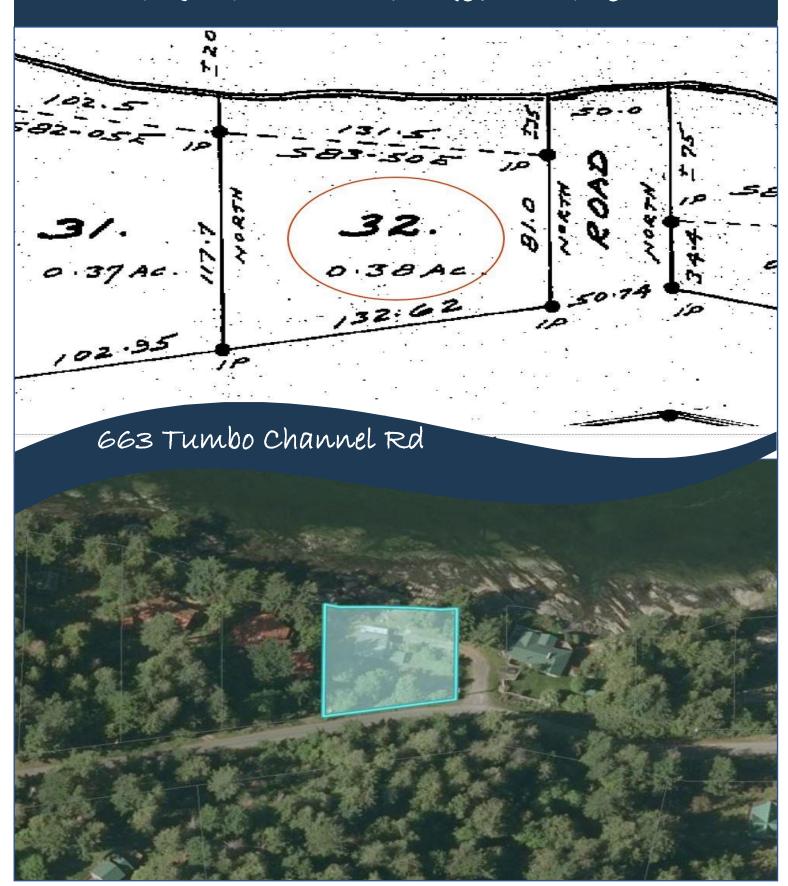

### Plot Plan and Aerial View

# Property Details

Year Built: 1968

Lot Acres: 0.38

Bedrooms: 2

Bathrooms: 1

**Fin SqFt:** 725

Unfin SqFt: 625

**Bsmt:** Unfinished