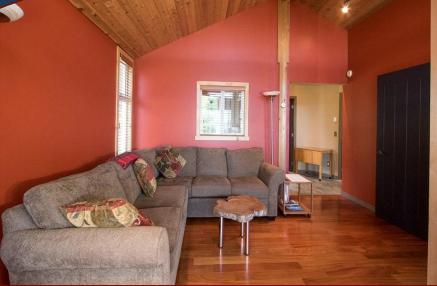

### Cottage Getaway!

a 400 sqft. cabin built in 1998. In 2010, a complete renovation took place including a 700 sqft. addition designed and completed to capture ultimate views of Tumbo Channel, Tumbo Island & beyond. Kick back on the spacious ocean view deck & relax in this peaceful haven. The neighbourhood is a small chain of homes & cottages along a mild ridge, just elevated enough to provide the stunning views as well as privacy and distance from the road. At the bottom of the access driveway & in easy walking distance is a public beach access where you can launch your kayak or simply enjoy the seashore. The cottage has 2BR & 2 full BA, with an open concept kitchen/dining/ living room with a wood burning stove to cozy up those winter nights. The upgrades and extension were tastefully designed, and a new roof was installed over the entire cottage.

FP Location:

Living Room