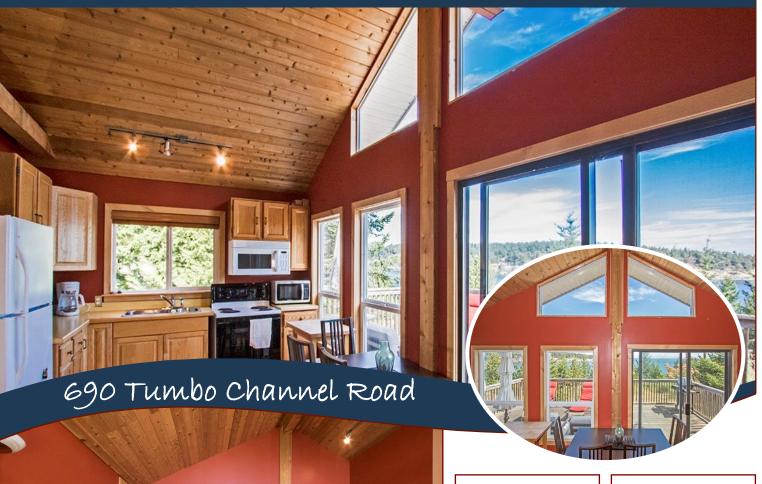

### Cottage Getaway!

a 400 sqft. cabin built in 1998. In 2010, a complete renovation took place including a 700 sqft. addition designed and completed to capture ultimate views of Tumbo Channel, Tumbo Island & beyond. Kick back on the spacious ocean view deck & relax in this peaceful haven. The neighbourhood is a small chain of homes & cottages along a mild ridge, just elevated enough to provide the stunning views as well as privacy and distance from the road. At the bottom of the access driveway & in easy walking distance is a public beach access where you can launch your kayak or simply enjoy the seashore. The cottage has 2BR & 2 full BA, with an open concept kitchen/dining/ living room with a wood burning stove to cozy up those winter nights. The upgrades and extension were tastefully designed, and a new roof was installed over the entire cottage.