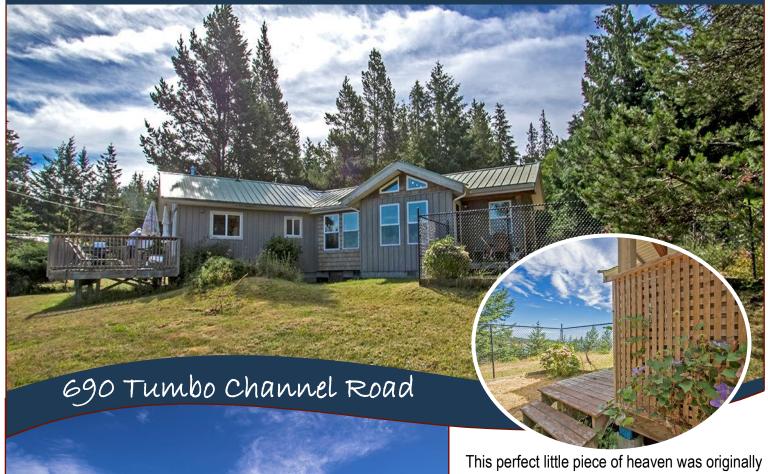

### Cottage Getaway!

a 400 sqft. cabin built in 1998. In 2010, a complete renovation took place including a 700 sqft. addition designed and completed to capture ultimate views of Tumbo Channel, Tumbo Island & beyond. Kick back on the spacious ocean view deck & relax in this peaceful haven. The neighbourhood is a small chain of homes & cottages along a mild ridge, just elevated enough to provide the stunning views as well as privacy and distance from the road. At the bottom of the access driveway & in easy walking distance is a public beach access where you can launch your kayak or simply enjoy the seashore. The cottage has 2BR & 2 full BA, with an open concept kitchen/dining/ living room with a wood burning stove to cozy up those winter nights. The upgrades and extension were tastefully designed, and a new roof was installed over the entire cottage.