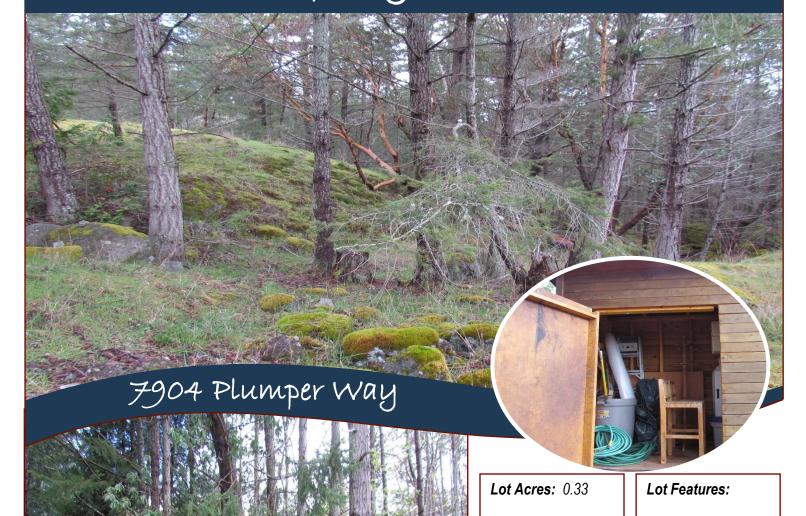

## Sunny & Flat Lot!

Sunny south facing flat building lot. Driveway is in and there are two outbuildings that can be moved so you can build your dream home or use them for camping until you are ready to build. All the services are at the lot line and are easy to hook up. This lot goes past the hill in the back, with all the Arbutus trees so you know it's a sunny spot. Don't wait this lot will sell quickly.

## Property Details

Water: Co-Operative

Waste: Septic

Services: At lot line

**Driveway:** Gravel/

Dirt

Bldg Scheme: No

- Cleared
- Treed
- Private Property
- Serviced
- Level