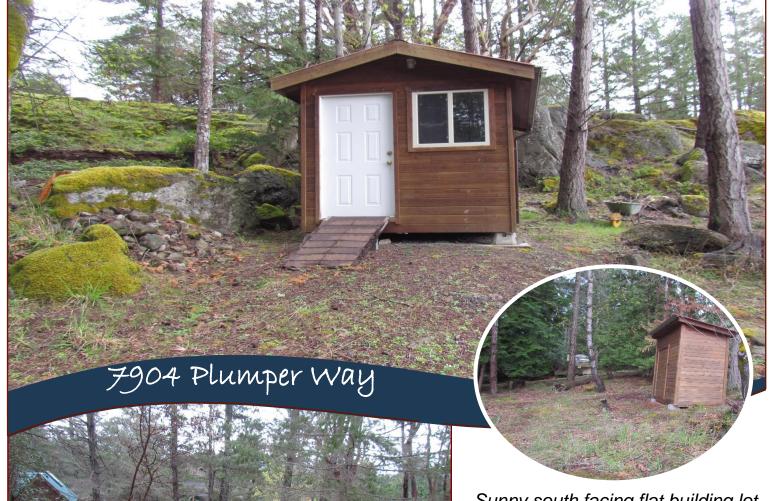

## Sunny & Flat Lot!

Sunny south facing flat building lot. Driveway is in and there are two outbuildings that can be moved so you can build your dream home or use them for camping until you are ready to build. All the services are at the lot line and are easy to hook up. This lot goes past the hill in the back, with all the Arbutus trees so you know it's a sunny spot. Don't wait this lot will sell quickly.