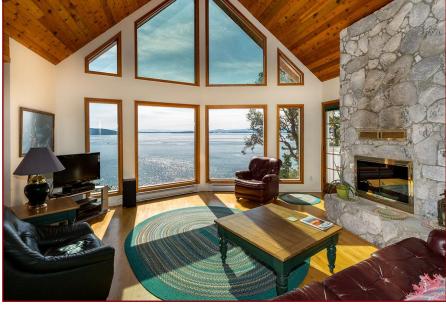

**Bsmt Height:** 

Water: Drilled Well

Waste: Septic Field

Roof: Wood

Ext Fin: Wood

Fuel: Electric

Heat: Baseboard

FP Location: Living

Room