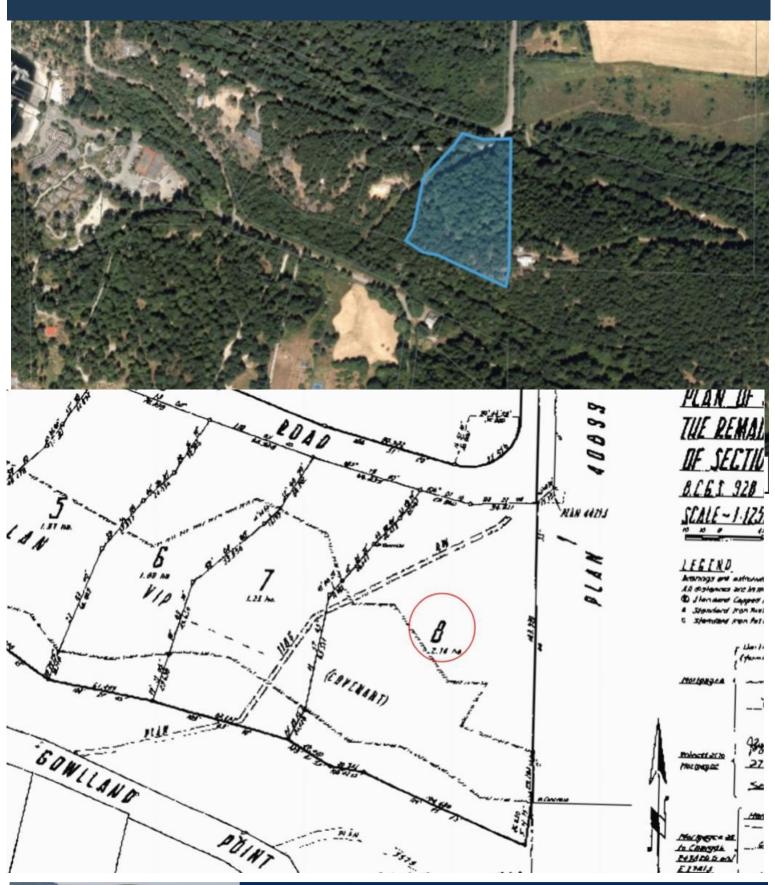

nd hydro is in as well as the septic treatment system; 3 of the most expensive development costs already taken care of! (Not to mention the drilled well, also taken care of). You can have your main home, plus a garage/ accessory building as well as a Guest Cottage here. It is rare for a property of this size with this type of view to come on the market, so those of you appreciating the finer things in life, this one is for you!



# Property Details

### 9817 Spalding Road







Water: drilled well Potability Test: No Well Log: No Waste: Septic Field Perc Test: No

Lot Acres: 5.28

**Services:** At Building Site

**Driveway:** Gravel/ Dirt

Bldg Scheme: No

Lot Features:

- Ocean Views
- SW Exposure
- Private Property

Dockside Realty, Victoria Gulf Islands

## Plot Plan and Aeríal View



Docksjde Realty

# Pender Islands Map



<u>DISCLAIMER:</u> While every effort is made to provide reliable information, Dockside Realty Ltd. makes no representations or warranties as to the accuracy of this brochure. All measurements are approximate and the buyer is responsible for verifying all data provided.