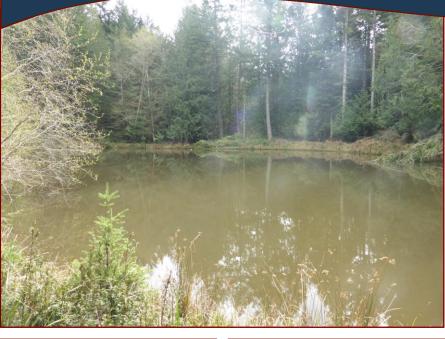

#### Lot 26 Hooson Rd

Beautiful sunny 8.62-acre Ocean-view Acreage is just waiting for your house plans. This very special and unique property has many features, including a large fresh water pond located in a lovely meadow, and stunning Arbutus trees interspersed with Douglas Fir and Red Cedar. From the building site there are views of the Outer Gulf Islands, the Salish Sea, and the Coast Mountain Range beyond - all this on a very private property. Zoning allows for principal dwelling as well as a self-contained cottage. Drilled well and driveway are in place. The property backs on to the Gulf Islands National Park Reserve. Walking distance to hiking trails, beaches and shops/services at the historic Hope Bay Village.