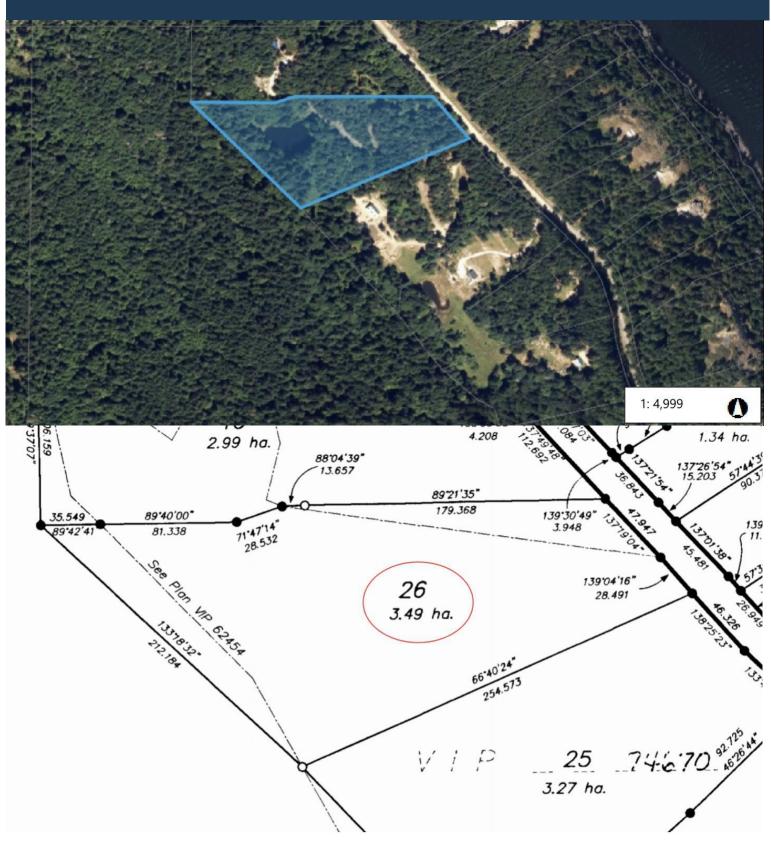

#### Lot 26 Hooson Rd

Beautiful sunny 8.62-acre Ocean-view Acreage is just waiting for your house plans. This very special and unique property has many features, including a large fresh water pond located in a lovely meadow, and stunning Arbutus trees interspersed with Douglas Fir and Red Cedar. From the building site there are views of the Outer Gulf Islands, the Salish Sea, and the Coast Mountain Range beyond - all this on a very private property. Zoning allows for principal dwelling as well as a self-contained cottage. Drilled well and driveway are in place. The property backs on to the Gulf Islands National Park Reserve. Walking distance to hiking trails, beaches and shops/services at the historic Hope Bay Village.

### Plot Plan and Aeríal View

Dockside Realty