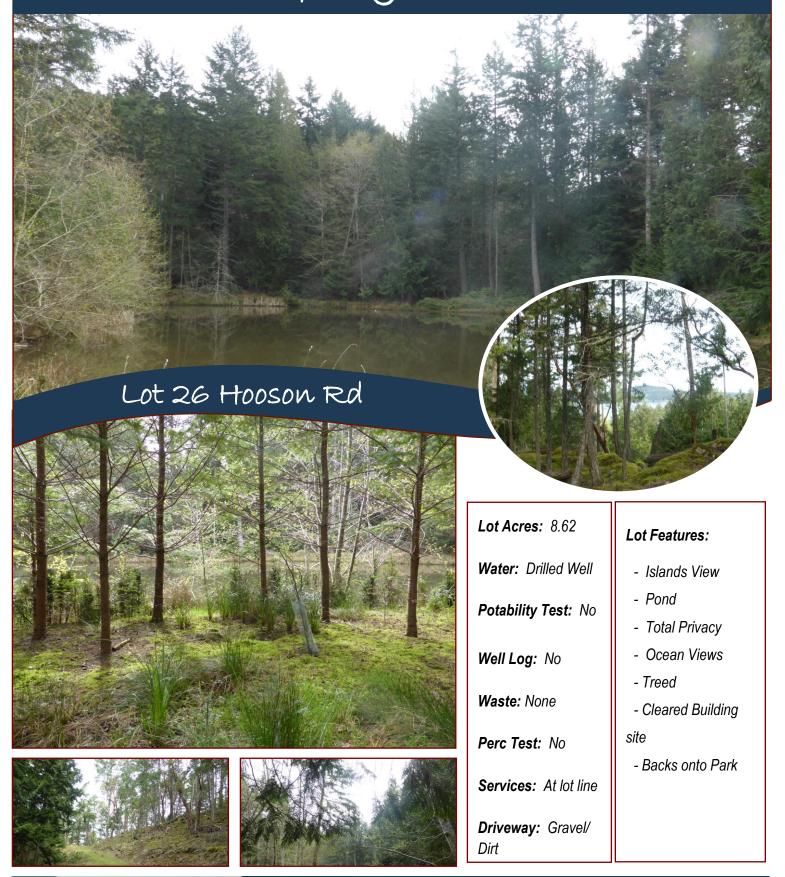

#### Lot 26 Hooson Rd

Beautiful sunny 8.62-acre Ocean-view Acreage is just waiting for your house plans. This very special and unique property has many features, including a large fresh water pond located in a lovely meadow, and stunning Arbutus trees interspersed with Douglas Fir and Red Cedar. From the building site there are views of the Outer Gulf Islands, the Salish Sea, and the Coast Mountain Range beyond - all this on a very private property. Zoning allows for principal dwelling as well as a self-contained cottage. Drilled well and driveway are in place. The property backs on to the Gulf Islands National Park Reserve. Walking distance to hiking trails, beaches and shops/services at the historic Hope Bay Village.