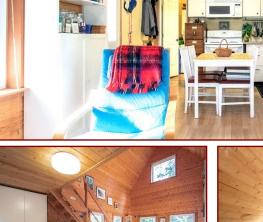

### Small is Beautiful!

has everything you need, so don't let the 480 sqft size fool you. A covered 28'x6' front porch & 15' vaulted ceilings make it feel much larger. Main level entry, with 1 BA on the main floor, plus an upper 12'x12' loft BR. Gorgeous wood finishing throughout. The 0.34 acre property is level, south facing & extremely private. A cozy 16'x12' sleeping bunky, located beside the cottage on the upper tier of the property, is finished with cedar shingles to match the cottage. The property is naturally landscaped, with custom stone steps & walking pathways. The lower level of the property backs onto forested parkland. On municipal water & sewer. Great things do come in small packages!