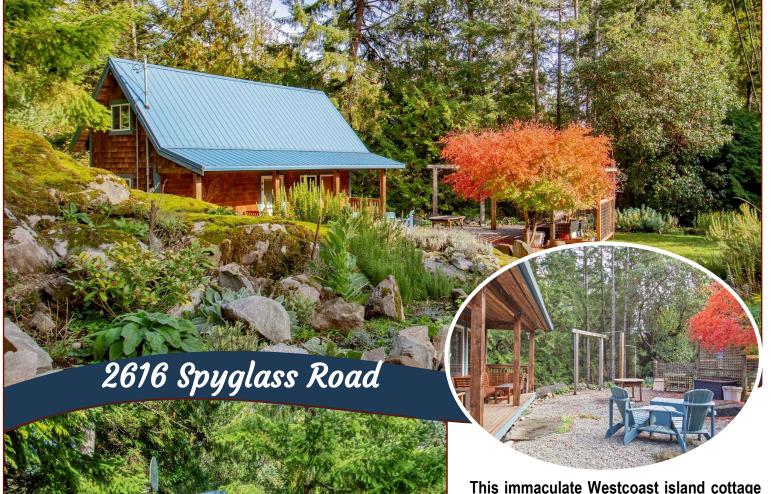

### Small is Beautiful!

has everything you need, so don't let the 480 sqft size fool you. A covered 28'x6' front porch & 15' vaulted ceilings make it feel much larger. Main level entry, with 1 BA on the main floor, plus an upper 12'x12' loft BR. Gorgeous wood finishing throughout. The 0.34 acre property is level, south facing & extremely private. A cozy 16'x12' sleeping bunky, located beside the cottage on the upper tier of the property, is finished with cedar shingles to match the cottage. The property is naturally landscaped, with custom stone steps & walking pathways. The lower level of the property backs onto forested parkland. On municipal water & sewer. Great things do come in small packages!