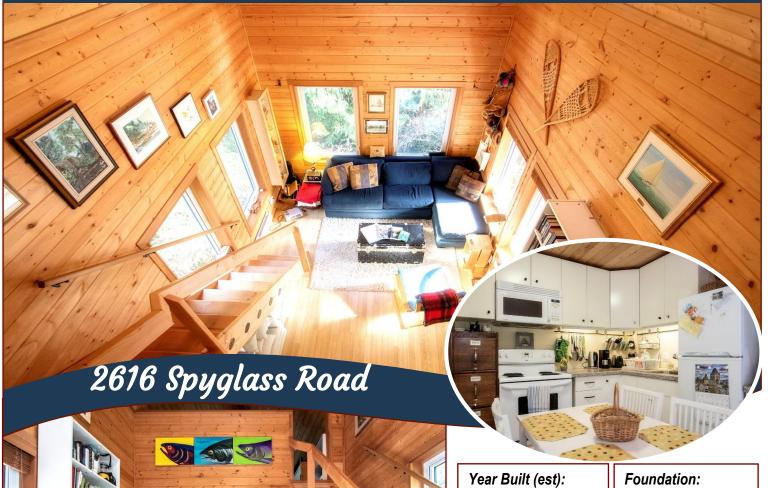

### Small is Beautiful!

has everything you need, so don't let the 480 sqft size fool you. A covered 28'x6' front porch & 15' vaulted ceilings make it feel much larger. Main level entry, with 1 BA on the main floor, plus an upper 12'x12' loft BR. Gorgeous wood finishing throughout. The 0.34 acre property is level, south facing & extremely private. A cozy 16'x12' sleeping bunky, located beside the cottage on the upper tier of the property, is finished with cedar shingles to match the cottage. The property is naturally landscaped, with custom stone steps & walking pathways. The lower level of the property backs onto forested parkland. On municipal water & sewer. Great things do come in small packages!

# Property Details

2006

Lot Acres: 0.34

Bedrooms: 1

Bathrooms: 1

**Fin SqFt**: 480

Unfin SqFt: 168

Bsmt: None