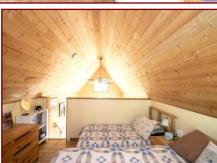

### Small is Beautiful!

has everything you need, so don't let the 480 sqft size fool you. A covered 28'x6' front porch & 15' vaulted ceilings make it feel much larger. Main level entry, with 1 BA on the main floor, plus an upper 12'x12' loft BR. Gorgeous wood finishing throughout. The 0.34 acre property is level, south facing & extremely private. A cozy 16'x12' sleeping bunky, located beside the cottage on the upper tier of the property, is finished with cedar shingles to match the cottage. The property is naturally landscaped, with custom stone steps & walking pathways. The lower level of the property backs onto forested parkland. On municipal water & sewer. Great things do come in small packages!