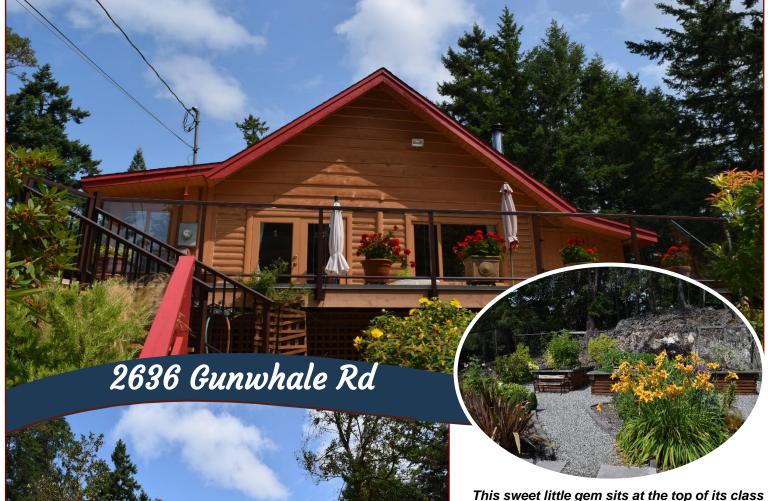

## Jewel Box Cabin!

This sweet little gem sits at the top of its class high up on a south facing knoll. Tastefully updated and lovingly cared for, it has everything one could dream of in an Island retreat. Excellent use of space provides a full kitchen, comfortable living and dining areas and a cozy loft bedroom. Expansive sunny overlooks beautifully landscaping and delightful deer fenced gardens. The 3/4 acre property has been sculpted to provide a very private setting with room to grow and plans for an addition are available. Property includes deluxe propane backup generator and supply tank. There is a great out building which can easily be developed into a studio or sleeping space. Services include: Municipal water, sewer, cable and internet. Thieves Bay Marina and beach access at Shingle Bay are conveniently located nearby. All measurements are approximate and should be verified by buyer if important.