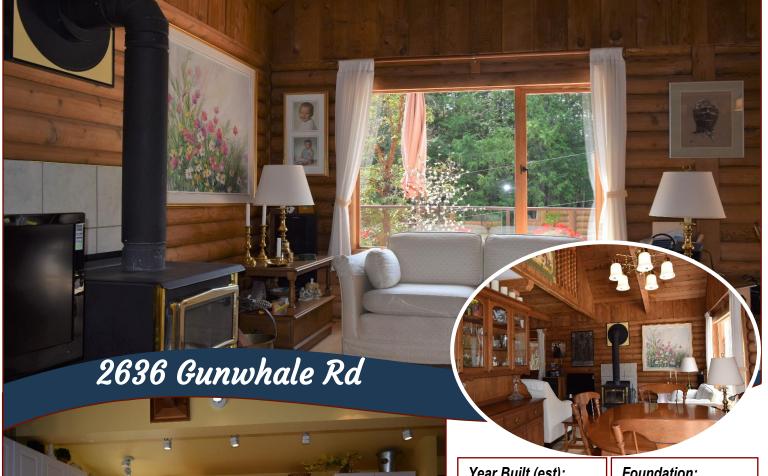

## Jewel Box Cabin!

This sweet little gem sits at the top of its class high up on a south facing knoll. Tastefully updated and lovingly cared for, it has everything one could dream of in an Island retreat. Excellent use of space provides a full kitchen, comfortable living and dining areas and a cozy loft bedroom. Expansive sunny overlooks beautifully landscaping and delightful deer fenced gardens. The 3/4 acre property has been sculpted to provide a very private setting with room to grow and plans for an addition are available. Property includes deluxe propane backup generator and supply tank. There is a great out building which can easily be developed into a studio or sleeping space. Services include: Municipal water, sewer, cable and internet. Thieves Bay Marina and beach access at Shingle Bay are conveniently located nearby. All measurements are approximate and should be verified by buyer if important.

# Property Details

Year Built (est):

1976

Lot Acres: 0.75 acre

Bedrooms: 1

Bathrooms: 1

Fin SqFt: 510

**Unfin SqFt:** 0

Bsmt: None

Water: City/Municipal

Waste: Sewer

Foundation:

Concrete Poured

Roof: Fiberglass

Shingle

Ext Fin: Log

Fuel: Wood, Electric

Heat: Wood Stove.

Baseboard

FP Location: Living

Room