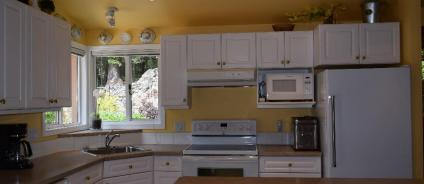

## Jewel Box Cabin!

This sweet little gem sits at the top of its class high up on a south facing knoll. Tastefully updated and lovingly cared for, it has everything one could dream of in an Island retreat. Excellent use of space provides a full kitchen, comfortable living and dining areas and a cozy loft bedroom. Expansive sunny overlooks beautifully landscaping and delightful deer fenced gardens. The 3/4 acre property has been sculpted to provide a very private setting with room to grow and plans for an addition are available. Property includes deluxe propane backup generator and supply tank. There is a great out building which can easily be developed into a studio or sleeping space. Services include: Municipal water, sewer, cable and internet. Thieves Bay Marina and beach access at Shingle Bay are conveniently located nearby. All measurements are approximate and should be verified by buyer if important.

# Property Details

Year Built (est):

1976

Lot Acres: 0.75 acre

Bedrooms: 1

Bathrooms: 1

Fin SqFt: 510

**Unfin SqFt:** 0