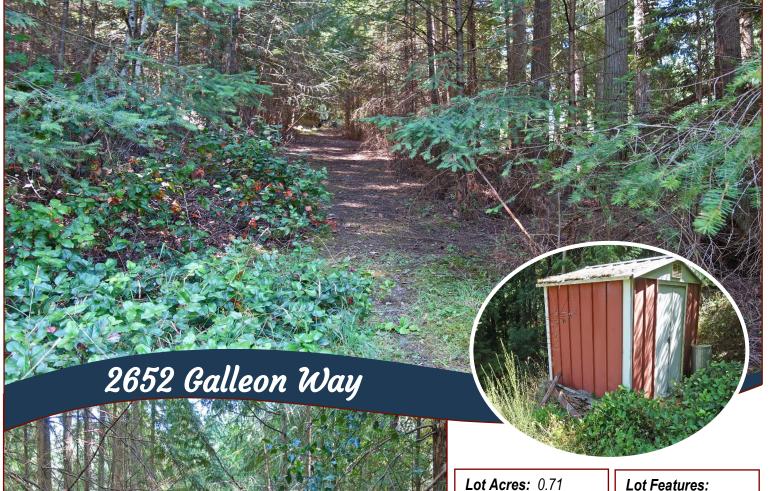

### Build for the View!

Build for the View! This approximately 0.71 acre building lot, located in Magic lake Estates on North Pender Island, has a western exposure with ocean views over Shingle Bay & beyond. A driveway is roughed in to a level potential building site. An older trailer & metal shed may be useful for storage, but the Sellers will contribute \$800 to their removal, if they aren't needed. A septic system will be required. Municipal water has already been connected (to be confirmed with CRD). Hydro, cable & internet are available at the lot line. This property is within a close proximity to Shingle Bay & Roe Lake, featuring walking trails through hundreds of acres of National Parks!

# Property Details

Lot Acres: 0.71

Water: City/Municipal

Potability Test: No

Waste: Septic system

required

Services: At lot line

**Driveway:** Roughed in