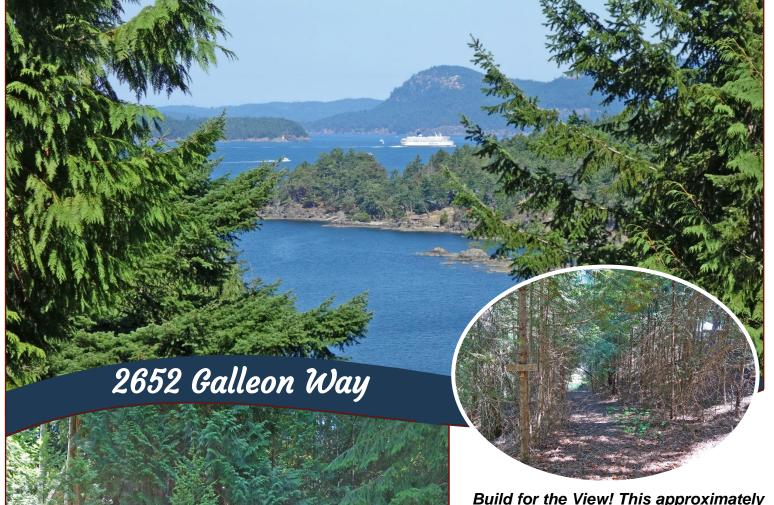

### Build for the View!

Build for the View! This approximately 0.71 acre building lot, located in Magic lake Estates on North Pender Island, has a western exposure with ocean views over Shingle Bay & beyond. A driveway is roughed in to a level potential building site. An older trailer & metal shed may be useful for storage, but the Sellers will contribute \$800 to their removal, if they aren't needed. A septic system will be required. Municipal water has already been connected (to be confirmed with CRD). Hydro, cable & internet are available at the lot line. This property is within a close proximity to Shingle Bay & Roe Lake, featuring walking trails through hundreds of acres of National Parks!