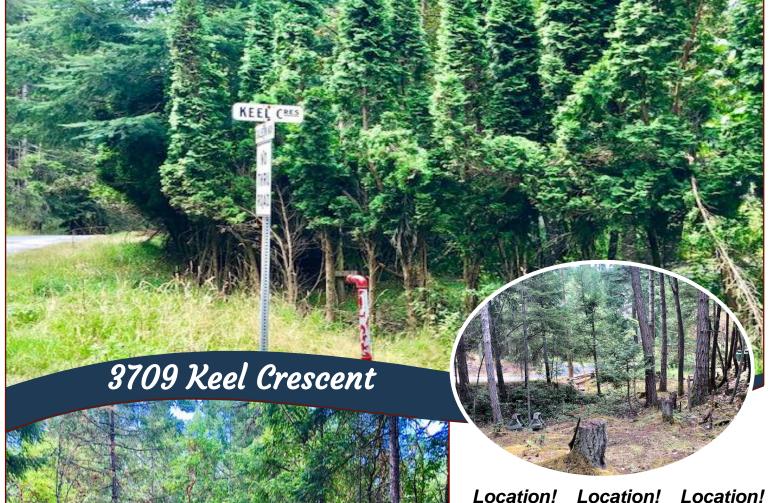

### Ideal Location!

Location! Location! Location! Ideally located building lot on sewer and water systems (not hooked up yet) in popular Magic Lake Estates that boasts marina, tennis courts, hiking trails, many beach accesses, and a swimming hole. This lot should be fairly easy to develop, and is on a quiet sunny cul-de-sac. Move to popular Pender Island where life is lovely and there is no speculation tax!