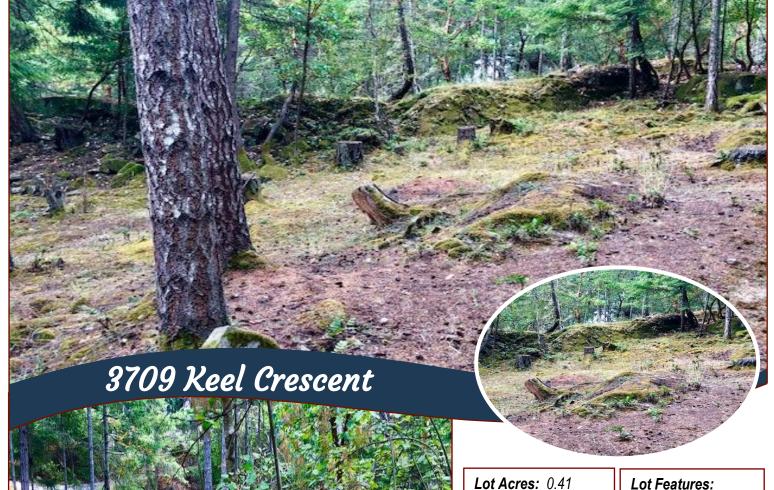

# Property Details

Water: City/municipal

Well Log: No

Waste: Sewer

Services: At lot line

Driveway: None

Bldg Scheme: No

- Quiet area
- Cul-de-sac
- Private
- Sunny
- Sloping
- Treed