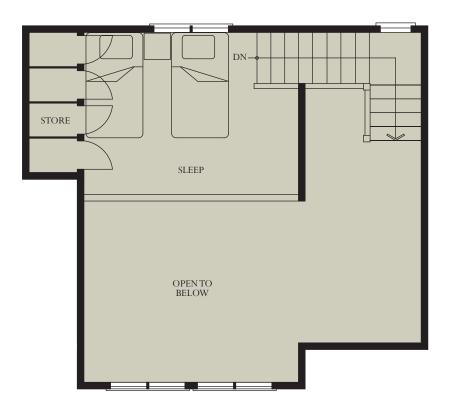

UPPER FLOOR

## Marina Cottage

- Fully furnished, warm & bright cottages designed to sleep 6
- Master bedroom with gueen size bed
- A loft area with Trundle bed and sleeping for 2
- Pull-out queen size sofa bed in living room
- 300 square feet of covered and uncovered deck, complete with patio furniture & propane BBQ for outdoor living
- Entry foyer with imported stone flooring
- Rustic wood flooring throughout the living, dining and kitchen areas
- Pine vaulted ceiling with view windows
- Dining area that seats 6 and opens on to the deck
- Gas fireplace with stone hearth and surround
- Entertainment system including TV & DVD/CD player
- Painted wood baseboards & wood trim
- Wood trimmed windows
- 2" wood blinds throughout
- Secure owner's storage and under cottage storage
- Stacking washer and dryer
- Ceiling fan