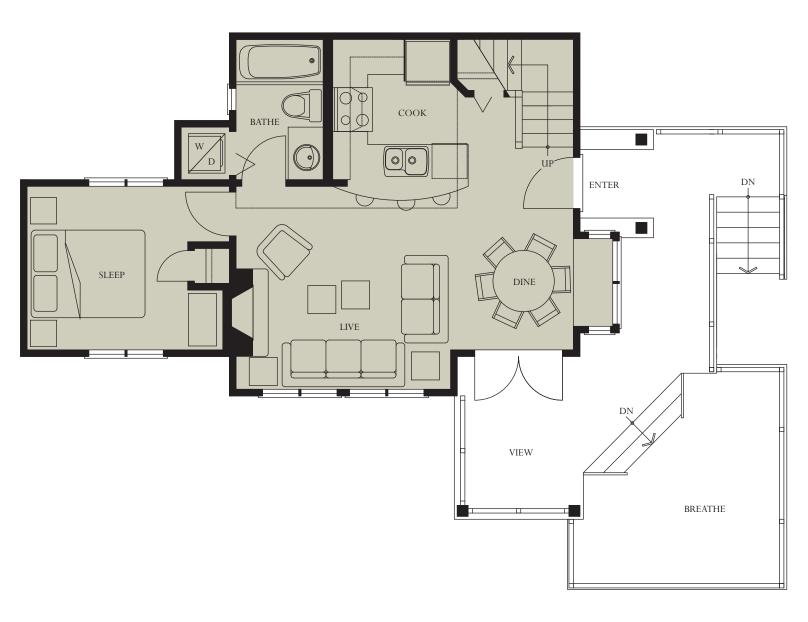

## Marina Cottage

- Fully furnished, warm & bright cottages designed to sleep 6
- Master bedroom with gueen size bed
- A loft area with Trundle bed and sleeping for 2
- Pull-out queen size sofa bed in living room
- 300 square feet of covered and uncovered deck, complete with patio furniture & propane BBQ for outdoor living
- Entry foyer with imported stone flooring
- Rustic wood flooring throughout the living, dining and kitchen areas
- Pine vaulted ceiling with view windows
- Dining area that seats 6 and opens on to the deck
- Gas fireplace with stone hearth and surround
- Entertainment system including TV & DVD/CD player
- Painted wood baseboards & wood trim
- Wood trimmed windows
- 2" wood blinds throughout
- Secure owner's storage and under cottage storage
- Stacking washer and dryer
- Ceiling fan

## Spa-Inspired Bathrooms

- Hand-set stone tile floor with in-floor heating
- Slate countertop with porcelain sink & chrome fixtures
- 3/4" solid maple shaker cabinets with natural iron pulls
- Maple framed mirrors with contemporary pot lighting
- White backsplash in a contemporary pattern
- Luxurious 5' soaker tub

## **Gourmet Kitchens**

- Stainless steel appliance package including refrigerator, slide-in range, microwave and dishwasher
- Quartz stone countertop
- 3/4" solid maple shaker cabinets with natural iron pulls
- Ceramic tile backsplash with ocean-inspired detail