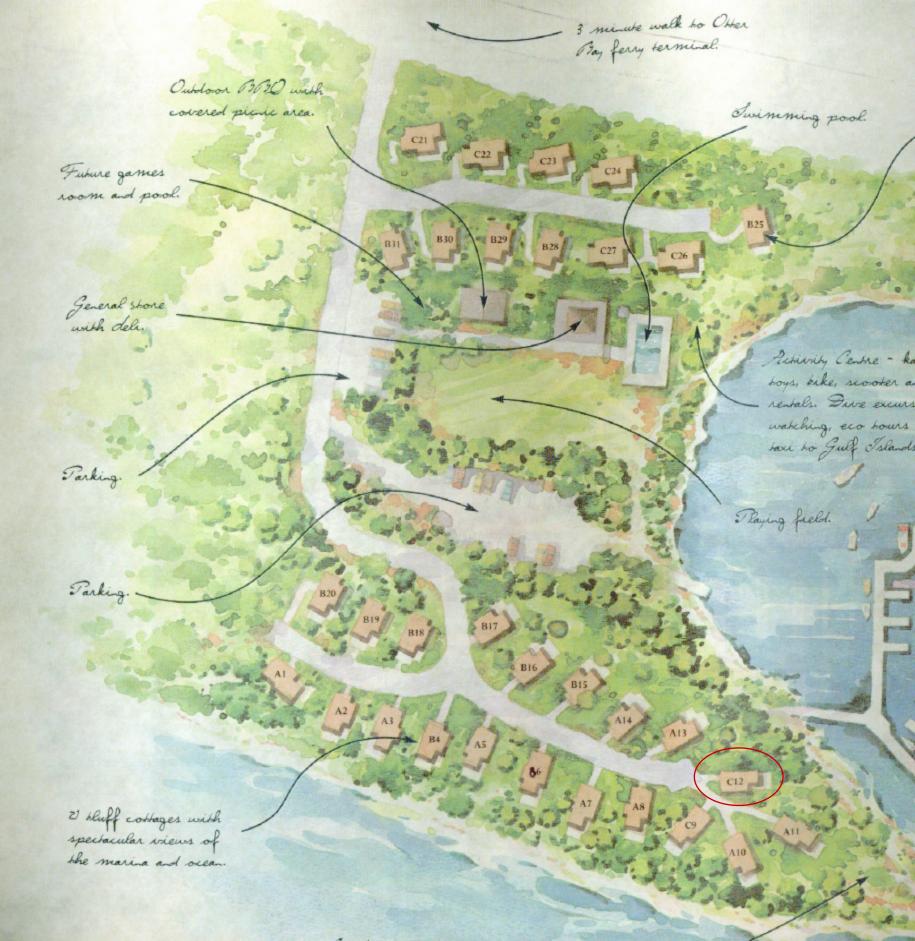

## Marina Cottage

- Fully furnished, warm & bright cottages designed to sleep 6
- Master bedroom with gueen size bed
- A loft area with Trundle bed and sleeping for 2
- Pull-out queen size sofa bed in living room
- 300 square feet of covered and uncovered deck, complete with patio furniture & propane BBQ for outdoor living
- Entry foyer with imported stone flooring
- Rustic wood flooring throughout the living, dining and kitchen areas
- Pine vaulted ceiling with view windows
- Dining area that seats 6 and opens on to the deck
- Gas fireplace with stone hearth and surround
- Entertainment system including TV & DVD/CD player
- Painted wood baseboards & wood trim
- Wood trimmed windows
- 2" wood blinds throughout
- Secure owner's storage and under cottage storage
- Stacking washer and dryer
- Ceiling fan