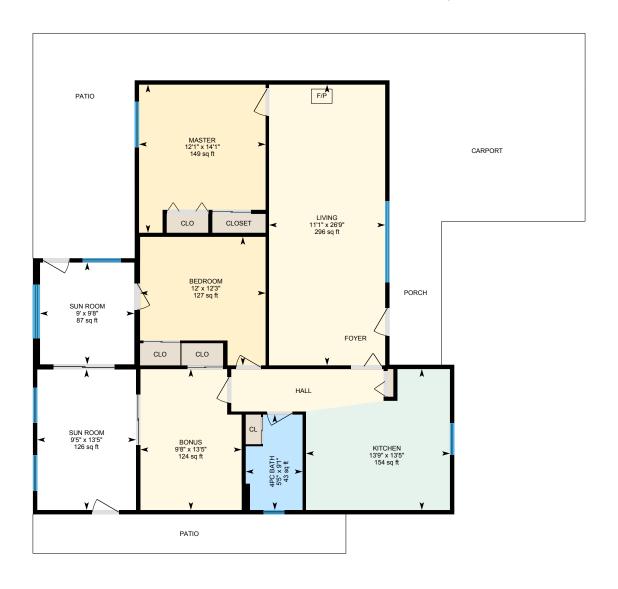

# 565 Dogwood St, Campbell River, BC

Main Floor Total Exterior Area 1090 sq ft Total Interior Area 1031 sq ft

### MAIN FLOOR

4pc Bath: 5'5" x 9'1" | 43 sq ft
Bedroom: 12' x 12'3" | 127 sq ft
Bonus: 9'8" x 13'5" | 124 sq ft
Kitchen: 13'9" x 13'5" | 154 sq ft
Living: 11'1" x 26'9" | 296 sq ft
Master: 12'1" x 14'1" | 149 sq ft
Sun Room: 9' x 9'8" | 87 sq ft
Sun Room: 9'5" x 13'5" | 126 sq ft

#### MAIN FLOOR

Interior Area: 1031 sq ft
Perimeter Wall Length: 142 ft
Perimeter Wall Thickness: 5.0 in
Exterior Area: 1090 sq ft