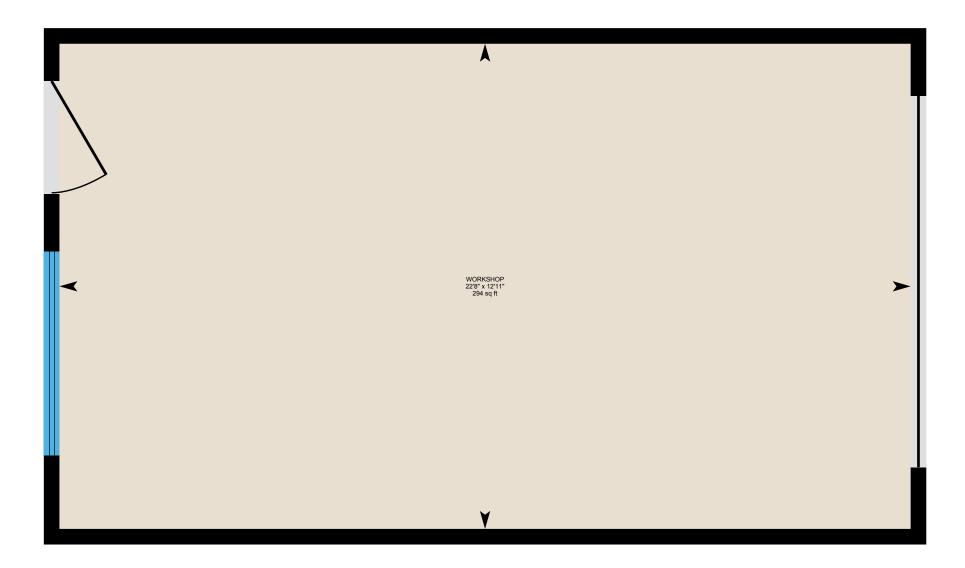

# 565 Dogwood St, Campbell River, BC

**Shop** Total Exterior Area 324 sq ft
Total Interior Area 294 sq ft

# SHOP

Workshop: 12'11" x 22'8" | 294 sq ft

#### SHOP

Interior Area: 294 sq ft
Perimeter Wall Length: 73 ft
Perimeter Wall Thickness: 5.0 in
Exterior Area: 324 sq ft