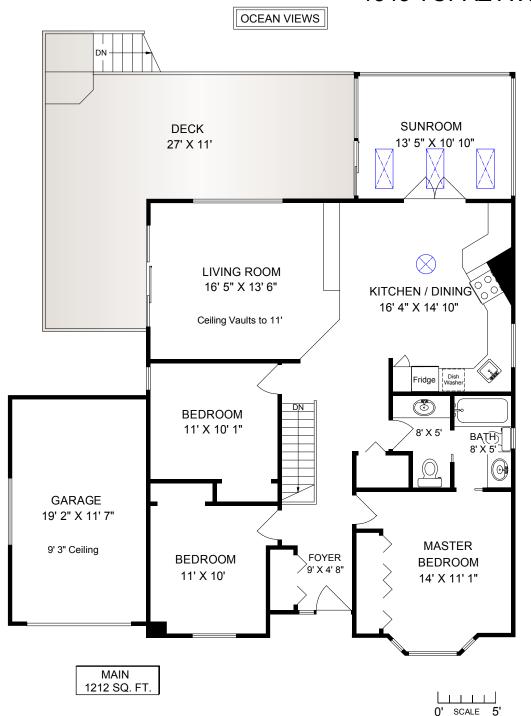

## 1345 TOPAZ AVENUE

LOWER 1204 SQ. FT.

| FINISH SQ. FT. UNFINISH SQ. FT. TOTAL SQ. FT.   MAIN 1212 1212   LOWER 930 274 1204   TOTAL 2142 274 2416   GARAGE 240 240 |        |      |     |      |
|----------------------------------------------------------------------------------------------------------------------------|--------|------|-----|------|
| LOWER 930 274 1204<br>TOTAL 2142 274 2416                                                                                  |        |      |     |      |
| TOTAL 2142 274 2416                                                                                                        | MAIN   | 1212 |     | 1212 |
|                                                                                                                            | LOWER  | 930  | 274 | 1204 |
| GARAGE 240 240                                                                                                             | TOTAL  | 2142 | 274 | 2416 |
|                                                                                                                            | GARAGE |      | 240 | 240  |
| DECK 400 400                                                                                                               | DECK   |      | 400 | 400  |
| PATIO 200 200                                                                                                              | PATIO  |      | 200 | 200  |