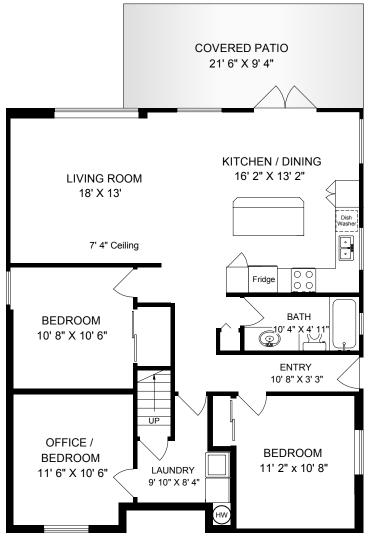

| acuro                 |  |  |
|                                                                                              | isidi id Me        | usul <del>C</del>     |  |  |
| REF # 5202                                                                                   | Residential and Co | ommercial Floor Plans |  |  |
|                                                                                              | 250-818-8273       | islandmeasure.com     |  |  |
| MEASUREMENTS MAY NOT BE 100% ACCURATE. IF CRITICAL, BUYER TO VERIFY.                         |                    |                       |  |  |
| ROOM SIZES ARE NOT USED TO CALCULATE AREA.<br>FLOOR PLANS ARE PROVIDED FOR CONVENIENCE ONLY. |                    |                       |  |  |

## 1345 TOPAZ AVENUE