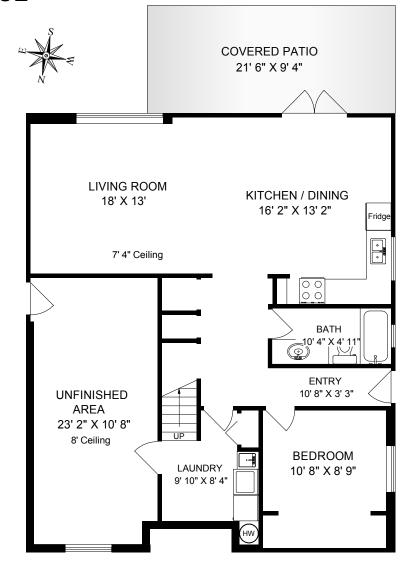

## 1345 TOPAZ AVENUE

LOWER 1204 SQ. FT.

| FINISH SQ. FT. UNFINISH SQ. FT. TOTAL SQ. FT.   MAIN 1212 1212   LOWER 930 274 1204   TOTAL 2142 274 2416   GARAGE 240 240 |        |      |     |      |
|----------------------------------------------------------------------------------------------------------------------------|--------|------|-----|------|
| LOWER 930 274 1204<br>TOTAL 2142 274 2416                                                                                  |        |      |     |      |
| TOTAL 2142 274 2416                                                                                                        | MAIN   | 1212 |     | 1212 |
|                                                                                                                            | LOWER  | 930  | 274 | 1204 |
| GARAGE 240 240                                                                                                             | TOTAL  | 2142 | 274 | 2416 |
|                                                                                                                            | GARAGE |      | 240 | 240  |
| DECK 400 400                                                                                                               | DECK   |      | 400 | 400  |
| PATIO 200 200                                                                                                              | PATIO  |      | 200 | 200  |