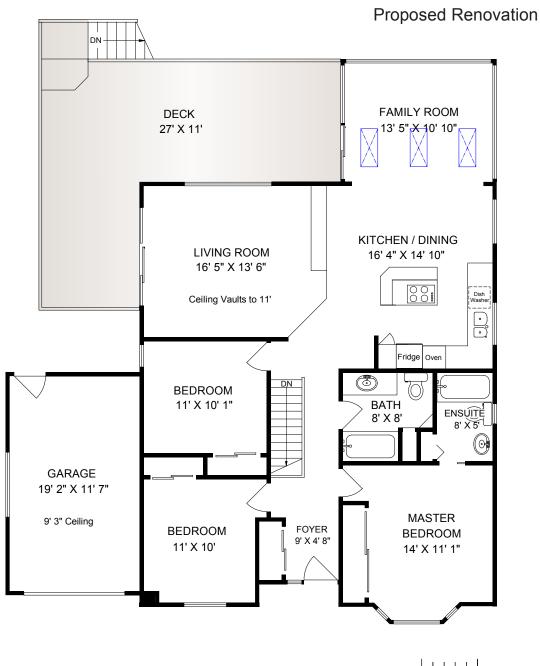

Me   | acuro                 |  |  |
|                                                                                              | isidi id Me        | usul <del>C</del>     |  |  |
| REF # 5202                                                                                   | Residential and Co | ommercial Floor Plans |  |  |
|                                                                                              | 250-818-8273       | islandmeasure.com     |  |  |
| MEASUREMENTS MAY NOT BE 100% ACCURATE. IF CRITICAL, BUYER TO VERIFY.                         |                    |                       |  |  |
| ROOM SIZES ARE NOT USED TO CALCULATE AREA.<br>FLOOR PLANS ARE PROVIDED FOR CONVENIENCE ONLY. |                    |                       |  |  |

## 1345 TOPAZ AVENUE