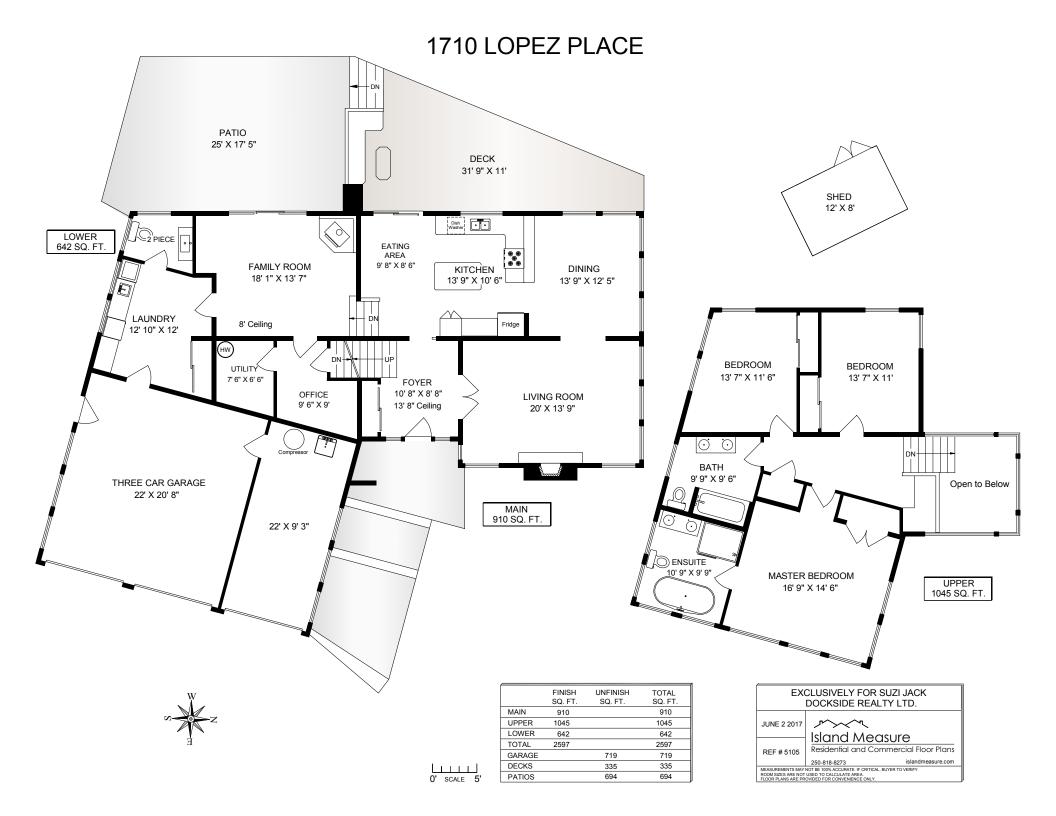

## 1710 LOPEZ PLACE

|        | FINISH<br>SQ. FT. | UNFINISH<br>SQ. FT. | TOTAL<br>SQ. FT. |
|--------|-------------------|---------------------|------------------|
| MAIN   | 910               |                     | 910              |
| UPPER  | 1045              |                     | 1045             |
| LOWER  | 642               |                     | 642              |
| TOTAL  | 2597              |                     | 2597             |
| GARAGE |                   | 719                 | 719              |
| DECKS  |                   | 335                 | 335              |
| PATIOS |                   | 694                 | 694              |
|        |                   |                     |                  |

| EXCLUSIVELY FOR SUZI JACK<br>DOCKSIDE REALTY LTD.                                                                                                                    |                      |                      |  |  |
|----------------------------------------------------------------------------------------------------------------------------------------------------------------------|----------------------|----------------------|--|--|
| JUNE 2 2017                                                                                                                                                          | ا مربح<br>Island Mea |                      |  |  |
|                                                                                                                                                                      |                      |                      |  |  |
| REF # 5105                                                                                                                                                           | Residential and Cor  | nmercial Floor Plans |  |  |
|                                                                                                                                                                      | 250-818-8273         | islandmeasure.com    |  |  |
| MEASUREMENTS MAY NOT BE 100% ACCURATE. IF CRITICAL, BUYER TO VERIFY.<br>ROOM SIZES ARE NOT USED TO CALCULATE AREA.<br>FLOOR PLANS ARE PROVIDED FOR CONVENIENCE ONLY. |                      |                      |  |  |

0' SCALE 5'