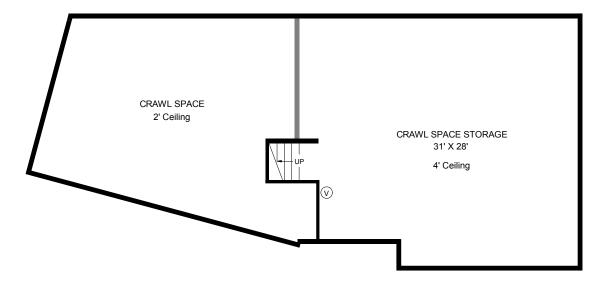

## 1710 LOPEZ PLACE





|        | FINISH<br>SQ. FT. | UNFINISH<br>SQ. FT. | TOTAL<br>SQ. FT. |
|--------|-------------------|---------------------|------------------|
| MAIN   | 910               |                     | 910              |
| UPPER  | 1045              |                     | 1045             |
| LOWER  | 642               |                     | 642              |
| TOTAL  | 2597              |                     | 2597             |
| GARAGE |                   | 719                 | 719              |
| DECKS  |                   | 335                 | 335              |
| PATIOS |                   | 694                 | 694              |
|        |                   |                     |                  |

| EXCLUSIVELY FOR SUZI JACK<br>DOCKSIDE REALTY LTD.